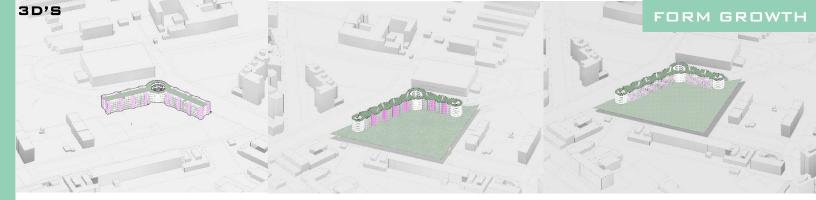

# THINGS Considered

- SOLAR
  PANELS
- GREEN WIDER
  AREA FOR
  GREEN

 THE FINAL STAGE WAS TAKEN DUE TO THE MIMICRY
 OF BUILDING
 FOOTPRINTS
 IN THE
 SURROUNDING
 AREA

STAGE 2