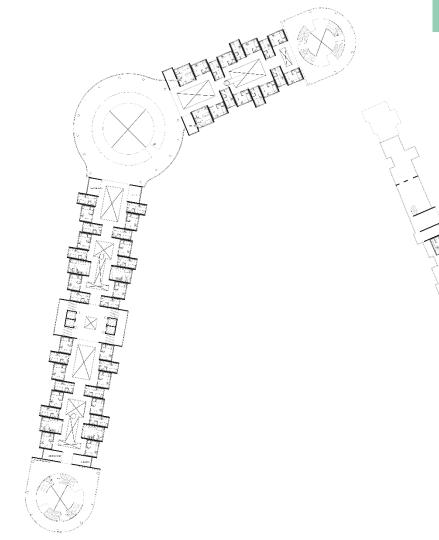

AN EASILY BE REMOVED AND REPLACED VIA TRACKS TO GIVE THE USER A PERMANENT HOME IN POLAND



# INTERIOR OF FAMILY UNIT

### FACILITIES

- MART
- HEALTH CENTER
- BANK
- CAFÉ
- Post office
- PRODUCE MARKET
- BIKE ROOMS
- LAUNDRY
- RECEPTION
- WORK AND CHILL AREA
- FAMILY UNITS BLOCK
- FACTORY
- A RAMP, WHICH IS WIDE ENDUGH TO ACCOMMODATE CYCLISTS AND PEDESTRIANS AND STAIRS WHICH STARTS FROM THE BASEMENT CAR CAR PARKING TO THE ROOFTOP GARDEN.
   ELEVATORS
  - INCLUDED

# **GROUND FLOOR PLAN**

Ē



### FACILITIES

٠

SINGLE UNITS AND DOUBLE UNITS CLOSELY PACKED TOGETHER TO PROMOTE HAET GAIN IN COLD SEASONS AND VOIS THAT HELP WITH VENTILATION AD LIGHTING.

BIKE ROOMS
 AND SERVICE
 ROOMS ON
 SOME FLOORS
 TO ENSURE
 THAT THE
 BUILDING
 RUNS
 EFFICIENTLY
 WHILE
 PROVIDING
 COMFORT FOR
 OCCUPANTS



### THIRD FLOOR PLAN



ROOFTOP GARDEN FOR RELAXATION, MEDITATION, AND REDUCING HEAT GAIN

٠

٠

PROVIDES GOOD VIEWS OF THE SURROUNDING LANDSCAPE





## ROOF TO PLAN





TUBE REFLECTS LIGHT RECEIVED FROM THE RAYS OF THE SUN INTO THE COURTYARD, WHICH BOUNCES OFF CORRIDORS INTO THE SPACES THROUGH OPENINGS

THE LIGHT

٠

٠

VENTILATION IS MADE EFFECTIVE WITH THE PROVISION OF COURTYARDS AND WINDOWS AT VANTAGE POINTS.



# SHOT THROUGH THE CORRIDOR

Constanting of the local division of the loc

----





### FACTORY GROUND FLOOR PLAN

### FACTORY CONSIST

### OF

- MULIT PURPOSE HALL
- GYM
- RECEPTION
- OFFICES
- LOUNGES
- ART ROOM
- AEROBICS
  AREA
- PRINTING
  ROOM
- Eтс.



# FACTORY FIRST FLOOR PLAN



# VIEW OF FACTORY

# SHOT THROUGH SIDE ENTRY OF SITE

4