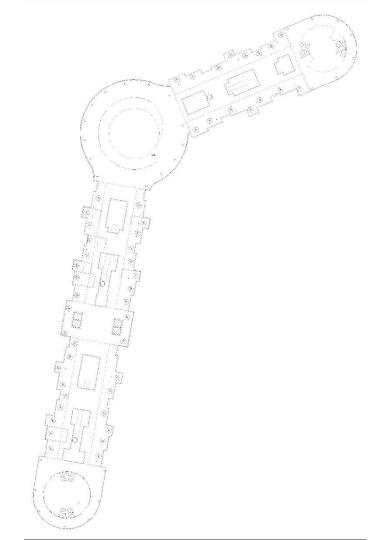

CENTER
- BANK
- CAFÉ
- Post office
- PRODUCE MARKET
- BIKE ROOMS
- LAUNDRY
- RECEPTION
- WORK AND CHILL AREA
- FAMILY UNITS BLOCK
- FACTORY
- A RAMP, WHICH IS WIDE ENDUGH TO ACCOMMODATE CYCLISTS AND PEDESTRIANS AND STAIRS WHICH STARTS FROM THE BASEMENT CAR CAR PARKING TO THE ROOFTOP GARDEN.
   ELEVATORS
  - INCLUDED

# **GROUND FLOOR PLAN**

Ē



### FACILITIES

٠

SINGLE UNITS AND DOUBLE UNITS CLOSELY PACKED TOGETHER TO PROMOTE HAET GAIN IN COLD SEASONS AND VOIS THAT HELP WITH VENTILATION AD LIGHTING.

BIKE ROOMS
 AND SERVICE
 ROOMS ON
 SOME FLOORS
 TO ENSURE
 THAT THE
 BUILDING
 RUNS
 EFFICIENTLY
 WHILE
 PROVIDING
 COMFORT FOR
 OCCUPANTS



### THIRD FLOOR PLAN



ROOFTOP GARDEN FOR RELAXATION, MEDITATION, AND REDUCING HEAT GAIN

٠

٠

PROVIDES GOOD VIEWS OF THE SURROUNDING LANDSCAPE





## ROOF TO PLAN





TUBE REFLECTS LIGHT RECEIVED FROM THE RAYS OF THE SUN INTO THE COURTYARD, WHICH BOUNCES OFF CORRIDORS INTO THE SPACES THROUGH OPENINGS

THE LIGHT

٠

٠

VENTILATION IS MADE EFFECTIVE WITH THE PROVISION OF COURTYARDS AND WINDOWS AT VANTAGE POINTS.



# SHOT THROUGH THE CORRIDOR

Constanting of the local division of the loc

----





### FACTORY GROUND FLOOR PLAN

### FACTORY CONSIST

### OF

- MULIT PURPOSE HALL
- GYM
- RECEPTION
- OFFICES
- LOUNGES
- ART ROOM
- AEROBICS
  AREA
- PRINTING
  ROOM
- Eтс.



# FACTORY FIRST FLOOR PLAN



# VIEW OF FACTORY

# SHOT THROUGH SIDE ENTRY OF SITE

4