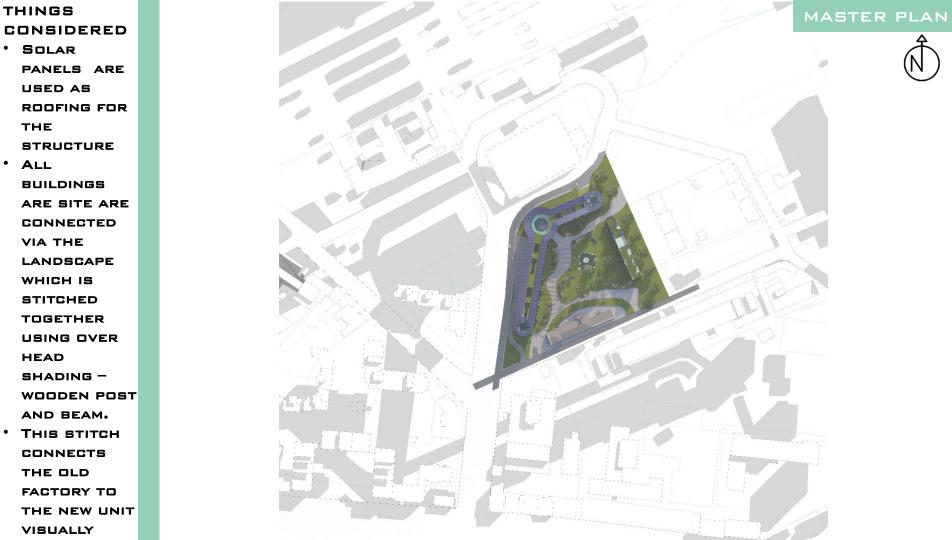

# THINGS Considered

- SOLAR
  PANELS
- GREEN WIDER
  AREA FOR
  GREEN

 THE FINAL STAGE WAS TAKEN DUE TO THE MIMICRY
 OF BUILDING
 FOOTPRINTS
 IN THE
 SURROUNDING
 AREA

STAGE 2