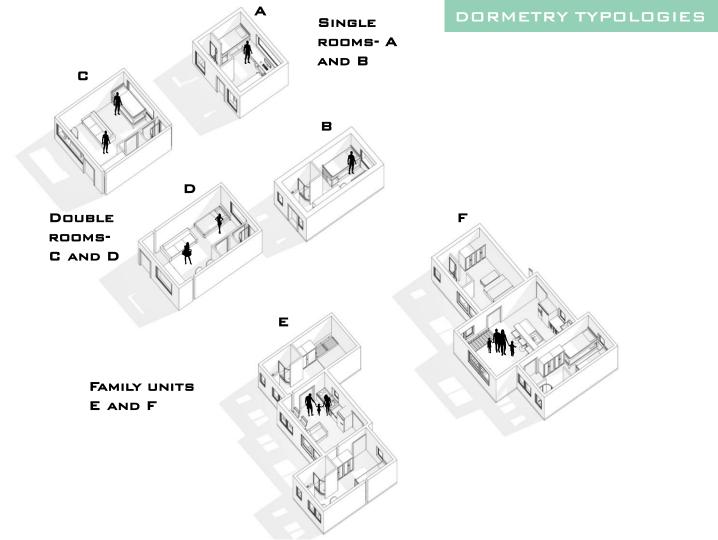

### STRUCTURE

THE STRUCTURE IS FORMED WITH INDIVIDUAL RIGID FRAMES

- EACH UNIT IS TAILORED TO THE NEEDS OF THE SPECIFIC NUMBER OF PEOPLE
- A EACH UNIT IS MADE THAT IT CAN ACCESS IN ISOLATION SO LONG AS IT HAS WATER, ELECTRICITY AND MEANS OF WASTE DISPOSAL
- UNITS ARE MADE SUCH THAT THEY CAN EASILY BE REMOVED AND REPLACED VIA TRACKS TO GIVE THE USER A PERMANENT HOME IN POLAND