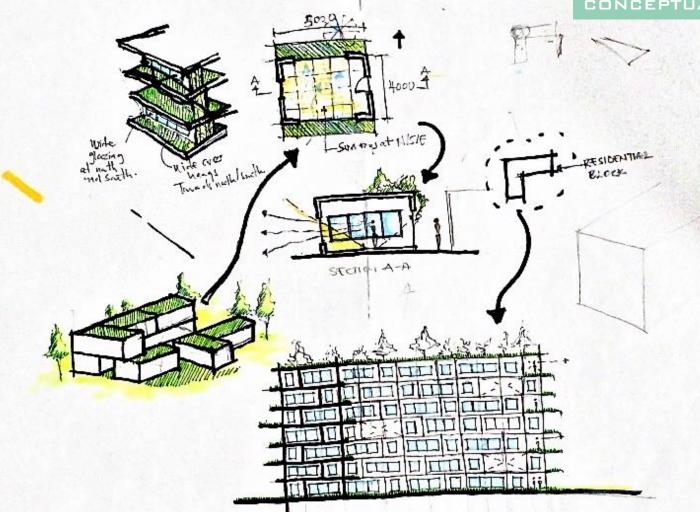

### STRUCTURE

THE STRUCTURE IS FORMED WITH INDIVIDUAL RIGID FRAMES

- EACH UNIT IS TAILORED TO THE NEEDS OF THE SPECIFIC NUMBER OF PEOPLE
- A EACH UNIT IS MADE THAT IT CAN ACCESS IN ISOLATION SO LONG AS IT HAS WATER, ELECTRICITY AND MEANS OF WASTE DISPOSAL
- UNITS ARE MADE SUCH THAT THEY CAN EASILY BE REMOVED AND REPLACED VIA TRACKS TO GIVE THE USER A PERMANENT HOME IN POLAND