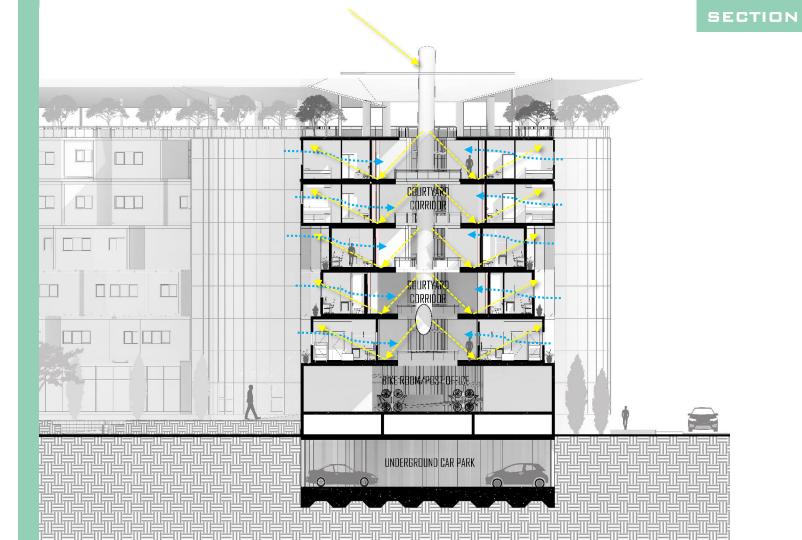

## ROOF TO PLAN

TUBE REFLECTS LIGHT RECEIVED FROM THE RAYS OF THE SUN INTO THE COURTYARD, WHICH BOUNCES OFF CORRIDORS INTO THE SPACES THROUGH OPENINGS

THE LIGHT

٠

٠

VENTILATION IS MADE EFFECTIVE WITH THE PROVISION OF COURTYARDS AND WINDOWS AT VANTAGE POINTS.