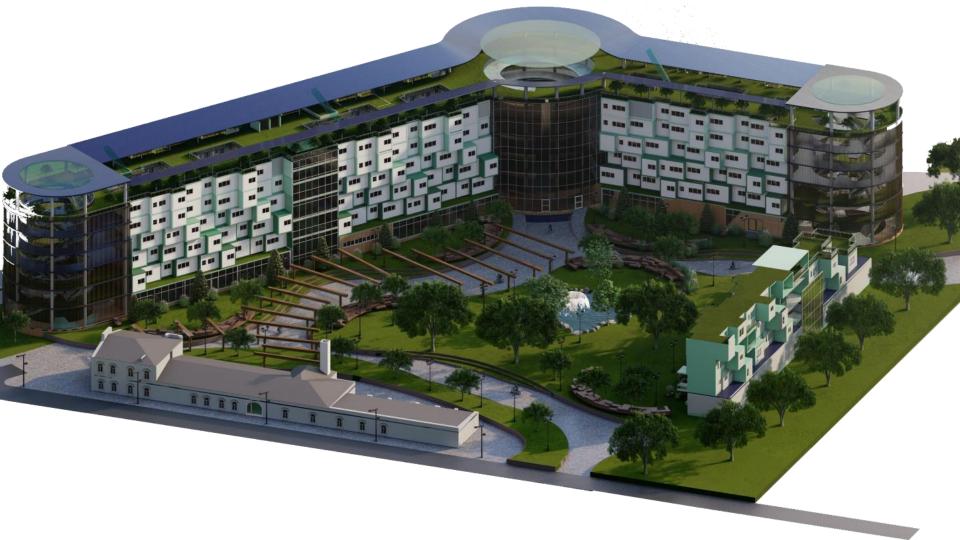

# THINGS Considered

- SOLAR
  PANELS
- GREEN WIDER
  AREA FOR
  GREEN

 THE FINAL STAGE WAS TAKEN DUE TO THE MIMICRY
 OF BUILDING
 FOOTPRINTS
 IN THE
 SURROUNDING
 AREA

STAGE 2

### FACILITIES

- MART
- HEALTH CENTER
- BANK
- CAFÉ
- Post office
- PRODUCE MARKET
- BIKE ROOMS
- LAUNDRY
- RECEPTION
- WORK AND CHILL AREA
- FAMILY UNITS BLOCK
- FACTORY
- A RAMP, WHICH IS WIDE ENDUGH TO ACCOMMODATE CYCLISTS AND PEDESTRIANS AND STAIRS WHICH STARTS FROM THE BASEMENT CAR CAR PARKING TO THE ROOFTOP GARDEN.
   ELEVATORS
  - INCLUDED

### THIRD FLOOR PLAN

ROOFTOP GARDEN FOR RELAXATION, MEDITATION, AND REDUCING HEAT GAIN

٠

٠

PROVIDES GOOD VIEWS OF THE SURROUNDING LANDSCAPE

## ROOF TO PLAN

TUBE REFLECTS LIGHT RECEIVED FROM THE RAYS OF THE SUN INTO THE COURTYARD, WHICH BOUNCES OFF CORRIDORS INTO THE SPACES THROUGH OPENINGS

THE LIGHT

٠

٠

VENTILATION IS MADE EFFECTIVE WITH THE PROVISION OF COURTYARDS AND WINDOWS AT VANTAGE POINTS.