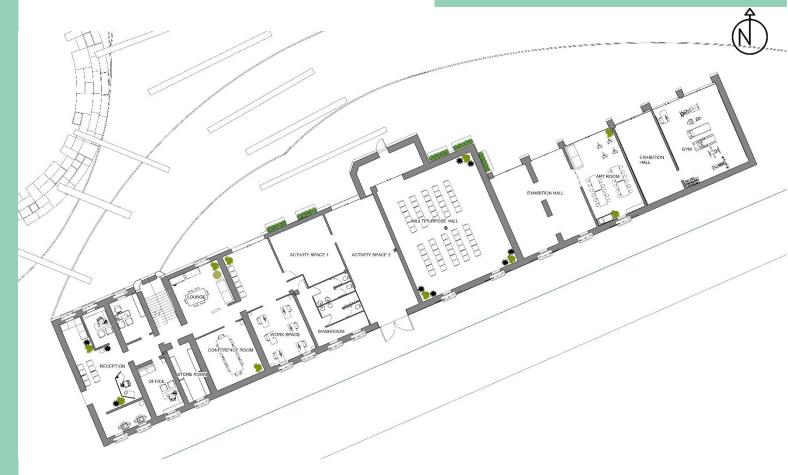

### FACTORY GROUND FLOOR PLAN

### FACTORY CONSIST

### OF

- MULIT PURPOSE HALL
- GYM
- RECEPTION
- OFFICES
- LOUNGES
- ART ROOM
- AEROBICS
  AREA
- PRINTING
  ROOM
- Eтс.