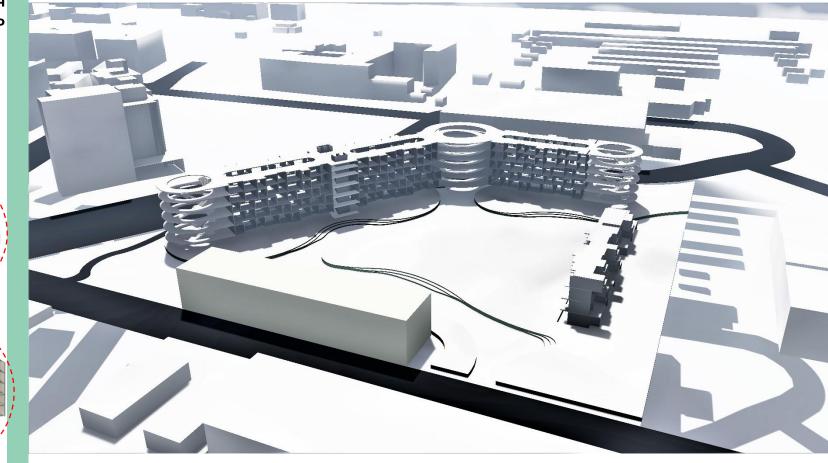

# THINGS Considered

- SOLAR
  PANELS
- GREEN WIDER
  AREA FOR
  GREEN

 THE FINAL STAGE WAS TAKEN DUE TO THE MIMICRY
 OF BUILDING
 FOOTPRINTS
 IN THE
 SURROUNDING
 AREA

STAGE 2