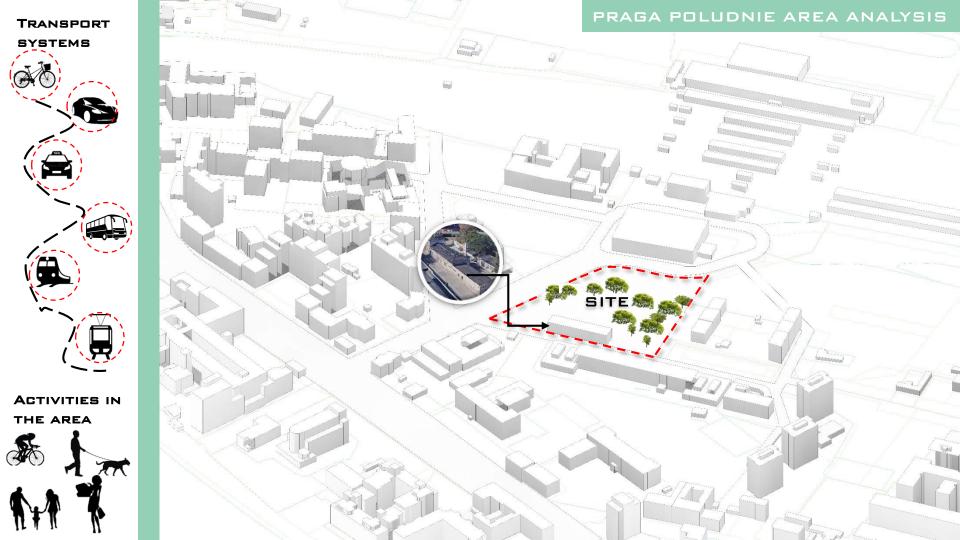

# YAW BOADI KONADU EMMANUELLA NKRUMAH

Shalley

SUPERVISOR: EMMANUEL OFORI SARPONG

WARSAW, POLAND











# THINGS Considered

- SOLAR
  PANELS
- GREEN WIDER
  AREA FOR
  GREEN



 THE FINAL STAGE WAS TAKEN DUE TO THE MIMICRY
 OF BUILDING
 FOOTPRINTS
 IN THE
 SURROUNDING
 AREA









STAGE 2



# ACTIVITIES IN THE LANDSCAPE:









READING



### STRUCTURE













THE STRUCTURE IS FORMED WITH INDIVIDUAL RIGID FRAMES



- EACH UNIT IS TAILORED TO THE NEEDS OF THE SPECIFIC NUMBER OF PEOPLE
- A EACH UNIT IS MADE THAT IT CAN ACCESS IN ISOLATION SO LONG AS IT HAS WATER, ELECTRICITY AND MEANS OF WASTE DISPOSAL
- UNITS ARE MADE SUCH THAT THEY CAN EASILY BE REMOVED AND REPLACED VIA TRACKS TO GIVE THE USER A PERMANENT HOME IN POLAND



# INTERIOR OF FAMILY UNIT

### FACILITIES

- MART
- HEALTH CENTER
- BANK
- CAFÉ
- Post office
- PRODUCE MARKET
- BIKE ROOMS
- LAUNDRY
- RECEPTION
- WO