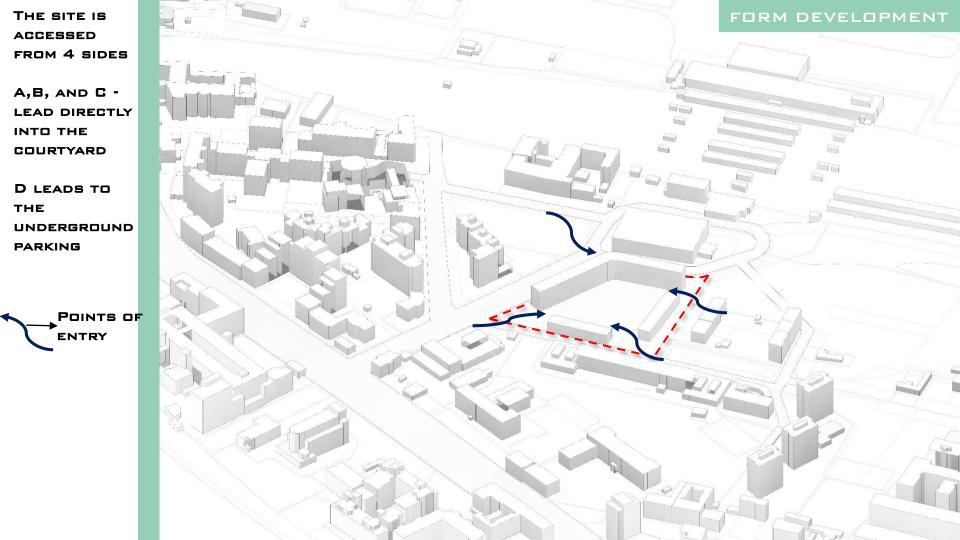

# YAW BOADI KONADU EMMANUELLA NKRUMAH

Shalley

SUPERVISOR: EMMANUEL OFORI SARPONG

WARSAW, POLAND











# THINGS Considered

- SOLAR
  PANELS
- GREEN WIDER
  AREA FOR
  GREEN



 THE FINAL STAGE WAS TAKEN DUE TO THE MIMICRY
 OF BUILDING
 FOOTPRINTS
 IN THE
 SURROUNDING
 AREA









STAGE 2



# ACTIVITIES IN THE LANDSCAPE:









READING



### STRUCTURE













THE STRUCTURE IS FORMED WITH INDIVIDUAL RIGID FRAMES



- EACH UNIT IS TAILORED TO THE NEEDS OF THE SPECIFIC NUMBER OF PEOPLE
- A EACH UNIT IS MADE THAT IT CAN ACCESS IN ISOLATION SO LONG AS IT HAS WATER, ELECTRICITY AND MEANS OF WASTE DISPOSAL
- UNITS ARE MADE SUCH THAT THEY CAN EASILY BE REMOVED AND REPLACED VIA TRACKS TO GIVE THE USER A PERMANENT HOME IN POLAND



# INTERIOR OF FAMILY UNIT

### FACILITIES

- MART
- HEALTH CENTER
- BANK
- CAFÉ
- Post office
- PRODUCE MARKET
- BIKE ROOMS
- LAUNDRY
- RECEPTION
- WORK