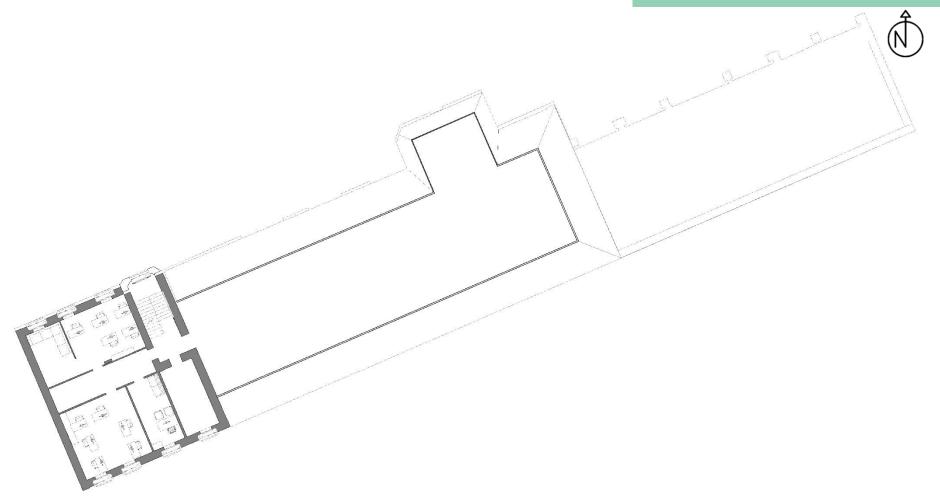

### FACTORY GROUND FLOOR PLAN

### FACTORY CONSIST

### OF

- MULIT PURPOSE HALL
- GYM
- RECEPTION
- OFFICES
- LOUNGES
- ART ROOM
- AEROBICS
  AREA
- PRINTING
  ROOM
- Eтс.