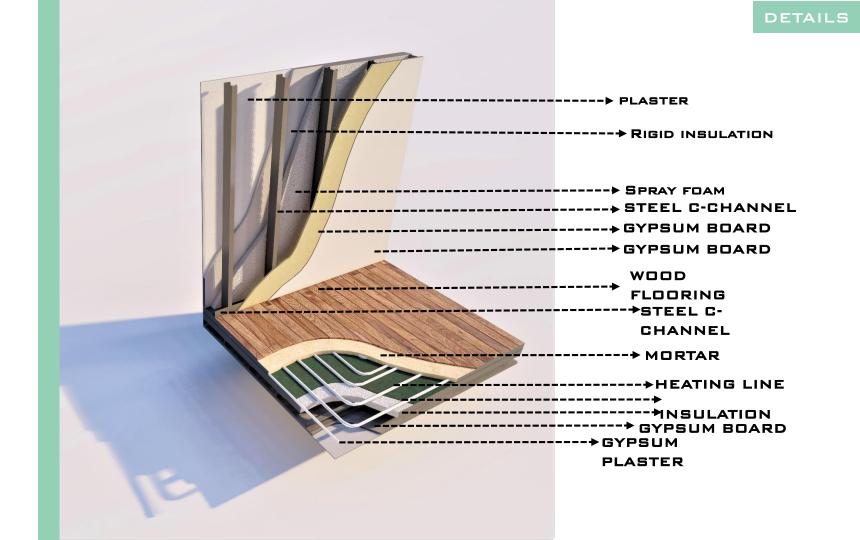

### STRUCTURE

THE STRUCTURE IS FORMED WITH INDIVIDUAL RIGID FRAMES

- EACH UNIT IS TAILORED TO THE NEEDS OF THE SPECIFIC NUMBER OF PEOPLE
- A EACH UNIT IS MADE THAT IT CAN ACCESS IN ISOLATION SO LONG AS IT HAS WATER, ELECTRICITY AND MEANS OF WASTE DISPOSAL
- UNITS ARE MADE SUCH THAT THEY CAN EASILY BE REMOVED AND REPLACED VIA TRACKS TO GIVE THE USER A PERMANENT HOME IN POLAND