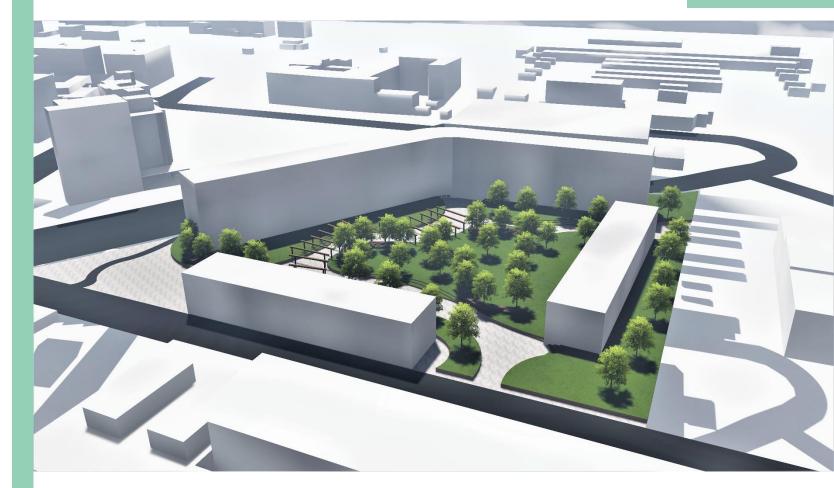

# YAW BOADI KONADU EMMANUELLA NKRUMAH

Shalley

SUPERVISOR: EMMANUEL OFORI SARPONG

WARSAW, POLAND











# THINGS Considered

- SOLAR
  PANELS
- GREEN WIDER
  AREA FOR
  GREEN



 THE FINAL STAGE WAS TAKEN DUE TO THE MIMICRY
 OF BUILDING
 FOOTPRINTS
 IN THE
 SURROUNDING
 AREA









STAGE 2



# ACTIVITIES IN THE LANDSCAPE:









READING



### STRUCTURE













THE STRUCTURE IS FORMED WITH INDIVIDUAL RIGID FRAMES



- EACH UNIT IS TAILORED TO THE NEEDS OF THE SPECIFIC NUMBER OF PEOPLE
- A EACH UNIT IS MADE THAT IT CAN ACCESS IN ISOLATION SO LONG AS IT HAS WATER, ELECTRICITY AND MEANS OF WASTE DISPOSAL
- UNITS ARE MADE SUCH THAT THEY CAN EASILY BE REMOVED AND REPLACED VIA TRACKS TO GIVE THE USER A PERMANENT HOME IN POLAND



# INTERIOR OF FAMILY UNIT

### FACILITIES

- MART
- HEALTH CENTER
- BANK
- CAFÉ
- Post office
- PRODUCE MARKET
- BIKE ROOMS
- LAUNDRY
- RECEPTION
- WORK AND CHILL AREA
- FAMILY UNITS BLOCK
- FACTORY
- A RAMP, WHICH IS WIDE ENDUGH TO ACCOMMODATE CYCLISTS AND PEDESTRIANS AND STAIRS WHICH STARTS FROM THE BASEMENT CAR CAR PARKING TO THE ROOFTOP GARDEN.
   ELEVATORS
  - INCLUDED

# **GROUND FLOOR PLAN**