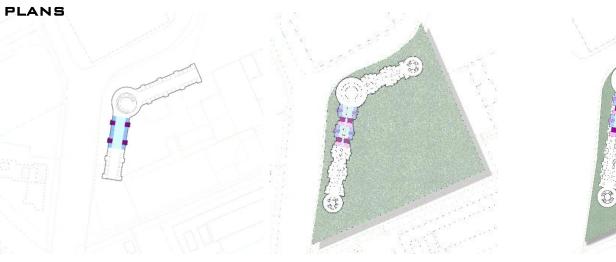

### STRUCTURE

THE STRUCTURE IS FORMED WITH INDIVIDUAL RIGID FRAMES

- EACH UNIT IS TAILORED TO THE NEEDS OF THE SPECIFIC NUMBER OF PEOPLE
- A EACH UNIT IS MADE THAT IT CAN ACCESS IN ISOLATION SO LONG AS IT HAS WATER, ELECTRICITY AND MEANS OF WASTE DISPOSAL
- UNITS ARE MADE SUCH THAT THEY CAN EASILY BE REMOVED AND REPLACED VIA TRACKS TO GIVE THE USER A PERMANENT HOME IN POLAND