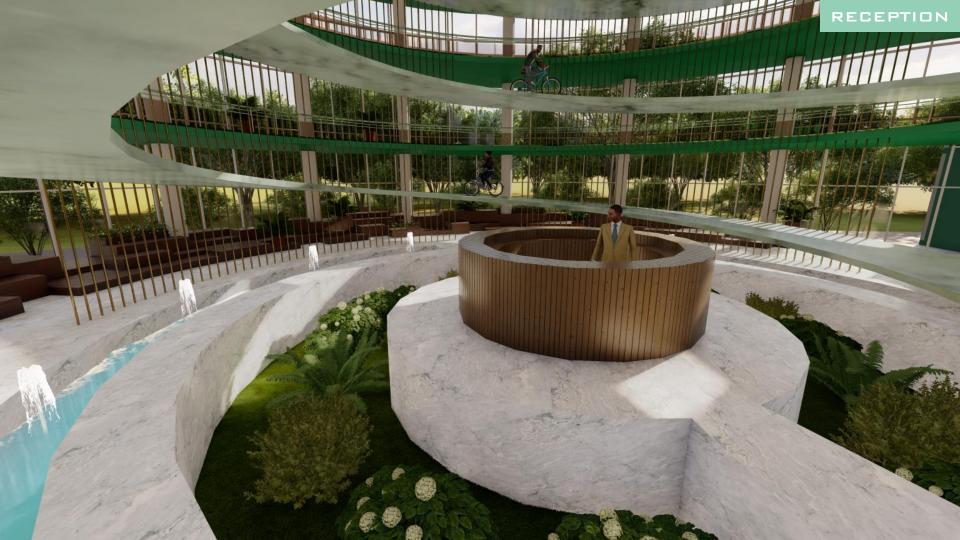

### FACILITIES

- MART
- HEALTH CENTER
- BANK
- CAFÉ
- Post office
- PRODUCE MARKET
- BIKE ROOMS
- LAUNDRY
- RECEPTION
- WORK AND CHILL AREA
- FAMILY UNITS BLOCK
- FACTORY
- A RAMP, WHICH IS WIDE ENDUGH TO ACCOMMODATE CYCLISTS AND PEDESTRIANS AND STAIRS WHICH STARTS FROM THE BASEMENT CAR CAR PARKING TO THE ROOFTOP GARDEN.
   ELEVATORS
  - INCLUDED