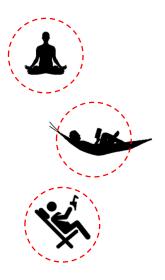

### THIRD FLOOR PLAN

ROOFTOP GARDEN FOR RELAXATION, MEDITATION, AND REDUCING HEAT GAIN

٠

٠

PROVIDES GOOD VIEWS OF THE SURROUNDING LANDSCAPE

## ROOF TO PLAN

TUBE REFLECTS LIGHT RECEIVED FROM THE RAYS OF THE SUN INTO THE COURTYARD, WHICH BOUNCES OFF CORRIDORS INTO THE SPACES THROUGH OPENINGS

THE LIGHT

٠

٠

VENTILATION IS MADE EFFECTIVE WITH THE PROVISION OF COURTYARDS AND WINDOWS AT VANTAGE POINTS.