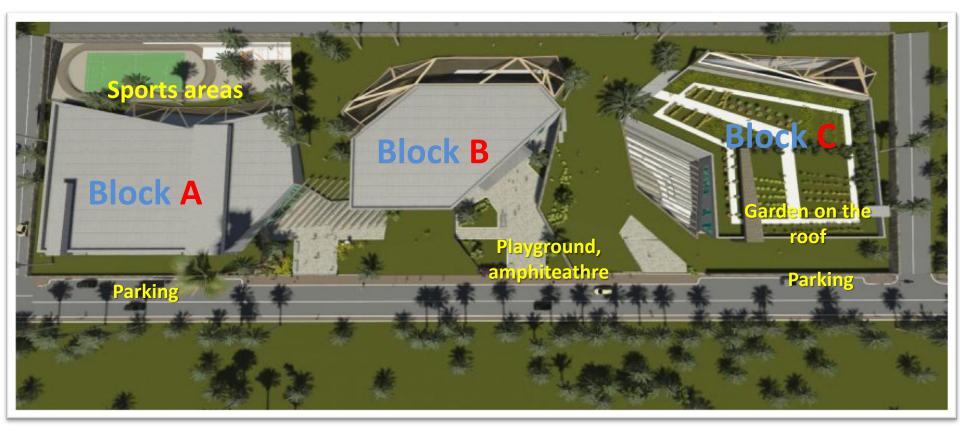

# «Harmony with environment» School in Gaziantep

Kazakhstan Fedyanin Anton 1<sup>st</sup> prize

#### **Multi-Comfort House main factors**

Acoustic comfort Ventilation and Fresh air

Ecology

Orientation, windows and lighting

Shape & Effective thermal envelope

#### **Concept development** (Vali Konağı) E=1.00 Hmax=Serbest **İ**dari Tesis **İdari** Tesis 1500 Alanı (Lojman) E=1.00 Hmax=24.50 Park 1000 171.89 ğ-10.00 Ē ģ Orta Öğretim E Go Tesis Ala E=1.00 Hmax=Serbest 10.00 167.73 00 00



#### **Final composition**



## **3D - Visualization**



#### MCH Criterias – thermal envelope



#### MCH Criterias – windows & lightning





#### MCH Criterias - Ventilation and Fresh air



#### **MCH Criterias - Acoustic comfort**



## MCH Criterias – Ecology



#### Access easiness & emergency exits

Plan of the 1<sup>st</sup> floor lev.0.000



#### Estimated school evacuation time = 4-6 min.

#### Harmony with environment



Thermal, Hygienic, Acoustic, Ecological Comfort = Body, Eyes, Ears, Mental Comfort

#### Harmony with environment