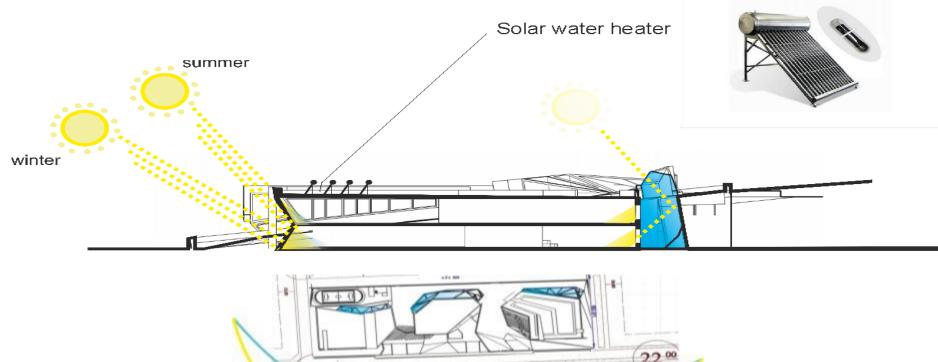

# «Harmony with environment» School in Gaziantep

Kazakhstan Fedyanin Anton 1<sup>st</sup> prize

#### **Multi-Comfort House main factors**

Acoustic comfort Ventilation and Fresh air

Ecology

Orientation, windows and lighting

Shape & Effective thermal envelope

#### **Concept development** (Vali Konağı) E=1.00 Hmax=Serbest **İ**dari Tesis **İdari** Tesis 1500 Alanı (Lojman) E=1.00 Hmax=24.50 Park 1000 171.89 ğ-10.00 Ē ģ Orta Öğretim E Go Tesis Ala E=1.00 Hmax=Serbest 10.00 167.73 00 00



#### **Final composition**



## **3D - Visualization**



#### MCH Criterias – thermal envelope



#### MCH Criterias – windows & lightning





#### MCH Criterias - Ventilation and Fresh air



#### **MCH Criterias - Acoustic comfort**



## MCH Criterias – Ecology



#### Access easiness & emergency exits

Plan of the 1<sup>st</sup> floor lev.0.000



#### Estimated school evacuation time = 4-6 min.

#### Harmony with environment



Thermal, Hygienic, Acoustic, Ecological Comfort = Body, Eyes, Ears, Mental Comfort

#### Harmony with environment