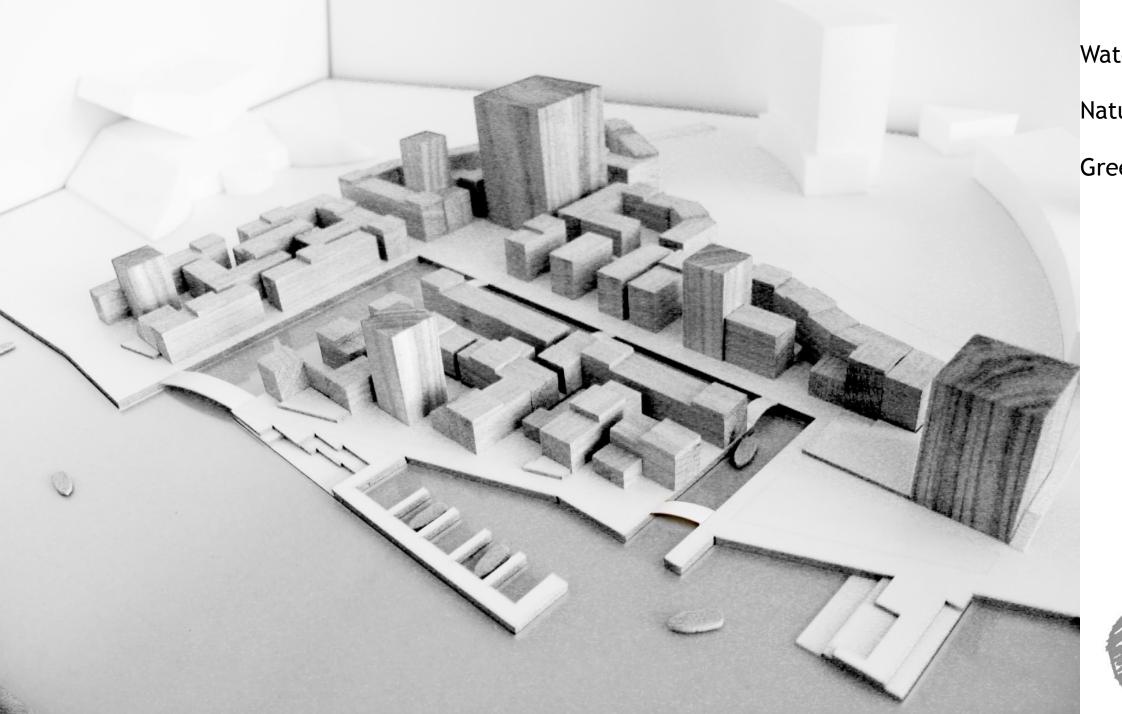

Plot Area Urban Context

Aligned with: Library Axis

Orientation
Via High-Points

Water Canal
Natural Cooling
Green Spaces

Public Area
Theater
Gym
School
Kindergarten
Gallery
Shop

Atelier

Local Supplies
Café
Ice Café
Shishabar
Restaurants
etc.