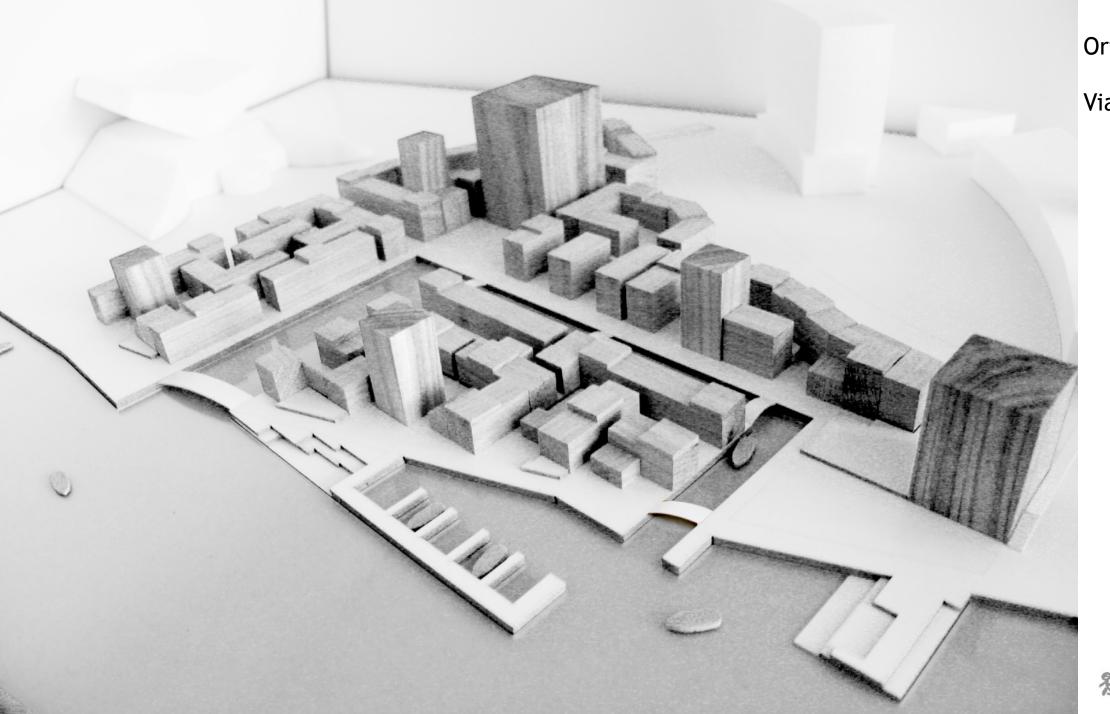

Plot Area Urban Context





Aligned with: Library Axis



Orientation
Via High-Points





Water Canal
Natural Cooling
Green Spaces





Public Area
Theater
Gym
School
Kindergarten
Gallery
Shop

Atelier

Local Supplies
Café
Ice Café
Shishabar
Restaurants
etc.

Housing











Insulation flat roof: Metac FLP 1 Duratec

Reinforced concrete (Concrete core cooling)

Windows: SageGlass® Clear w/SR2.0



Parquet floor

Floating screed: weber.fool 4060 CT-C40-F7





Curtain wall: Clay brick

Wall Insulation: RS 021 Facade plus ultra

Clay wall

Venetian blinds



Perimeter insulation: Styrodur 2800 C foam board



Blinding layer

Gravel layer