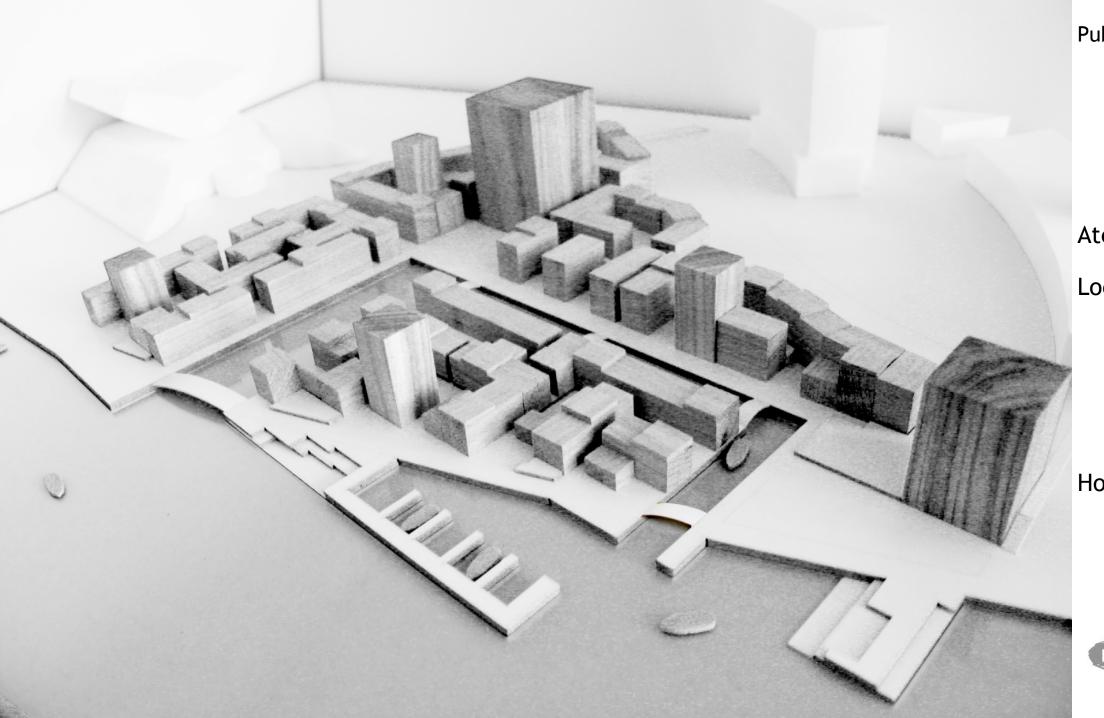

Plot Area Urban Context





Aligned with: Library Axis



Orientation
Via High-Points





Water Canal
Natural Cooling
Green Spaces





Public Area
Theater
Gym
School
Kindergarten
Gallery
Shop

Atelier

Local Supplies
Café
Ice Café
Shishabar
Restaurants
etc.

Housing











Insulation flat roof: Metac FLP 1 Duratec

Reinforced concrete (Concrete core cooling)

Windows: SageGlass® Clear w/SR2.0



Parquet floor

Floating screed: weber.fool 4060 CT-C40-F7





Curtain wall: Clay brick

Wall Insulation: RS 021 Facade plus ultra

Clay wall

Venetian blinds



Perimeter insulation: Styrodur 2800 C foam board



Blinding layer

Gravel layer