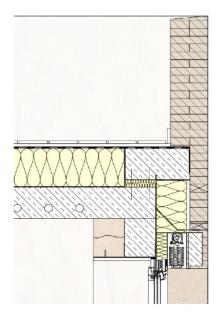

Housing

Insulation flat roof: Metac FLP 1 Duratec

Reinforced concrete (Concrete core cooling)

Windows: SageGlass® Clear w/SR2.0

Parquet floor

Floating screed: weber.fool 4060 CT-C40-F7

Curtain wall: Clay brick

Wall Insulation: RS 021 Facade plus ultra

Clay wall

Venetian blinds

Perimeter insulation: Styrodur 2800 C foam board

Blinding layer

Gravel layer