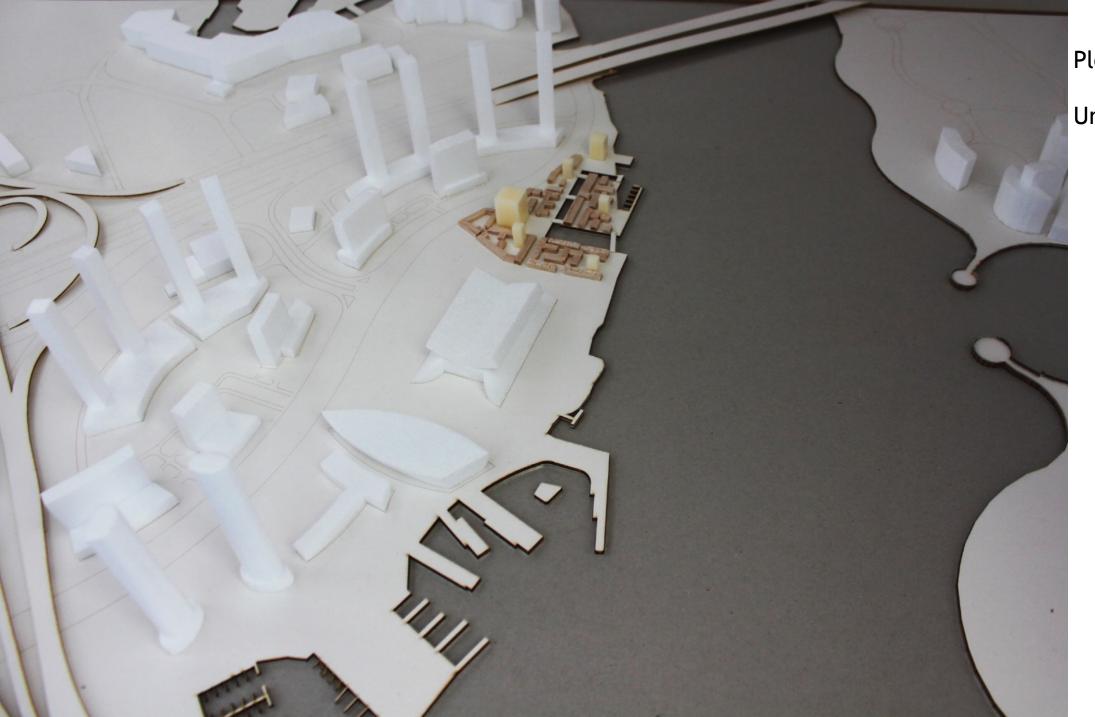

Plot Area Urban Context

Aligned with: Library Axis

Orientation
Via High-Points

Water Canal
Natural Cooling
Green Spaces

Public Area
Theater
Gym
School
Kindergarten
Gallery
Shop

Atelier

Local Supplies
Café
Ice Café
Shishabar
Restaurants
etc.