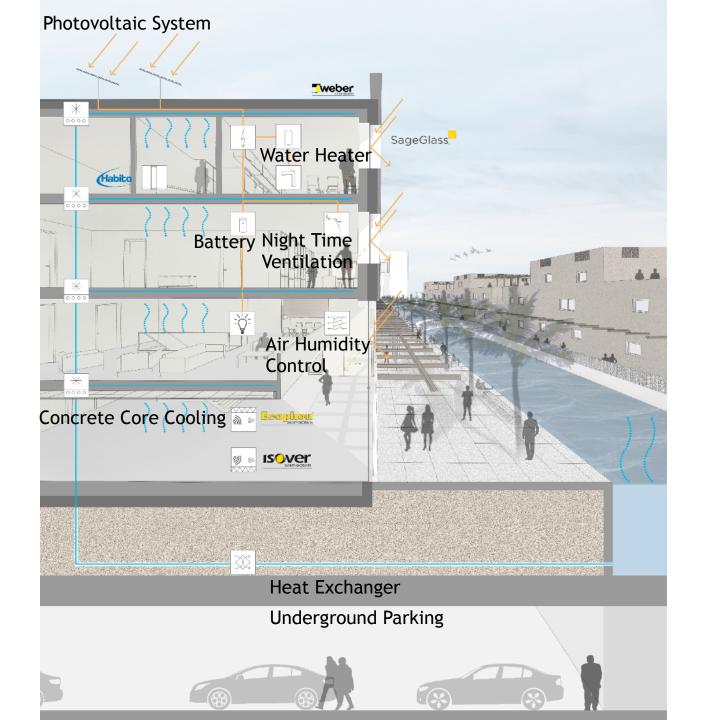

Housing

Insulation flat roof: Metac FLP 1 Duratec

Reinforced concrete (Concrete core cooling)

Windows: SageGlass® Clear w/SR2.0

Parquet floor

Floating screed: weber.fool 4060 CT-C40-F7

Curtain wall: Clay brick

Wall Insulation: RS 021 Facade plus ultra

Clay wall

Venetian blinds

Perimeter insulation: Styrodur 2800 C foam board

Blinding layer

Gravel layer