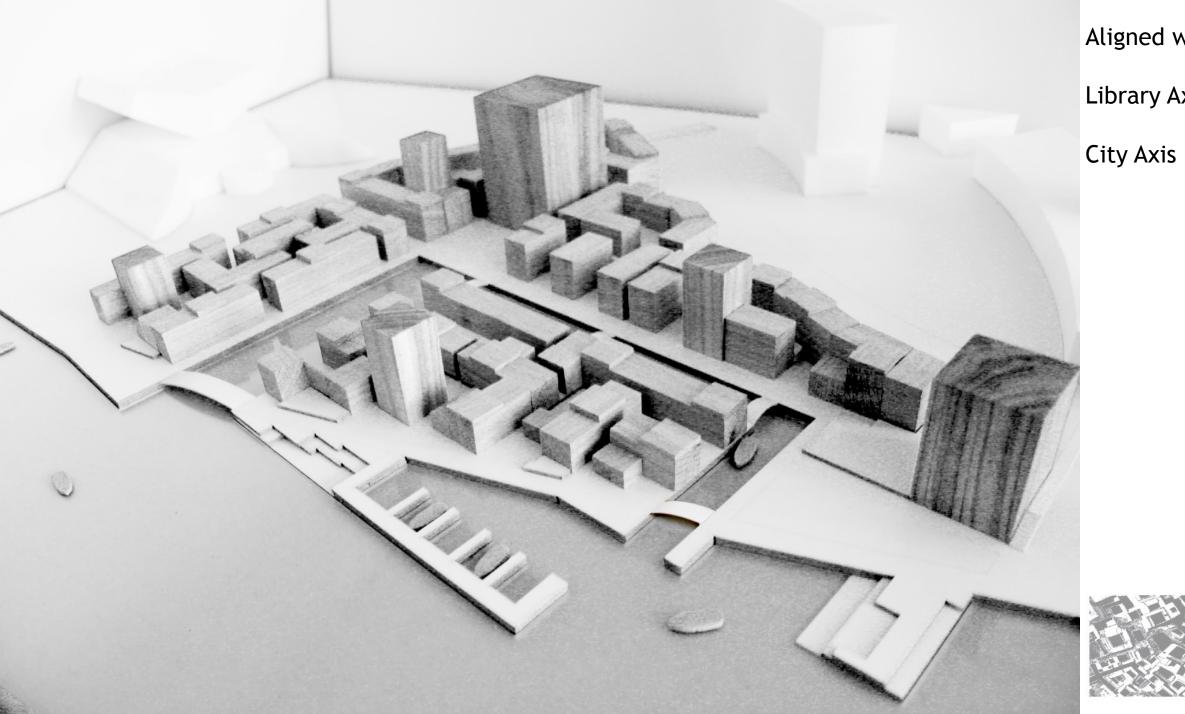

Plot Area Urban Context

Aligned with: Library Axis

Orientation
Via High-Points

Water Canal
Natural Cooling
Green Spaces

Public Area
Theater
Gym
School
Kindergarten
Gallery
Shop

Atelier

Local Supplies
Café
Ice Café
Shishabar
Restaurants
etc.