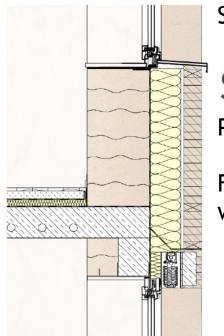

Housing

Insulation flat roof: Metac FLP 1 Duratec

Reinforced concrete (Concrete core cooling)

Windows: SageGlass® Clear w/SR2.0

Parquet floor

Floating screed: weber.fool 4060 CT-C40-F7

Curtain wall: Clay brick

Wall Insulation: RS 021 Facade plus ultra

Clay wall

Venetian blinds

Perimeter insulation: Styrodur 2800 C foam board

Blinding layer

Gravel layer