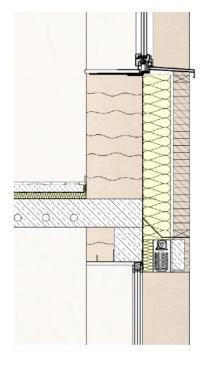

Housing

Insulation flat roof: Metac FLP 1 Duratec

Reinforced concrete (Concrete core cooling)

Windows: SageGlass® Clear w/SR2.0

Parquet floor

Floating screed: weber.fool 4060 CT-C40-F7

Curtain wall: Clay brick

Wall Insulation: RS 021 Facade plus ultra

Clay wall

Venetian blinds

Perimeter insulation: Styrodur 2800 C foam board

Blinding layer

Gravel layer