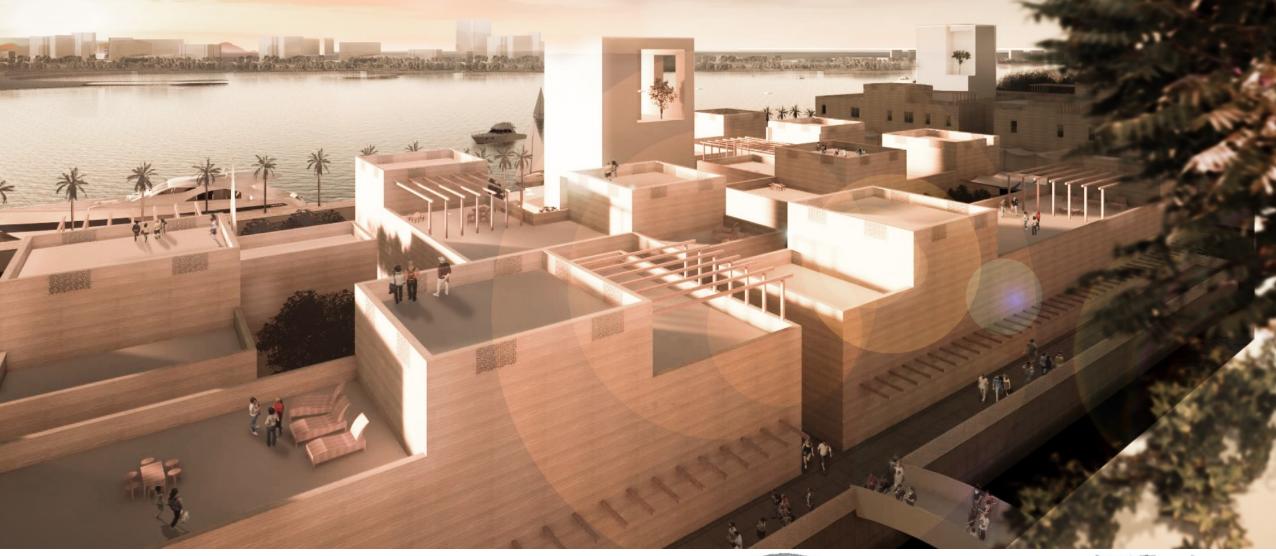

Plot Area Urban Context

Aligned with: Library Axis

Orientation
Via High-Points

Water Canal
Natural Cooling
Green Spaces

Public Area
Theater
Gym
School
Kindergarten
Gallery
Shop

Atelier

Local Supplies
Café
Ice Café
Shishabar
Restaurants
etc.