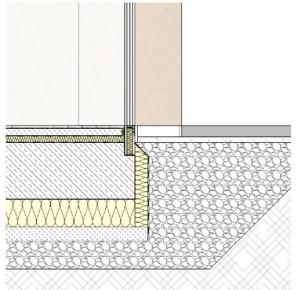

Wall Insulation: RS 021 Facade plus ultra

Clay wall

Venetian blinds

Perimeter insulation: Styrodur 2800 C foam board

Blinding layer

Gravel layer