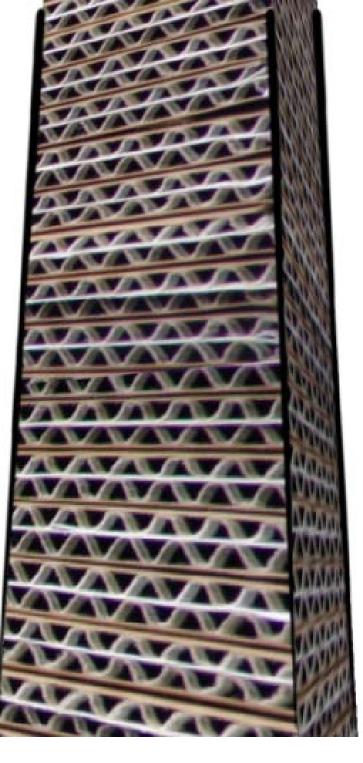

### GOD'S HOUSE

#### SUSTAINABLE SKYSCRAPER DESIGN FOR <u>HOMELESS</u> PEOPLE OF MANHATTAN IN NEW YORK



#### ecological/sustainable 🛟 ]p1







# October, 2010 37987

# 















### SUSTAINABILITY

# social





Vaccine Weeks / Reading Days / Sports Activities For Citizens / Cinema Projections / Meetings / Art Exhibitions



WEDDING AT BATTERY TUNNEL PARK

# ecology

#### **DESIGN** idea

#### section



reducing face area and loss of energy.



#### FOTO BIOREACTOR TUBES





#### WIND TURBINES

speed of start to turn: 2 m/s 4-25 m/s wind speed for working 3000 W

weight 140 kg



Volkan DALAĞAN / TU Istanbul, TURKEY Isover Multi – Comfort House / PRAGUE – CZECH REP.

x 172

#### **PV PANELS & PASSIVE AIR CONDITIONING**



#### WATER WALL



## economy



Organic Farming / Grocery / Bar & Reastaurant / Observation Terrace / Parking



#### **DIKY / THANKS / TESEKKURLER**