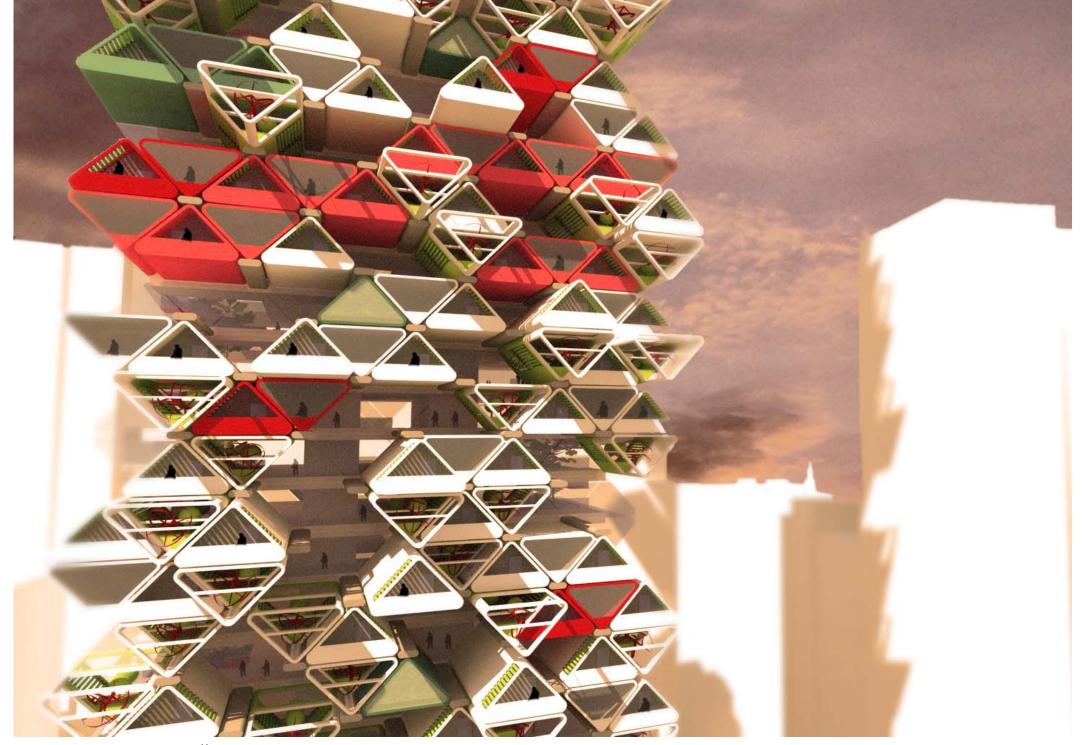

### GOD'S HOUSE

#### SUSTAINABLE SKYSCRAPER DESIGN FOR <u>HOMELESS</u> PEOPLE OF MANHATTAN IN NEW YORK



#### ecological/sustainable 🛟 ]p1







# October, 2010 37987

# 















### SUSTAINABILITY

# social





Vaccine Weeks / Reading Days / Sports Activities For Citizens / Cinema Projections / Meetings / Art Exhibitions



WEDDING AT BATTERY TUNNEL PARK

# ecology

#### **DESIGN** idea

#### section



reducing face area and loss of energy.



#### FOTO BIOREACTOR TUBES





#### WIND TURBINES

speed of start to turn: 2 m/s 4-25 m/s wind speed for working 3000 W

weight 140 kg



Volkan DALAĞAN / TU Istanbul, TURKEY Isover Multi – Comfort House / PRAGUE – CZECH REP.

x 172

#### **PV PANELS & PASSIVE AIR CONDITIONING**



#### WATER WALL



## economy



Organic Farming / Grocery / Bar & Reastaurant / Observation Terrace / Parking



#### **DIKY / THANKS / TESEKKURLER**