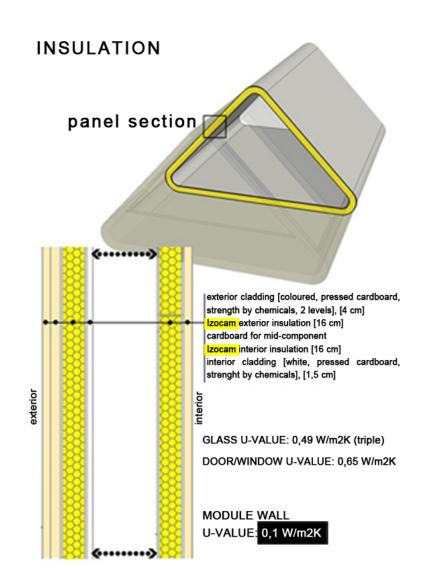

### GOD'S HOUSE

#### SUSTAINABLE SKYSCRAPER DESIGN FOR <u>HOMELESS</u> PEOPLE OF MANHATTAN IN NEW YORK



#### ecological/sustainable 🛟 ]p1







# October, 2010 37987

# 















### SUSTAINABILITY

# social





Vaccine Weeks / Reading Days / Sports Activities For Citizens / Cinema Projections / Meetings / Art Exhibitions



WEDDING AT BATTERY TUNNEL PARK

# ecology

#### **DESIGN** idea

#### section



reducing face area and loss of energy.



#### FOTO BIOREACTOR TUBES





#### WIND TURBINES

speed of start to turn: 2 m/s 4-25 m/s wind speed for working 3000 W

weight 140 kg



Volkan DALAĞAN / TU Istanbul, TURKEY Isover Multi – Comfort House / PRAGUE – CZECH REP.

x 172

#### **PV PANELS & PASSIVE AIR CONDITIONING**



#### WATER WALL



## economy



Organic Farming / Grocery / Bar & Reastaurant / Observation Terrace / Parking



#### **DIKY / THANKS / TESEKKURLER**