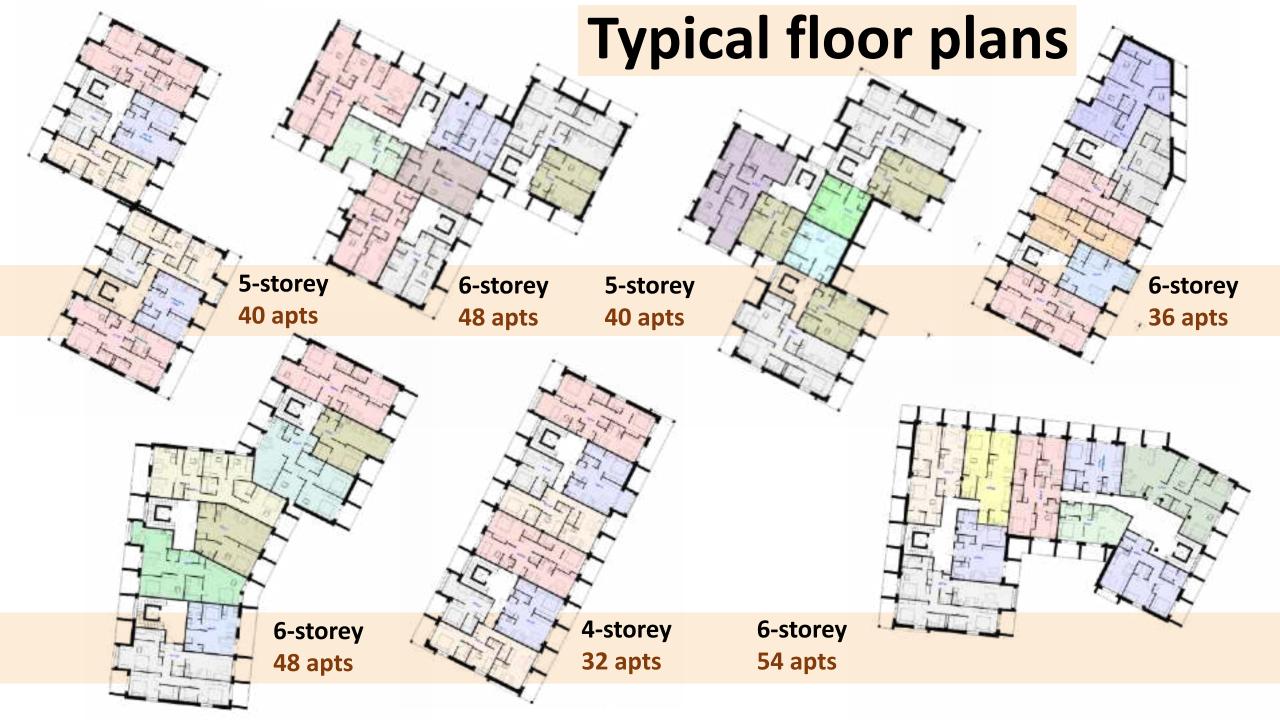

# Floor plan

THE SOCIAL SUPPORT PROGRAM
SUGGESTS ESSENTIAL SERVICES FOR
THE HOMELESS (SHOWER, FOOD, LAUNDRY ETC.)
IN EXCHANGE FOR MAINTENANCE AND
CLEANING OF THE DISTRICT

Facilities of adjoining territory