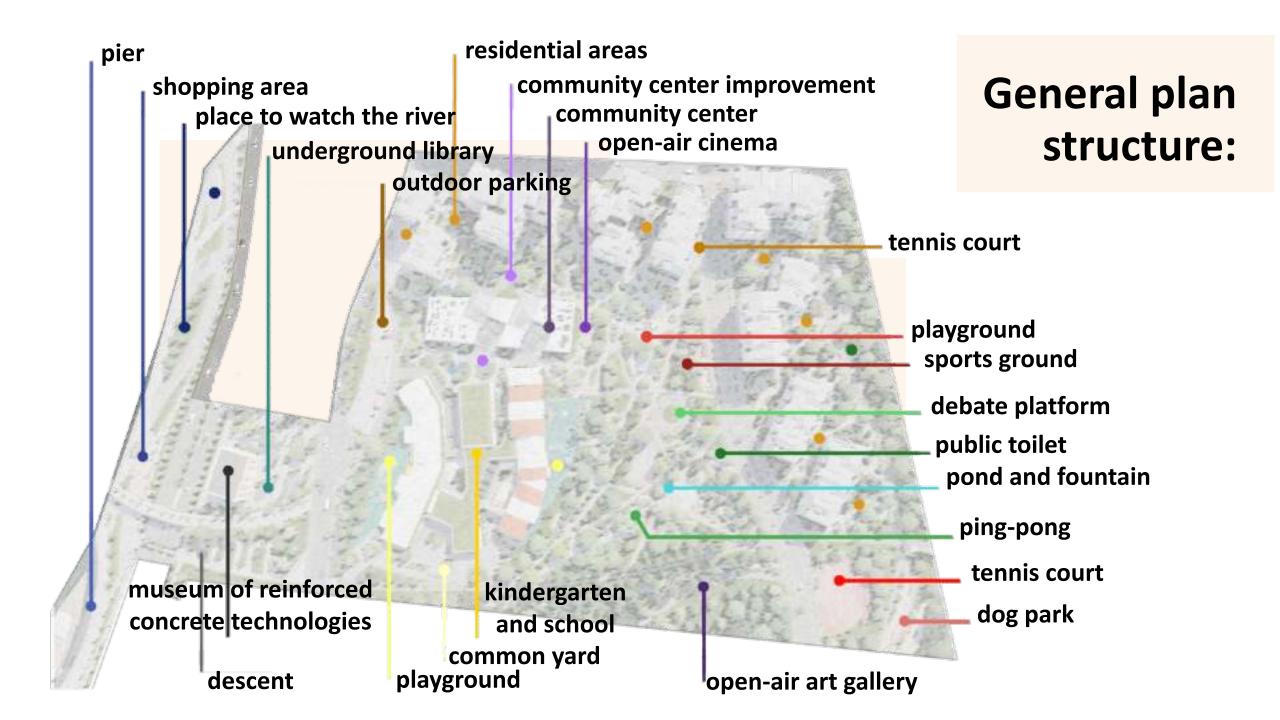

**Urban Park With Historical & Educational Functions** 

# Concept: LifeLine



# Basic shape. Noise protection. Site outline







# Zoning







Facades



























### GREEN COVERING:



### WINDOW ABUTMENT



### **GROUNDFLOOR WALL OUT**





### PARAPET ABUTMENT



### VESTICAL WALL CUT



vetonit









### CALCULATIONS

| Overheating                       |         |     |
|-----------------------------------|---------|-----|
| Exterior Thermal Transmittance:   | 806.90  | WOR |
| Ground Thermal Transmittance      | 39.78   | WIK |
| Ventilation Transmittion Ambient. | 1313.83 | WiK |
| Ventilation Transmission Ground:  | 0.00    | W/K |
| Solar Aperture:                   | 409.91  |     |
| Frequency of Overheating          | 8.86    | %   |







**Sect**ion cut:





# Wind generator Vortex Bladeless

**Vortex Bladeless** allows to lower **production costs for 53%**, reduce **maintenance costs for 80%