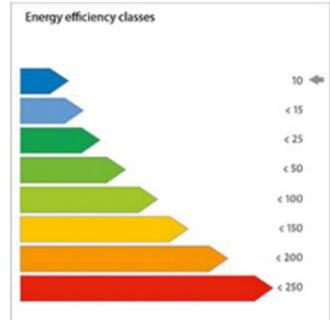

### CALCULATIONS

| Overheating                       |         |     |
|-----------------------------------|---------|-----|
| Exterior Thermal Transmittance:   | 806.90  | WOR |
| Ground Thermal Transmittance      | 39.78   | WIK |
| Ventilation Transmittion Ambient. | 1313.83 | WiK |
| Ventilation Transmission Ground:  | 0.00    | W/K |
| Solar Aperture:                   | 409.91  |     |
| Frequency of Overheating          | 8.86    | %   |