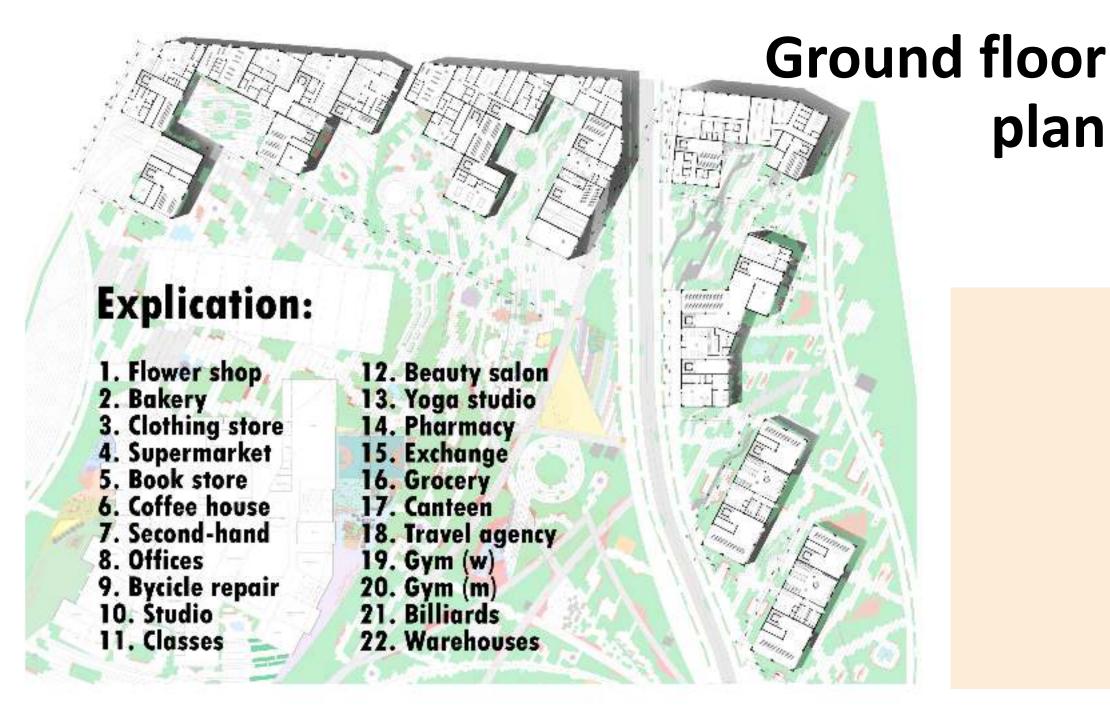

# Floor plan

THE SOCIAL SUPPORT PROGRAM
SUGGESTS ESSENTIAL SERVICES FOR
THE HOMELESS (SHOWER, FOOD, LAUNDRY ETC.)
IN EXCHANGE FOR MAINTENANCE AND
CLEANING OF THE DISTRICT

Facilities of adjoining territory