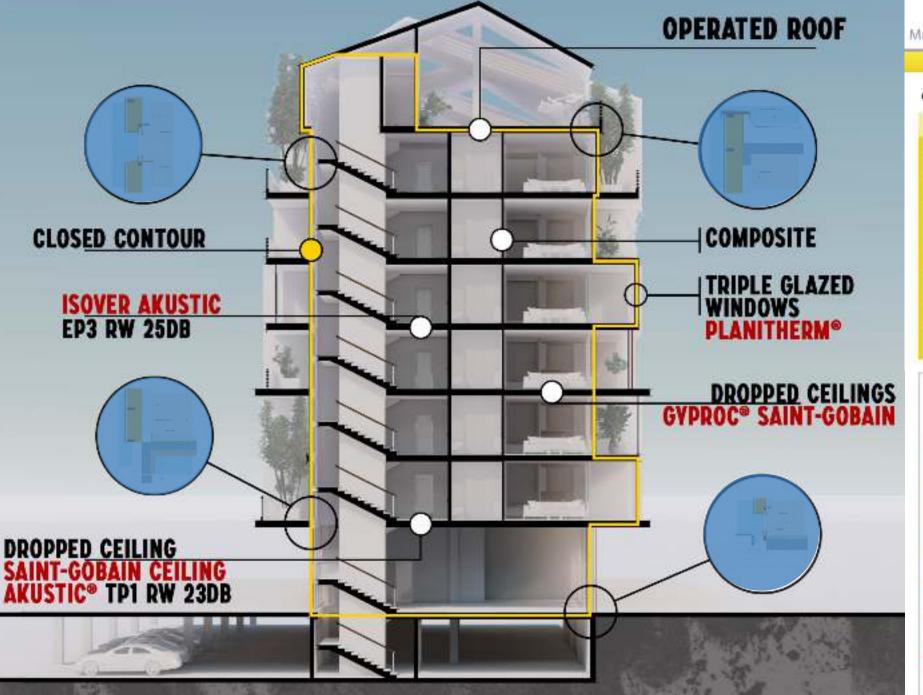

### GREEN COVERING:

### WINDOW ABUTMENT

### **GROUNDFLOOR WALL OUT**

### PARAPET ABUTMENT

### VESTICAL WALL CUT

vetonit