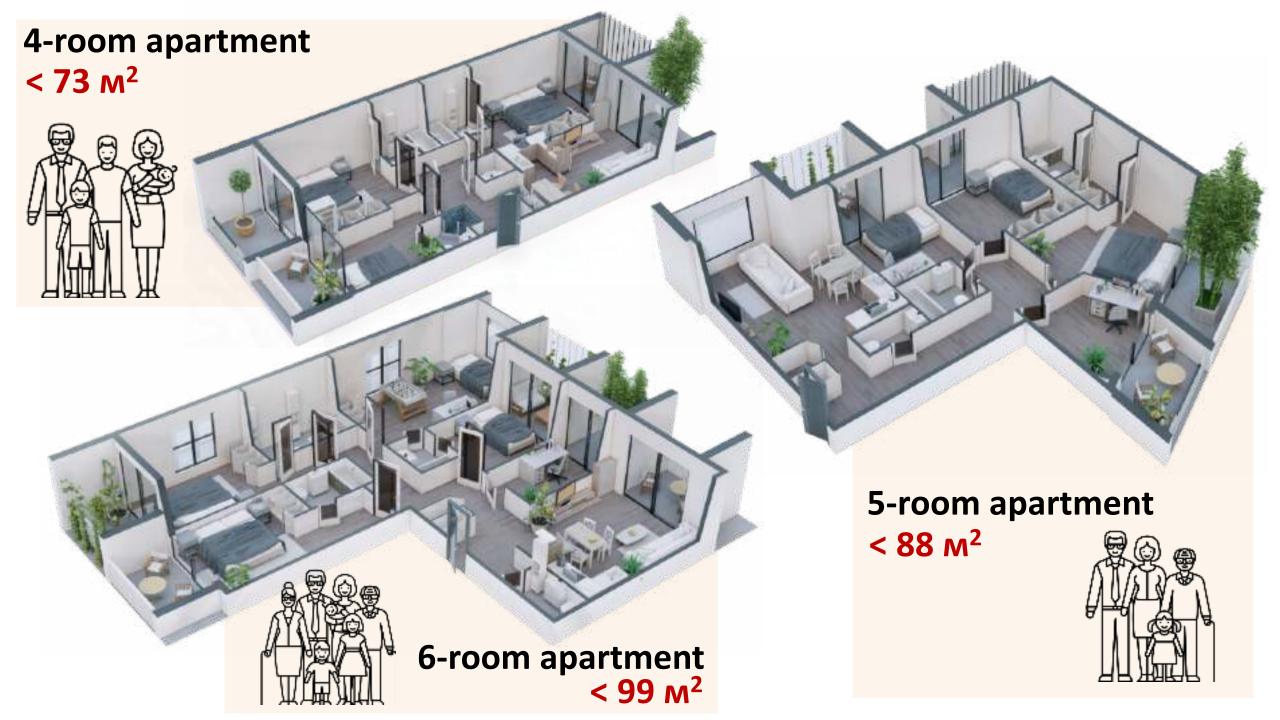

# Floor plan

THE SOCIAL SUPPORT PROGRAM
SUGGESTS ESSENTIAL SERVICES FOR
THE HOMELESS (SHOWER, FOOD, LAUNDRY ETC.)
IN EXCHANGE FOR MAINTENANCE AND
CLEANING OF THE DISTRICT

Facilities of adjoining territory