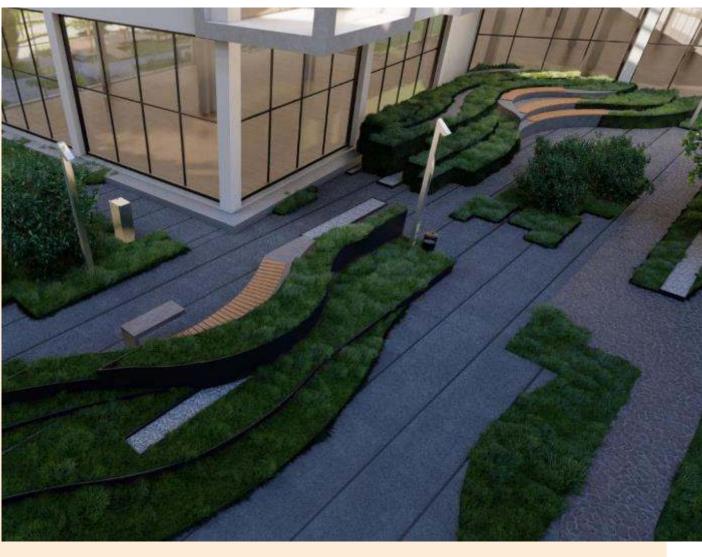

or Vortex Bladeless

**Vortex Bladeless** allows to lower **production costs for 53%**, reduce **maintenance costs for 80%** and reduce **the carbon footprint** (the total amount of greenhouse gases) **for 40%** in comparison with bladed wind constructions.

The construction is almost noiseless and poses much less threat to the birds and entire environment.

One unit of Vortex Bladeless is able to produce **35 040 kW a year**.

There are 20 of such constructions on the site.





The vacuum waste collection systems (pneumatic waste chute)





# Park landscaping



# **Revitalization & reconstruction**





# Floor plan



THE SOCIAL SUPPORT PROGRAM
SUGGESTS ESSENTIAL SERVICES FOR
THE HOMELESS (SHOWER, FOOD, LAUNDRY ETC.)
IN EXCHANGE FOR MAINTENANCE AND
CLEANING OF THE DISTRICT













Facilities of adjoining territory







# Playground facilities