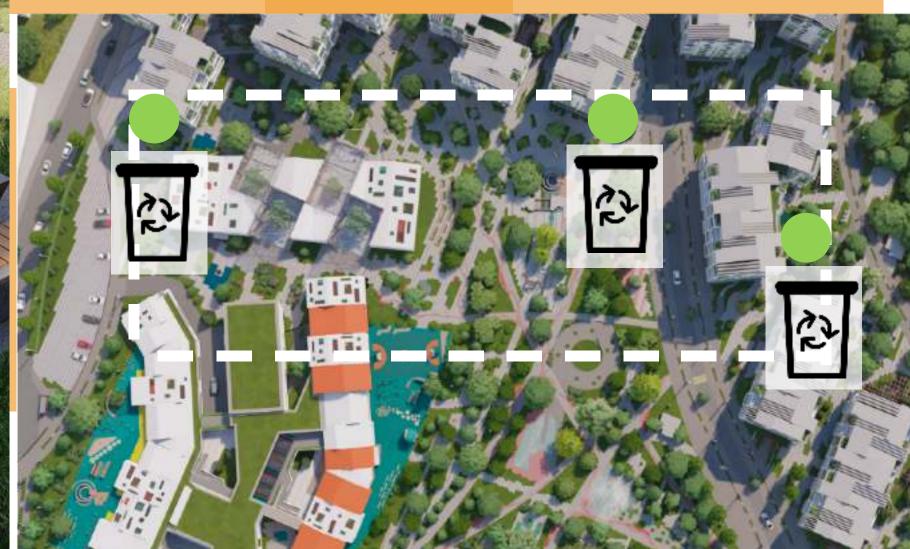

tilation Transmittion Ambient. | 1313.83 | WiK |
| Ventilation Transmission Ground:  | 0.00    | W/K |
| Solar Aperture:                   | 409.91  |     |
| Frequency of Overheating          | 8.86    | %   |







**Sect**ion cut:





# Wind generator Vortex Bladeless

**Vortex Bladeless** allows to lower **production costs for 53%**, reduce **maintenance costs for 80%** and reduce **the carbon footprint** (the total amount of greenhouse gases) **for 40%** in comparison with bladed wind constructions.

The construction is almost noiseless and poses much less threat to the birds and entire environment.

One unit of Vortex Bladeless is able to produce **35 040 kW a year**.

There are 20 of such constructions on the site.





The vacuum waste collection systems (pneumatic waste chute)





# Park landscaping



# **Revitalization & reconstruction**





# Floor plan



THE SOCIAL SUPPORT PROGRAM
SUGGESTS ESSENTIAL SERVICES FOR
THE HOMELESS (SHOWER, FOOD, LAUNDRY ETC.)
IN EXCHANGE FOR MAINTENANCE AND
CLEANING OF THE DISTRICT













Facilities of adjoining territory







# Playground facilities