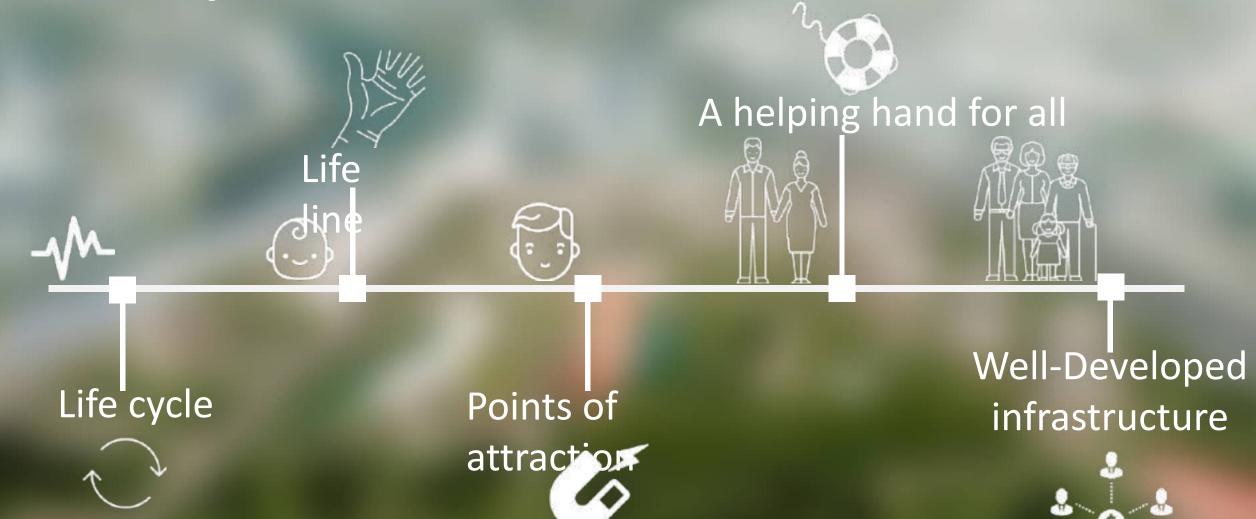

**Urban Park With Historical & Educational Functions** 

# Concept: LifeLine



# Basic shape. Noise protection. Site outline







# Zoning







Facades



























### GREEN COVERING:



### WINDOW ABUTMENT



### **GROUNDFLOOR WALL OUT**





### PARAPET ABUTMENT



### VESTICAL WALL CUT



vetonit









### CALCULATIONS

| Overheating                       |         |     |
|-----------------------------------|---------|-----|
| Exterior Thermal Transmittance:   | 806.90  | WOR |
| Ground Thermal Transmittance      | 39.78   | WIK |
| Ventilation Transmittion Ambient. | 1313.83 | WiK |
| Ventilation Transmission Ground:  | 0.00    | W/K |
| Solar Aperture:                   | 409.91  |     |
| Frequency of Overheating          | 8.86    | %   |







**Sect**ion cut:





# Wind generator Vortex Bladeless

**Vortex Bladeless** allows to low