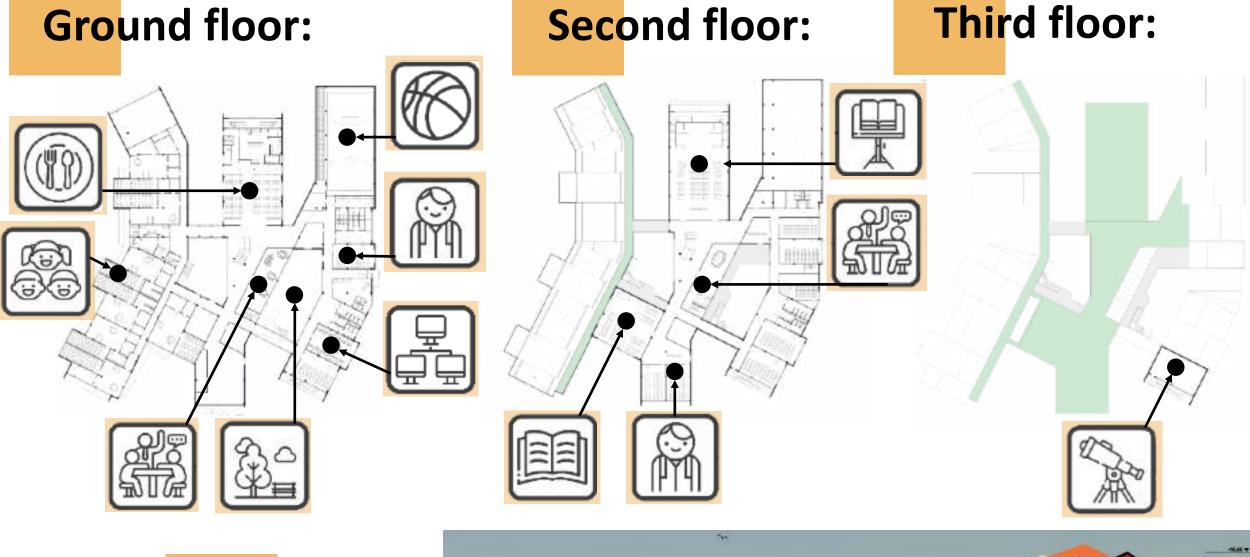

# Floor plan

THE SOCIAL SUPPORT PROGRAM
SUGGESTS ESSENTIAL SERVICES FOR
THE HOMELESS (SHOWER, FOOD, LAUNDRY ETC.)
IN EXCHANGE FOR MAINTENANCE AND
CLEANING OF THE DISTRICT

Facilities of adjoining territory