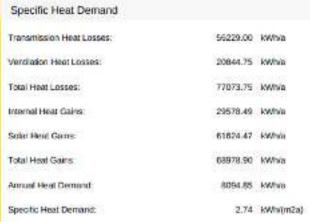

### CALCULATIONS

| Overheating                       |         |     |
|-----------------------------------|---------|-----|
| Exterior Thermal Transmittance:   | 806.90  | WOR |
| Ground Thermal Transmittance      | 39.78   | WIK |
| Ventilation Transmittion Ambient. | 1313.83 | WiK |
| Ventilation Transmission Ground:  | 0.00    | W/K |
| Solar Aperture:                   | 409.91  |     |
| Frequency of Overheating          | 8.86    | %   |