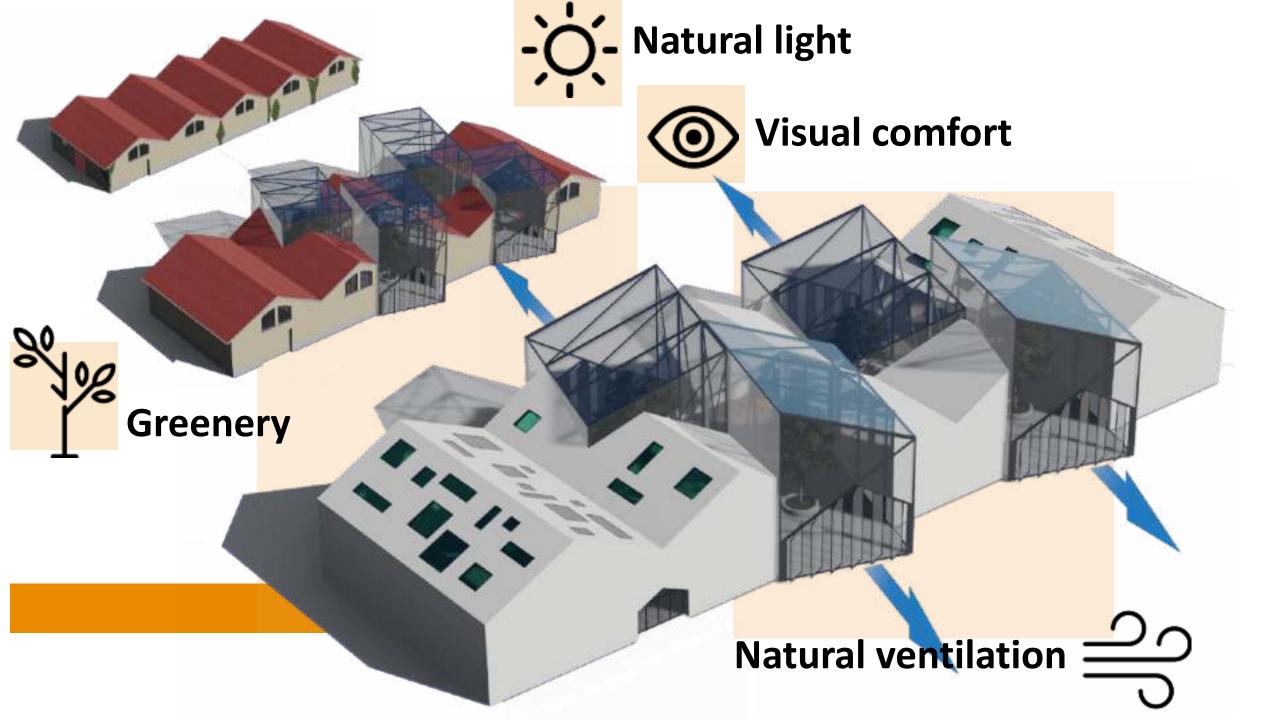

smission Ground:  | 0.00    | W/K |
| Solar Aperture:                   | 409.91  |     |
| Frequency of Overheating          | 8.86    | %   |







**Sect**ion cut:





# Wind generator Vortex Bladeless

**Vortex Bladeless** allows to lower **production costs for 53%**, reduce **maintenance costs for 80%** and reduce **the carbon footprint** (the total amount of greenhouse gases) **for 40%** in comparison with bladed wind constructions.

The construction is almost noiseless and poses much less threat to the birds and entire environment.

One unit of Vortex Bladeless is able to produce **35 040 kW a year**.

There are 20 of such constructions on the site.





The vacuum waste collection systems (pneumatic waste chute)





# Park landscaping



# **Revitalization & reconstruction**





# Floor plan



THE SOCIAL SUPPORT PROGRAM
SUGGESTS ESSENTIAL SERVICES FOR
THE HOMELESS (SHOWER, FOOD, LAUNDRY ETC.)
IN EXCHANGE FOR MAINTENANCE AND
CLEANING OF THE DISTRICT













Facilities of adjoining territory







# Playground facilities