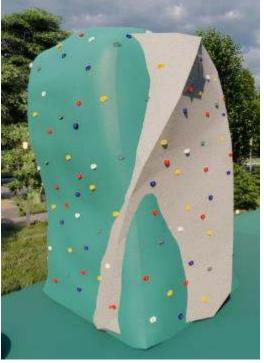

** allows to lower **production costs for 53%**, reduce **maintenance costs for 80%** and reduce **the carbon footprint** (the total amount of greenhouse gases) **for 40%** in comparison with bladed wind constructions.

The construction is almost noiseless and poses much less threat to the birds and entire environment.

One unit of Vortex Bladeless is able to produce **35 040 kW a year**.

There are 20 of such constructions on the site.





The vacuum waste collection systems (pneumatic waste chute)





# Park landscaping



# **Revitalization & reconstruction**





# Floor plan



THE SOCIAL SUPPORT PROGRAM
SUGGESTS ESSENTIAL SERVICES FOR
THE HOMELESS (SHOWER, FOOD, LAUNDRY ETC.)
IN EXCHANGE FOR MAINTENANCE AND
CLEANING OF THE DISTRICT













Facilities of adjoining territory







# Playground facilities