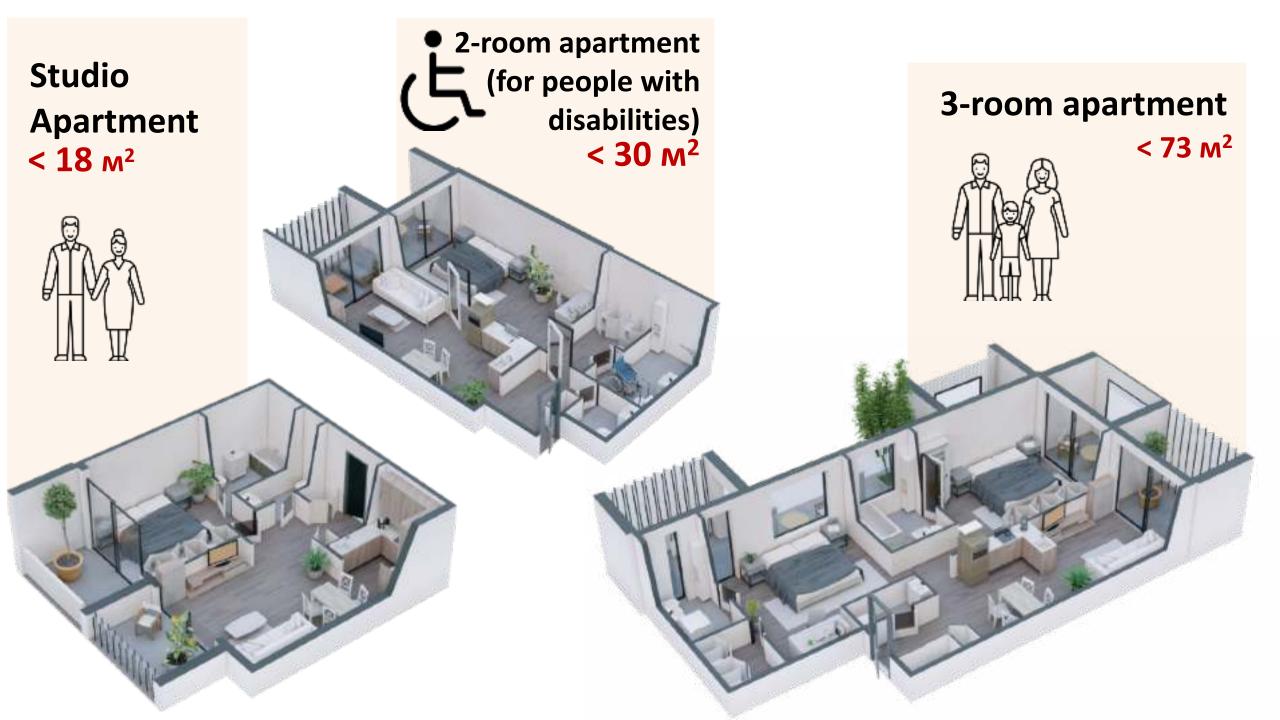

# Floor plan

THE SOCIAL SUPPORT PROGRAM
SUGGESTS ESSENTIAL SERVICES FOR
THE HOMELESS (SHOWER, FOOD, LAUNDRY ETC.)
IN EXCHANGE FOR MAINTENANCE AND
CLEANING OF THE DISTRICT

Facilities of adjoining territory