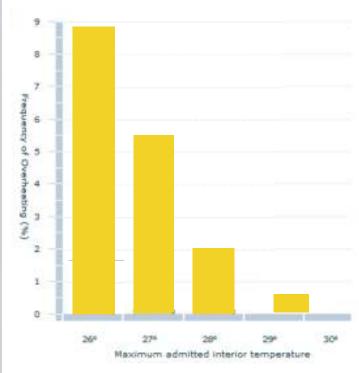

### CALCULATIONS

| Overheating                       |         |     |
|-----------------------------------|---------|-----|
| Exterior Thermal Transmittance:   | 806.90  | WOR |
| Ground Thermal Transmittance      | 39.78   | WIK |
| Ventilation Transmittion Ambient. | 1313.83 | WiK |
| Ventilation Transmission Ground:  | 0.00    | W/K |
| Solar Aperture:                   | 409.91  |     |
| Frequency of Overheating          | 8.86    | %   |