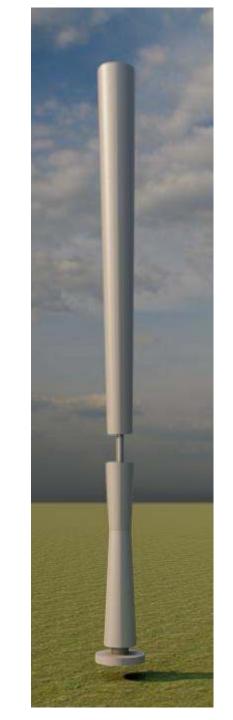

# Wind generator Vortex Bladeless

**Vortex Bladeless** allows to lower **production costs for 53%**, reduce **maintenance costs for 80%** and reduce **the carbon footprint** (the total amount of greenhouse gases) **for 40%** in comparison with bladed wind constructions.

The construction is almost noiseless and poses much less threat to the birds and entire environment.

One unit of Vortex Bladeless is able to produce **35 040 kW a year**.

There are 20 of such constructions on the site.