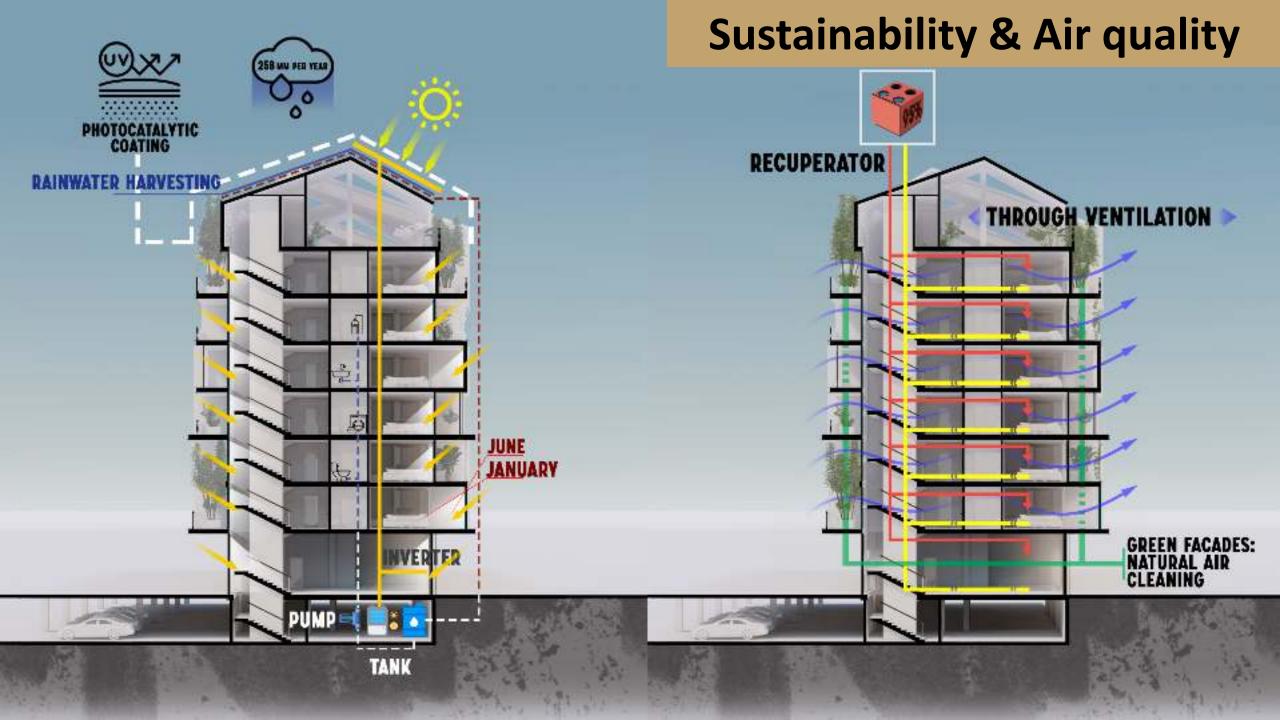

**Urban Park With Historical & Educational Functions** 

# Concept: LifeLine



# Basic shape. Noise protection. Site outline







# Zoning







Facades



























### GREEN COVERING:



### WINDOW ABUTMENT



### **GROUNDFLOOR WALL OUT**





### PARAPET ABUTMENT



### VESTICAL WALL CUT



vetonit









### CALCULATIONS

| Overheating                       |         |     |
|-----------------------------------|---------|-----|
| Exterior Thermal Transmittance:   | 806.90  | WOR |
| Ground Thermal Transmittance      | 39.78   | WIK |
| Ventilation Transmittion Ambient. | 1313.83 | WiK |
| Ventilation Transmission Ground:  | 0.00    | W/K |
| Solar Aperture:                   | 409.91  |     |
| Frequency of Overheating          | 8.86    | %   |







**Sect**ion cut:





# Wind generator Vortex Bladeless

**Vortex Bladeless** allows to lower **production costs for 53%**, reduce **maintenance costs for 80%** and reduce **the carbo