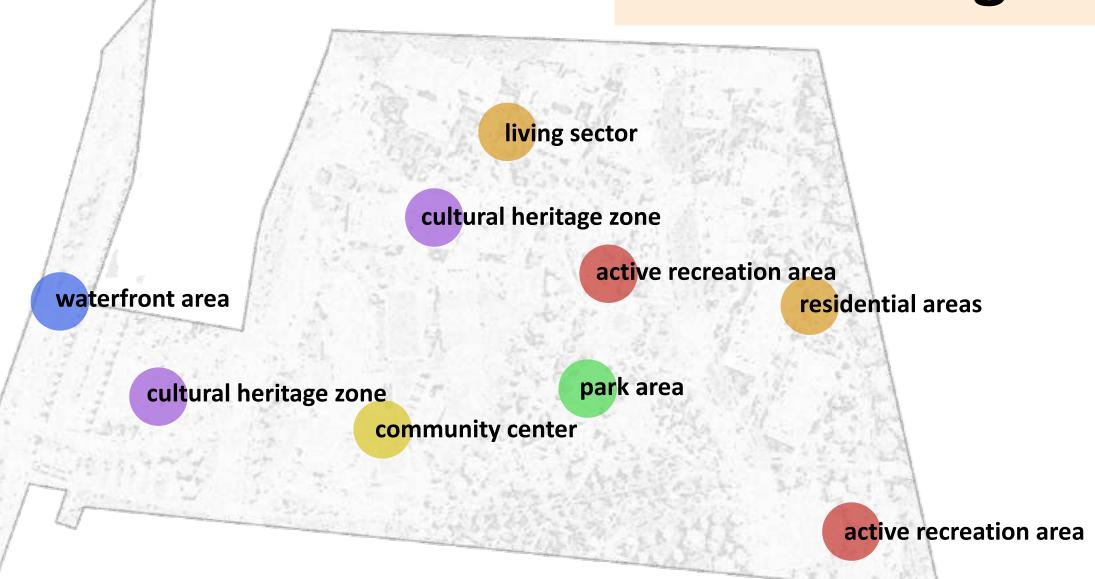

**Urban Park With Historical & Educational Functions** 

# Concept: LifeLine



# Basic shape. Noise protection. Site outline







# Zoning







Facades



























### GREEN COVERING:



### WINDOW ABUTMENT



### **GROUNDFLOOR WALL OUT**





### PARAPET ABUTMENT



### VESTICAL WALL CUT



vetonit









### CALCULATIONS

| Overheating                       |         |     |
|-----------------------------------|---------|-----|
| Exterior Thermal Transmittance:   | 806.90  | WOR |
| Ground Thermal Transmittance      | 39.78   | WIK |
| Ventilation Transmittion Ambient. | 1313.83 | WiK |
| Ventilation Transmission Ground:  | 0.00    | W/K |
| Solar Aperture:                   | 409.91  |     |
| Frequency of Overheating          | 8.86    | %   |







**Sect**ion cut:





# Wind generator Vortex Bladeless

**Vortex Bladeless** allows to lower **production costs for 53%**, reduce **maintenance costs for 8