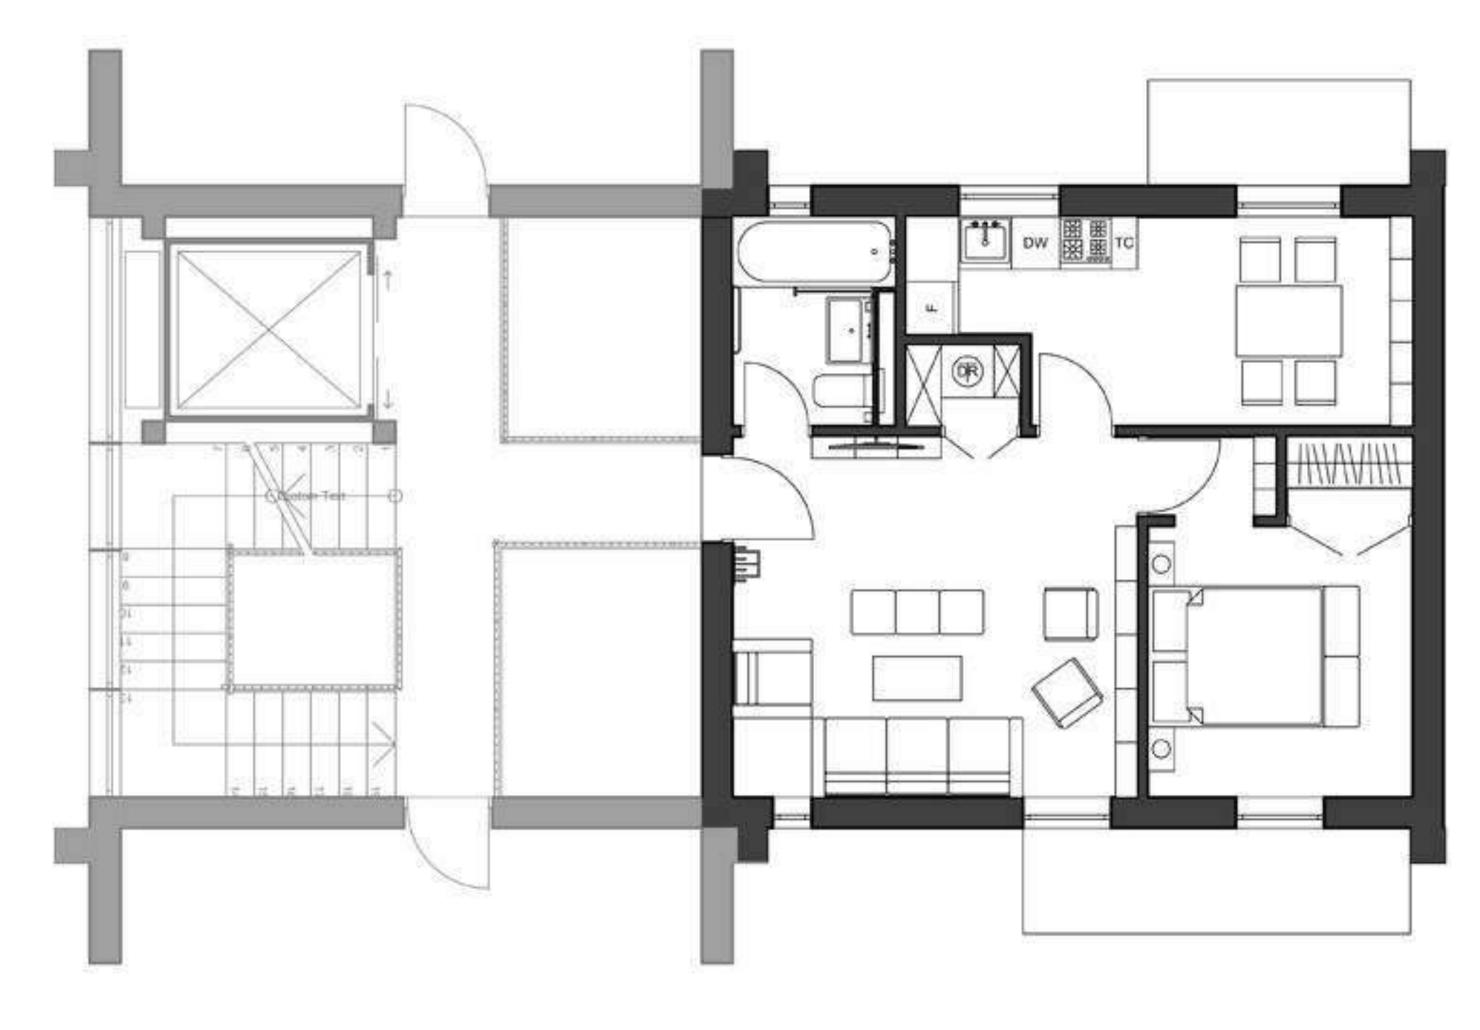

## ONE BEDROOM APARTMENT

entryhall bathroom storage/laundry kitchen dining room living room bedroom dressing

/possible extensions/balconies

total:54,20sqm/62,5sqm

1,20sqm

4,40sqm

1,20sqm

8,00sqm

7,40sqm

118,00sqm

12,00sqm

2,00sqm

8,30sqm