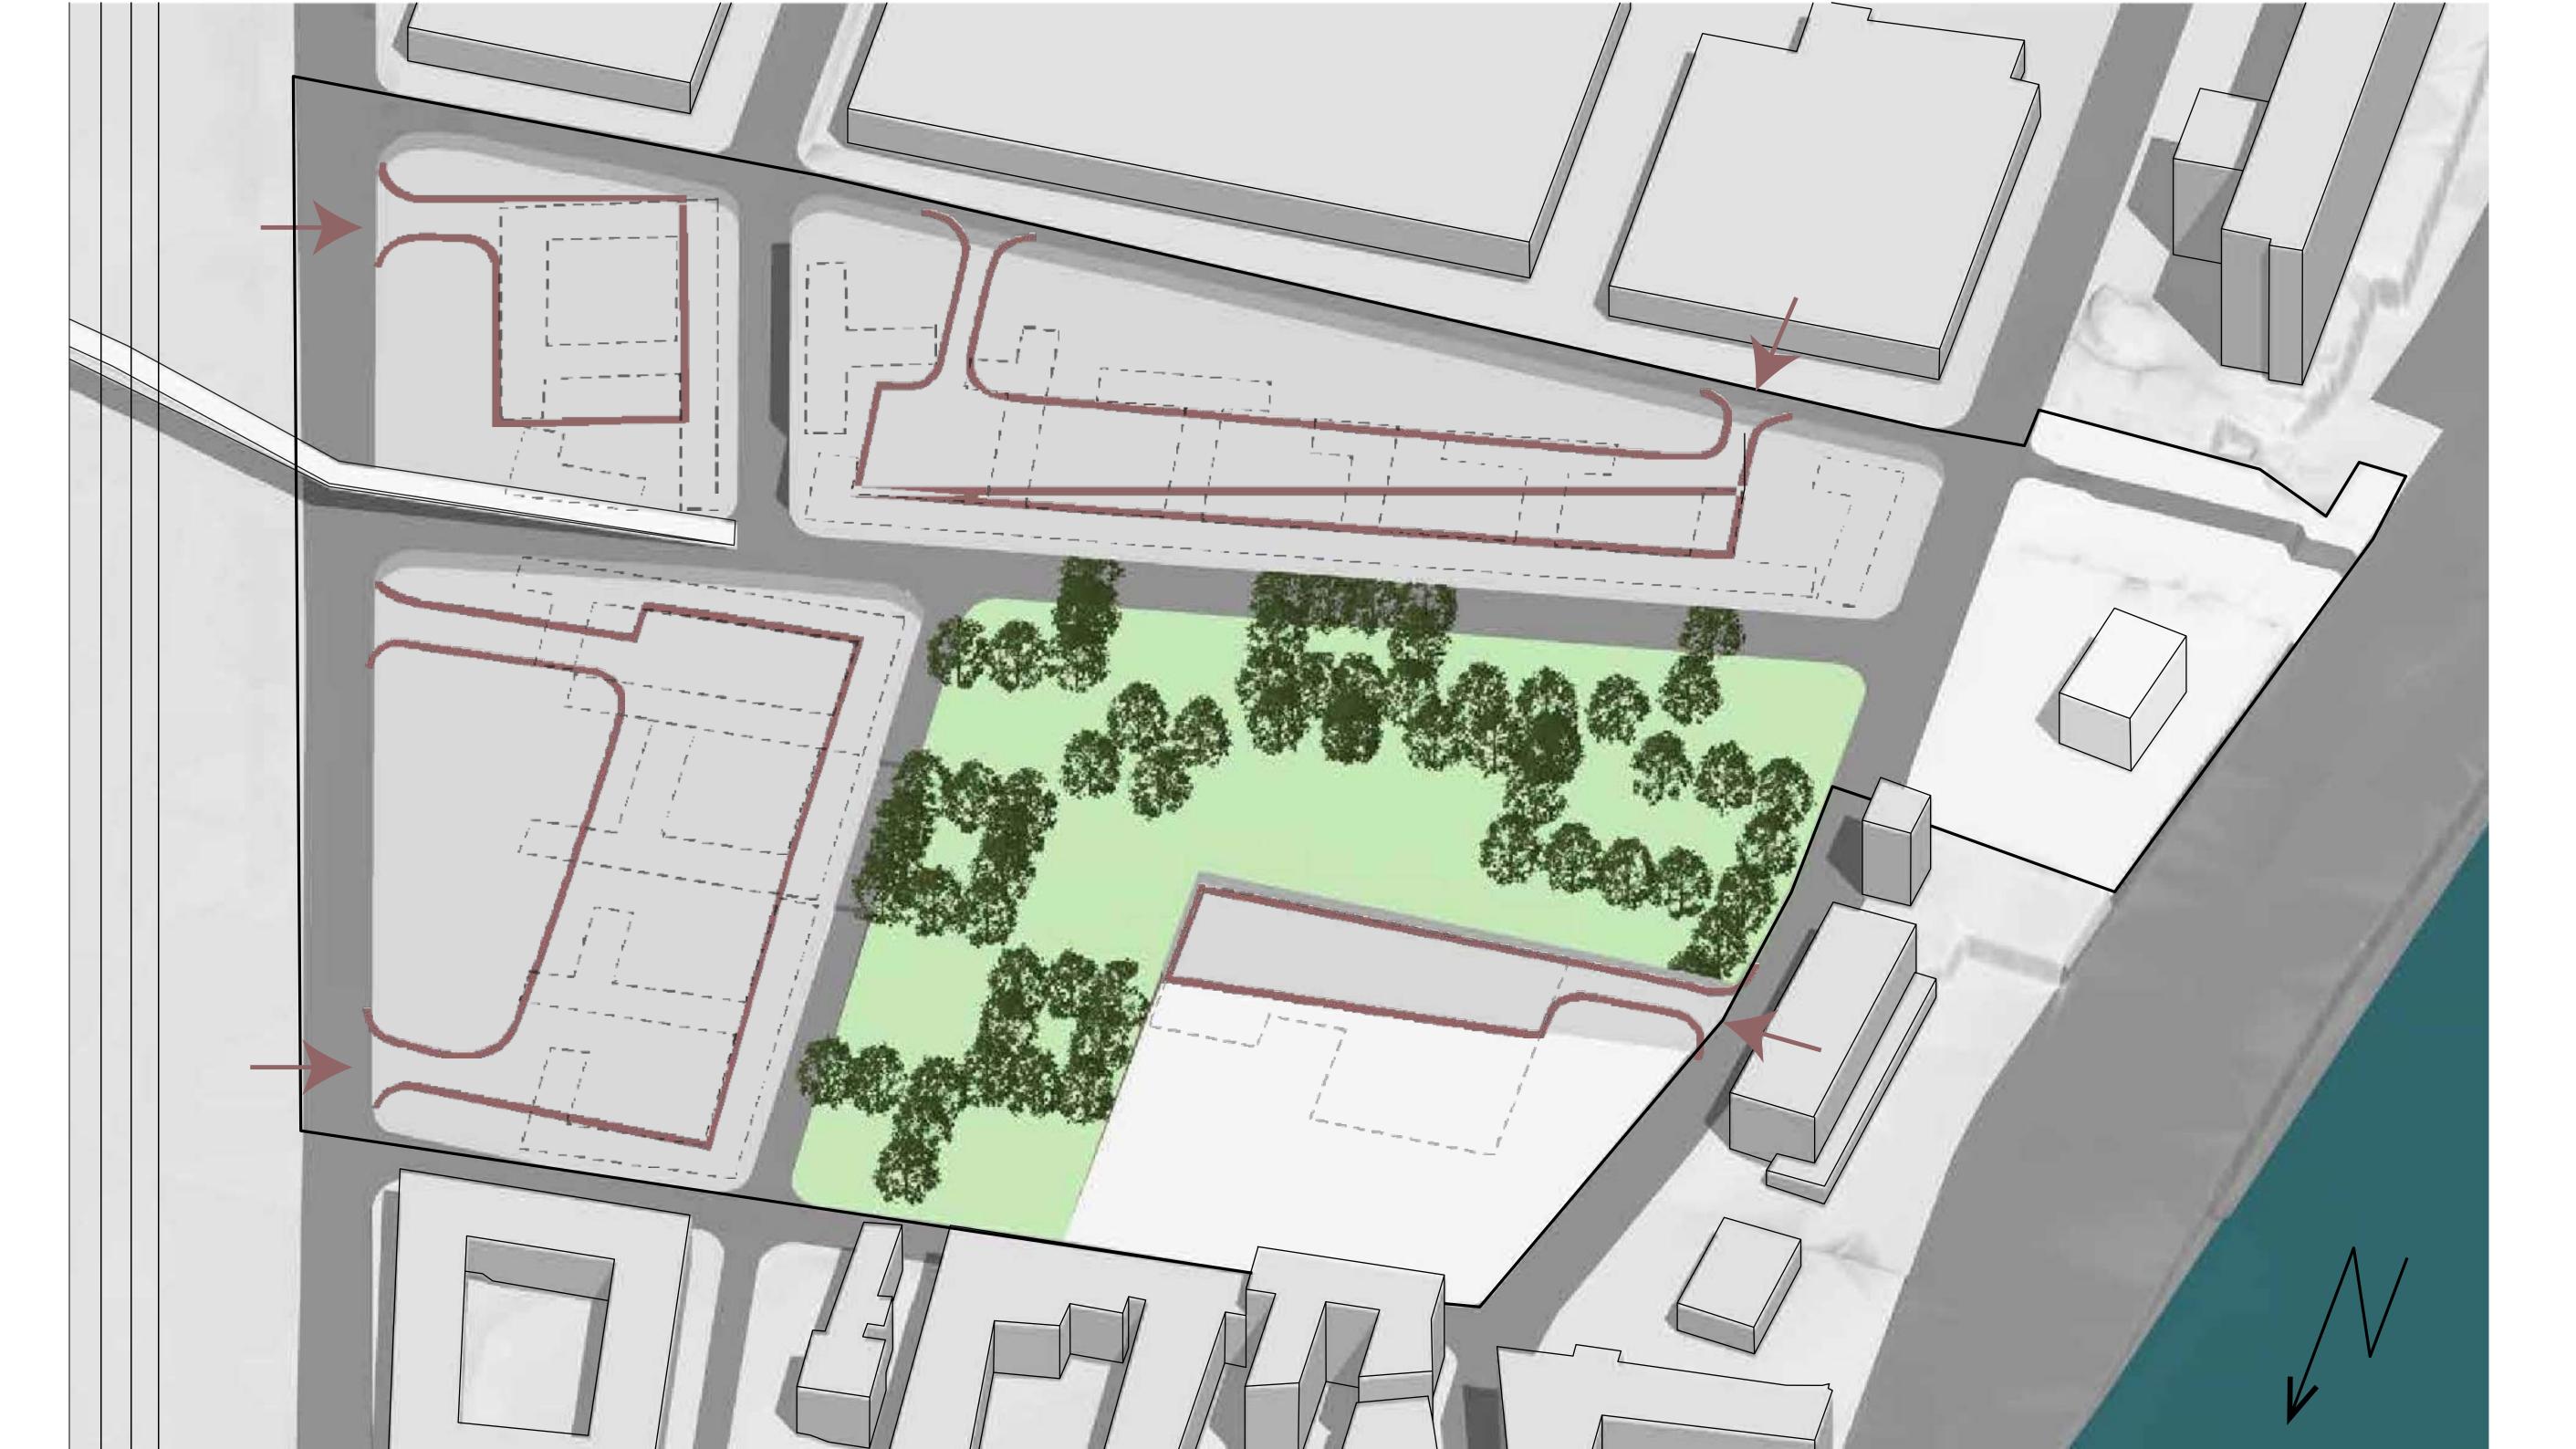

DW BE TC

37,00sqm

small commerces

connectivity urban variety

semi-private courtyards