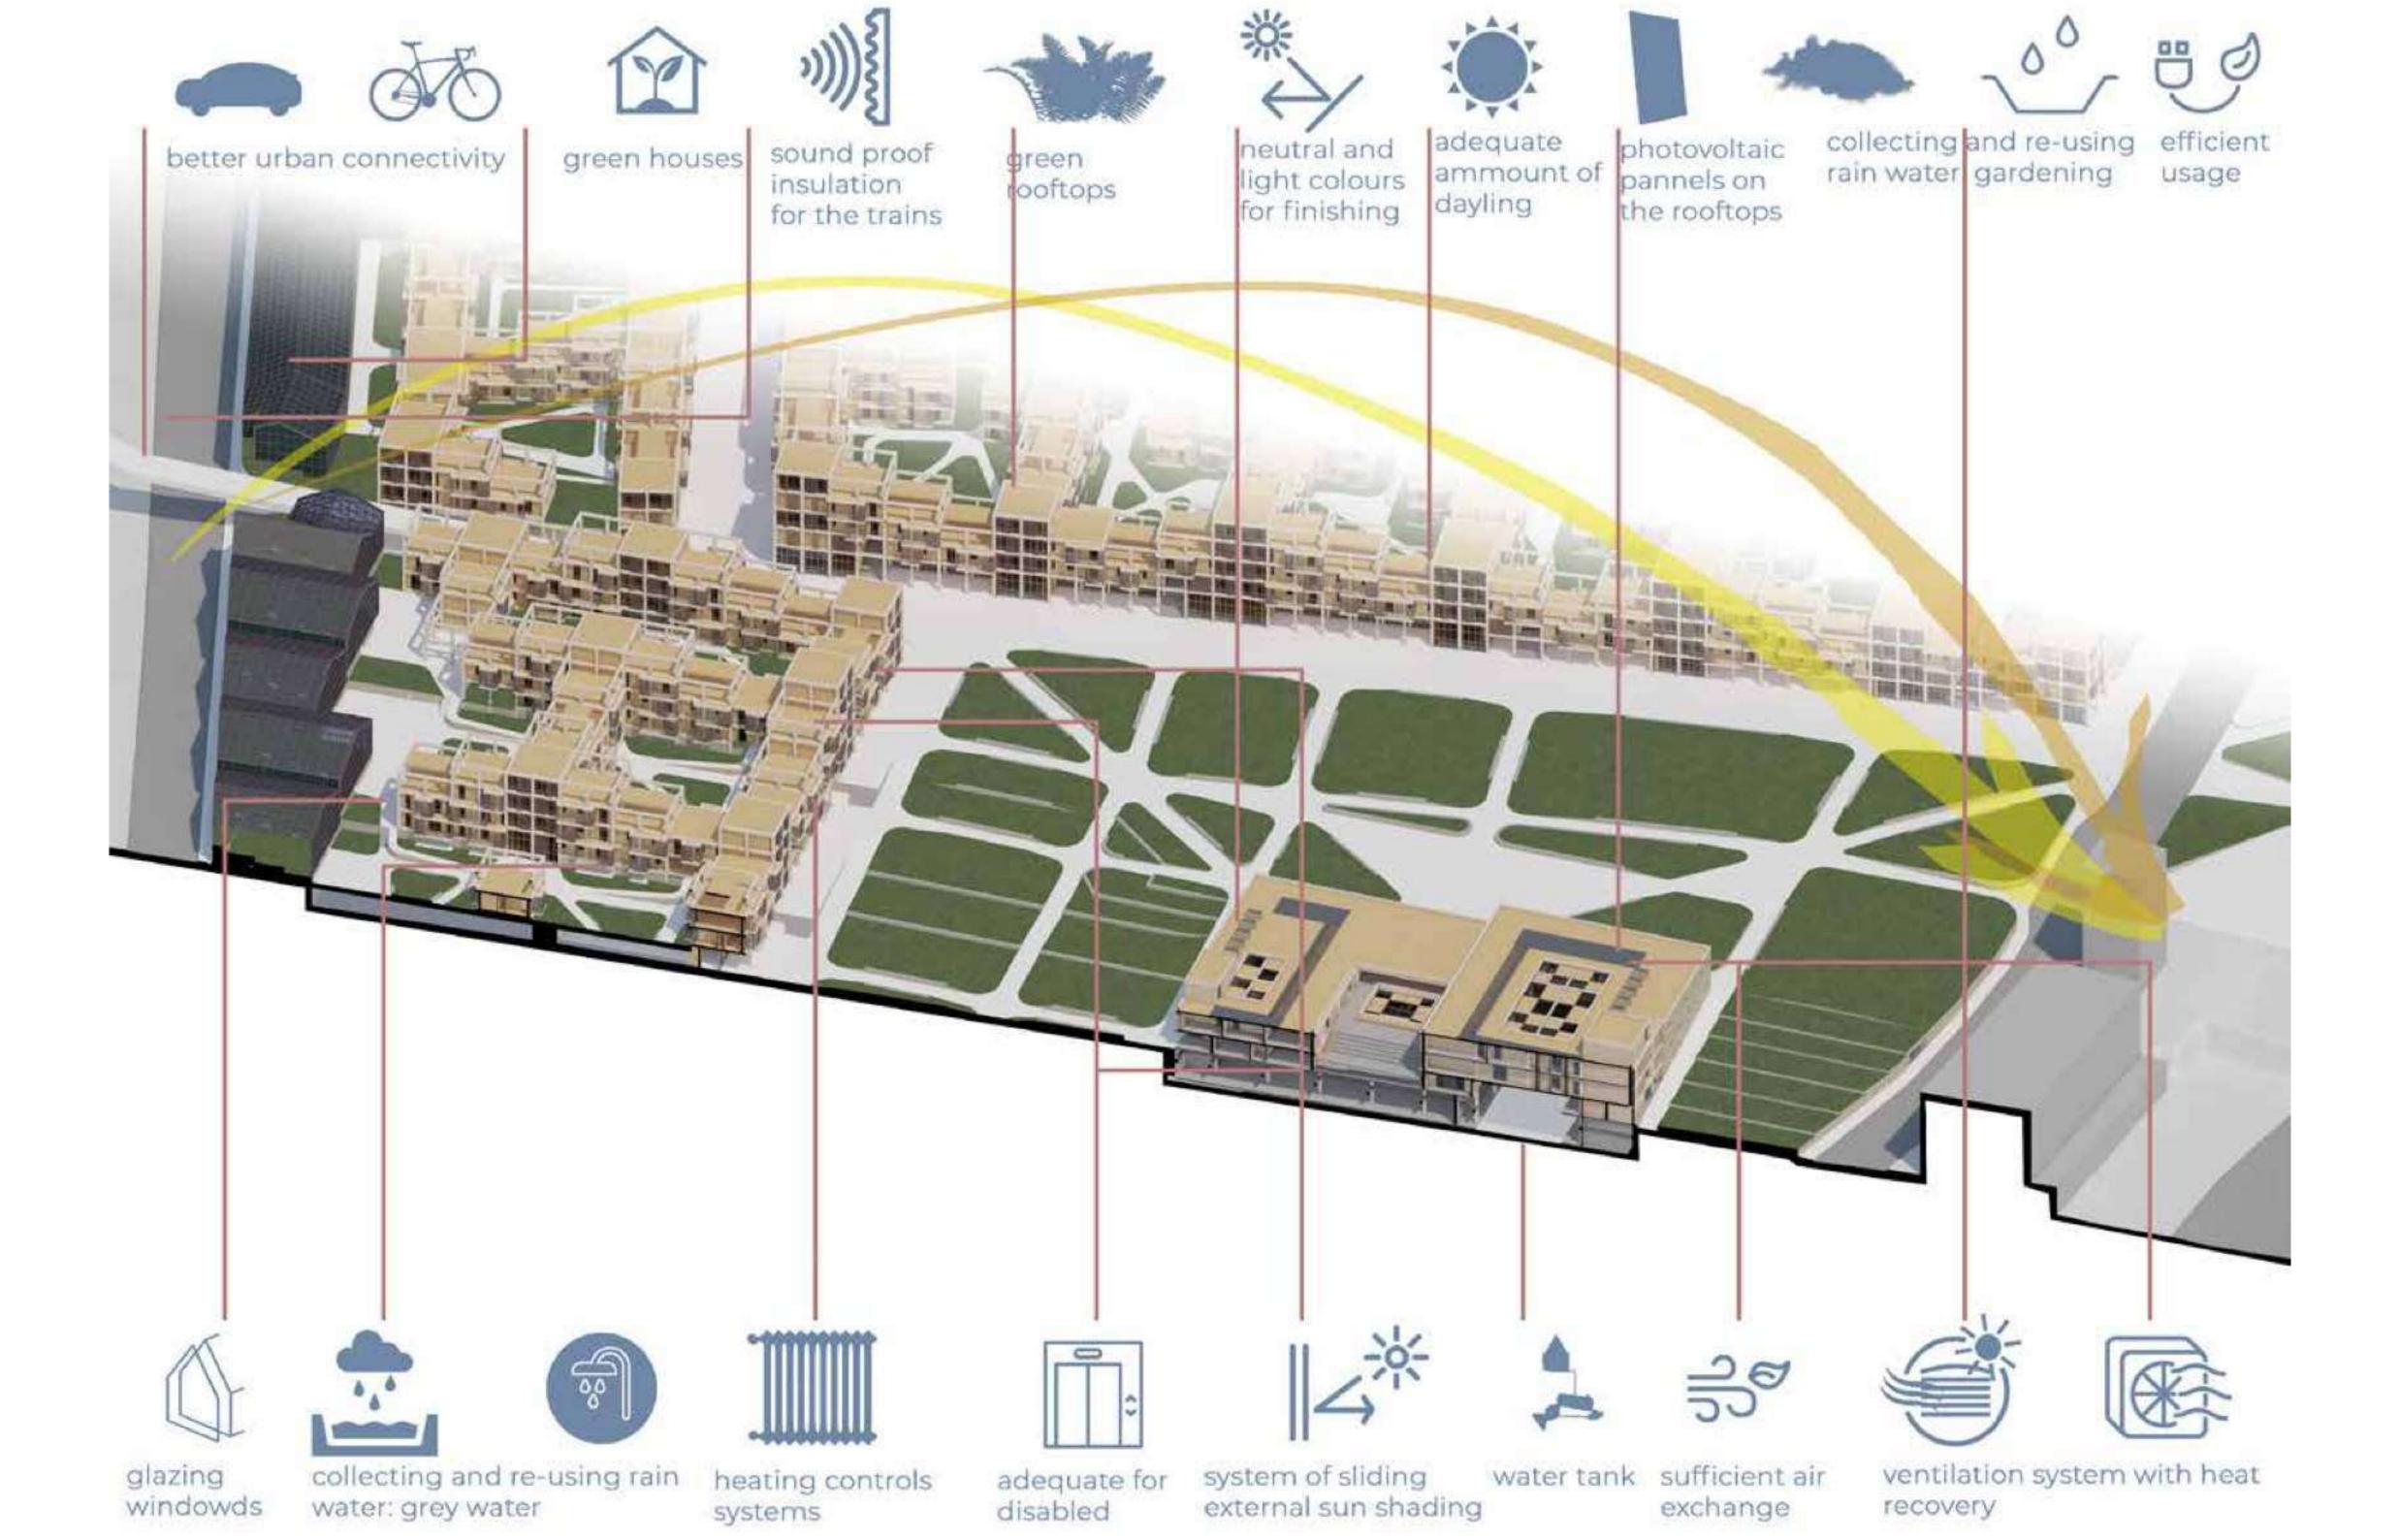

## CALLCULATIONS MCH DESIGNER

ANNUAL HEAT DEMAND 10.43kWh/m2a ANNUAL COOLING DEMAND 14.62kWh/m2a OVERHEATING 0.00%