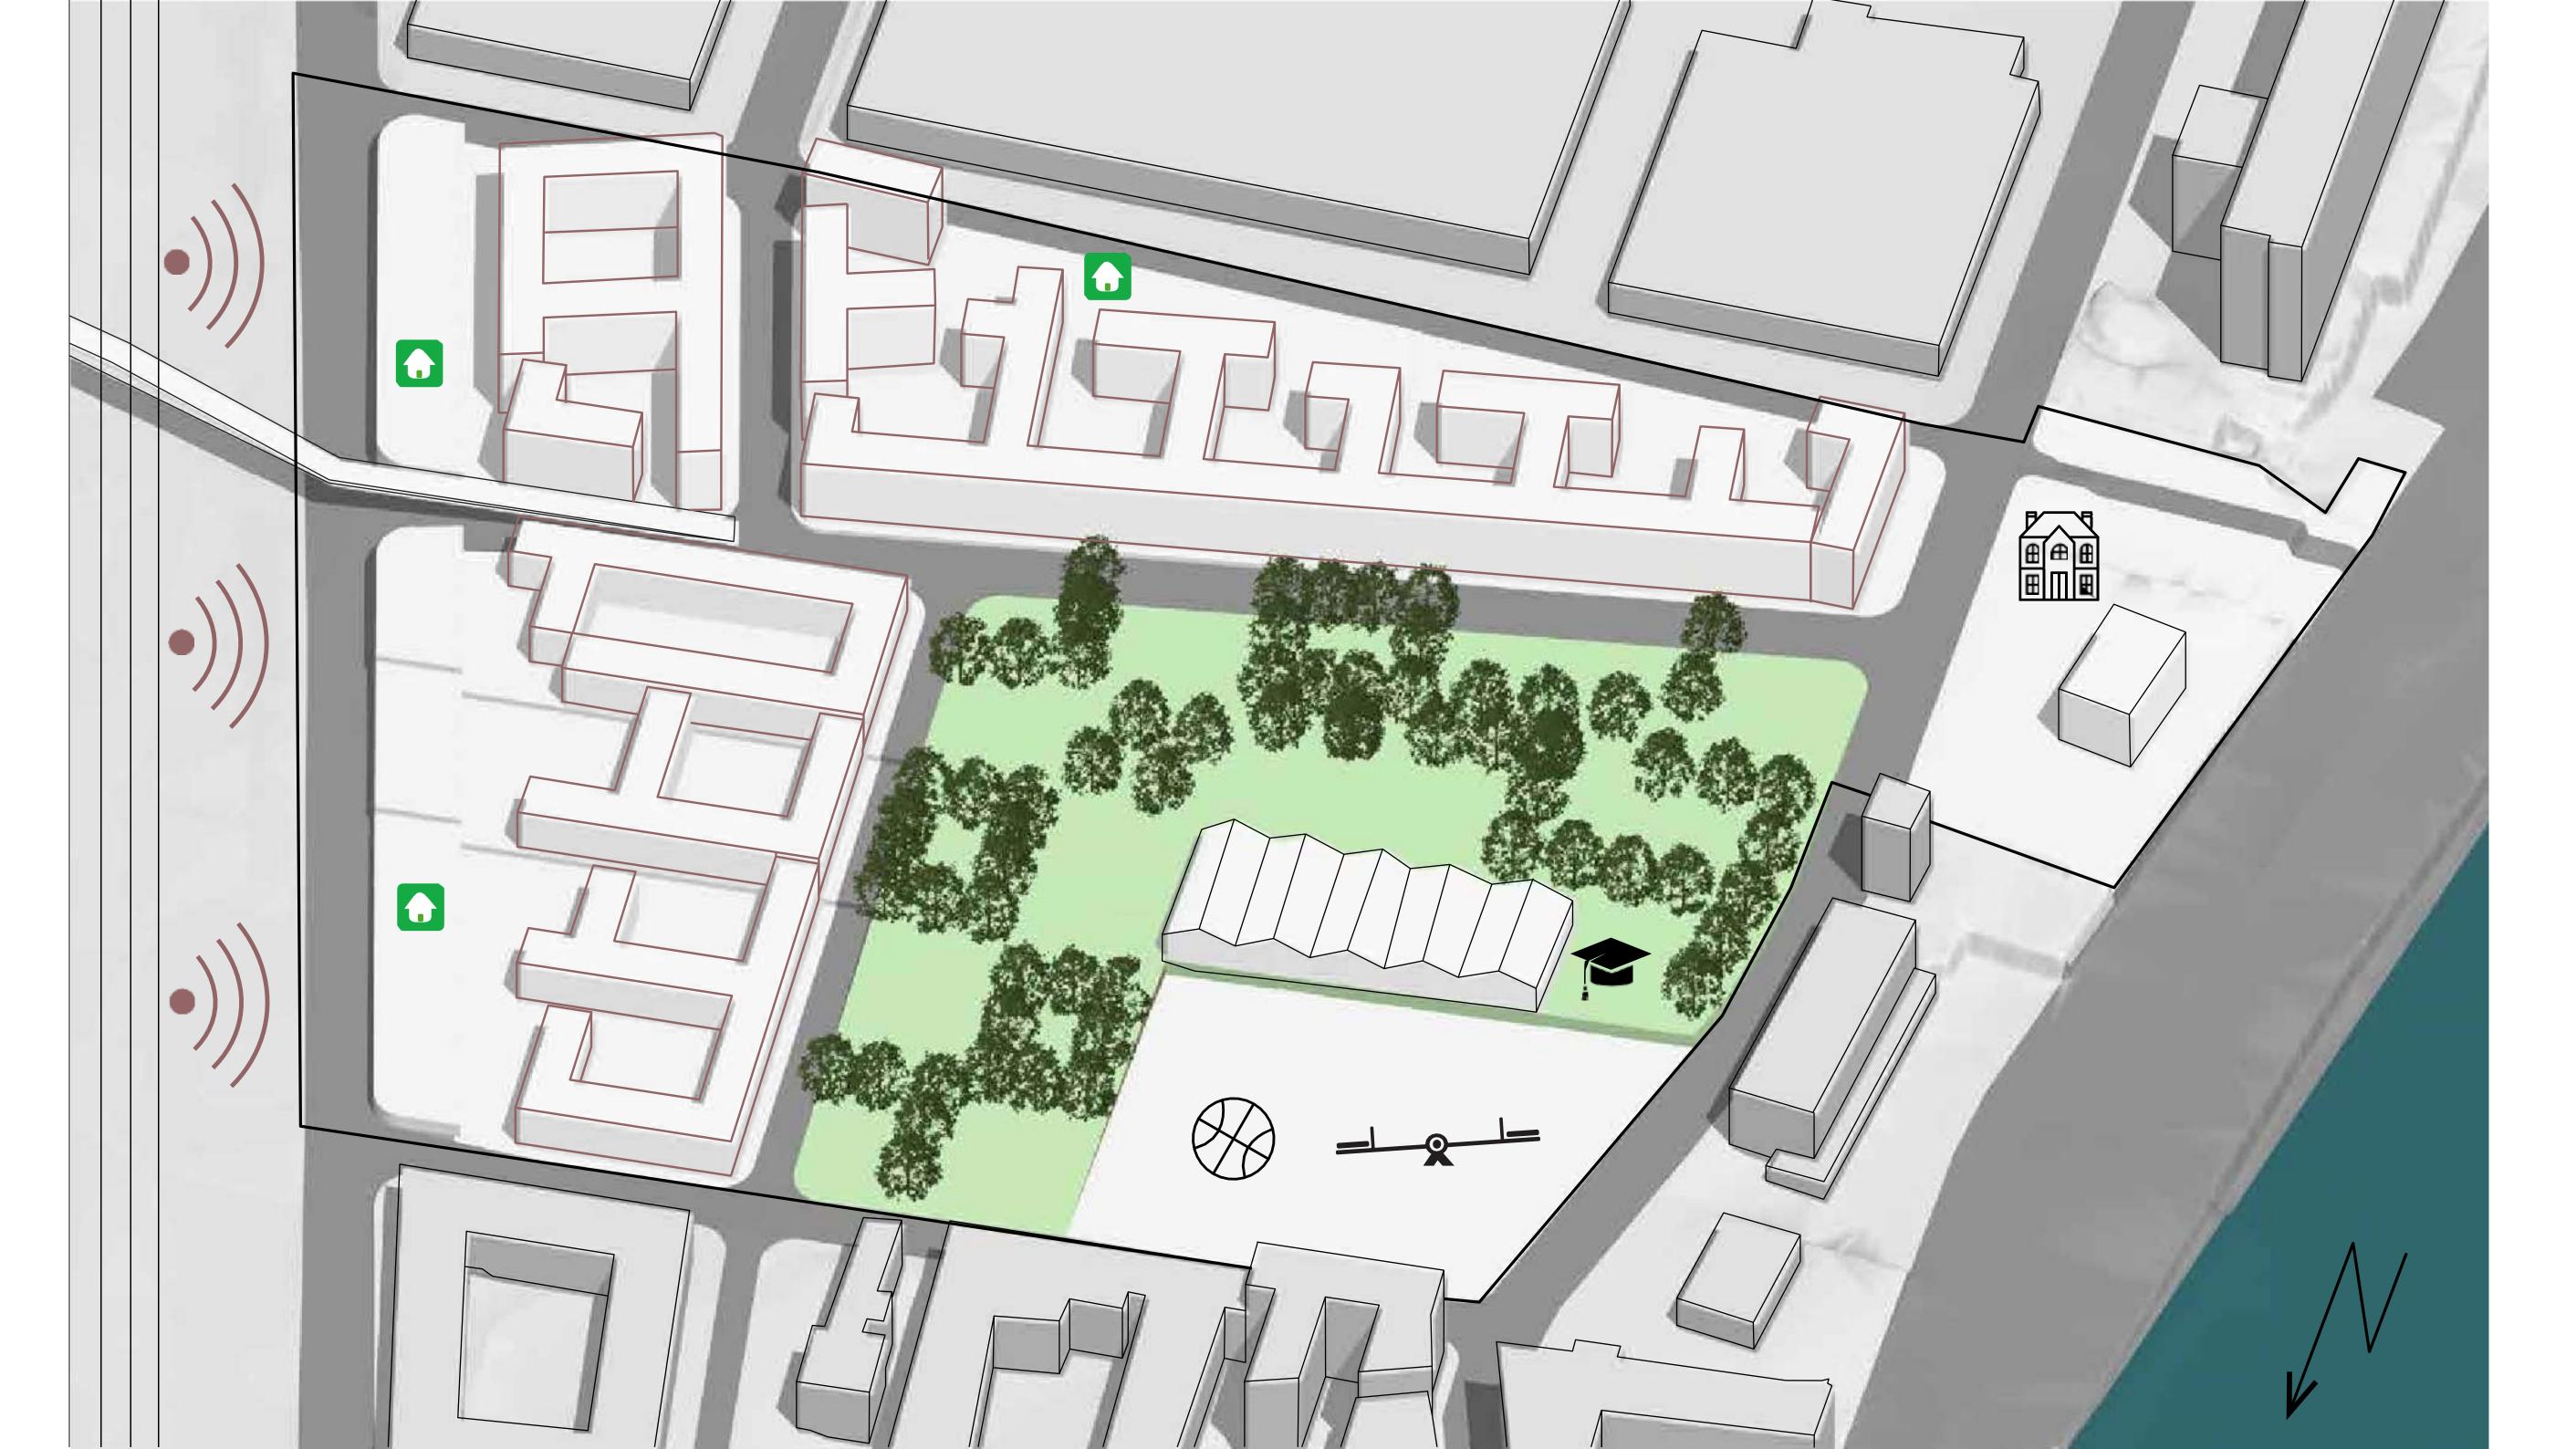

DW BE TC

37,00sqm

small commerces

connectivity urban variety

semi-private courtyards