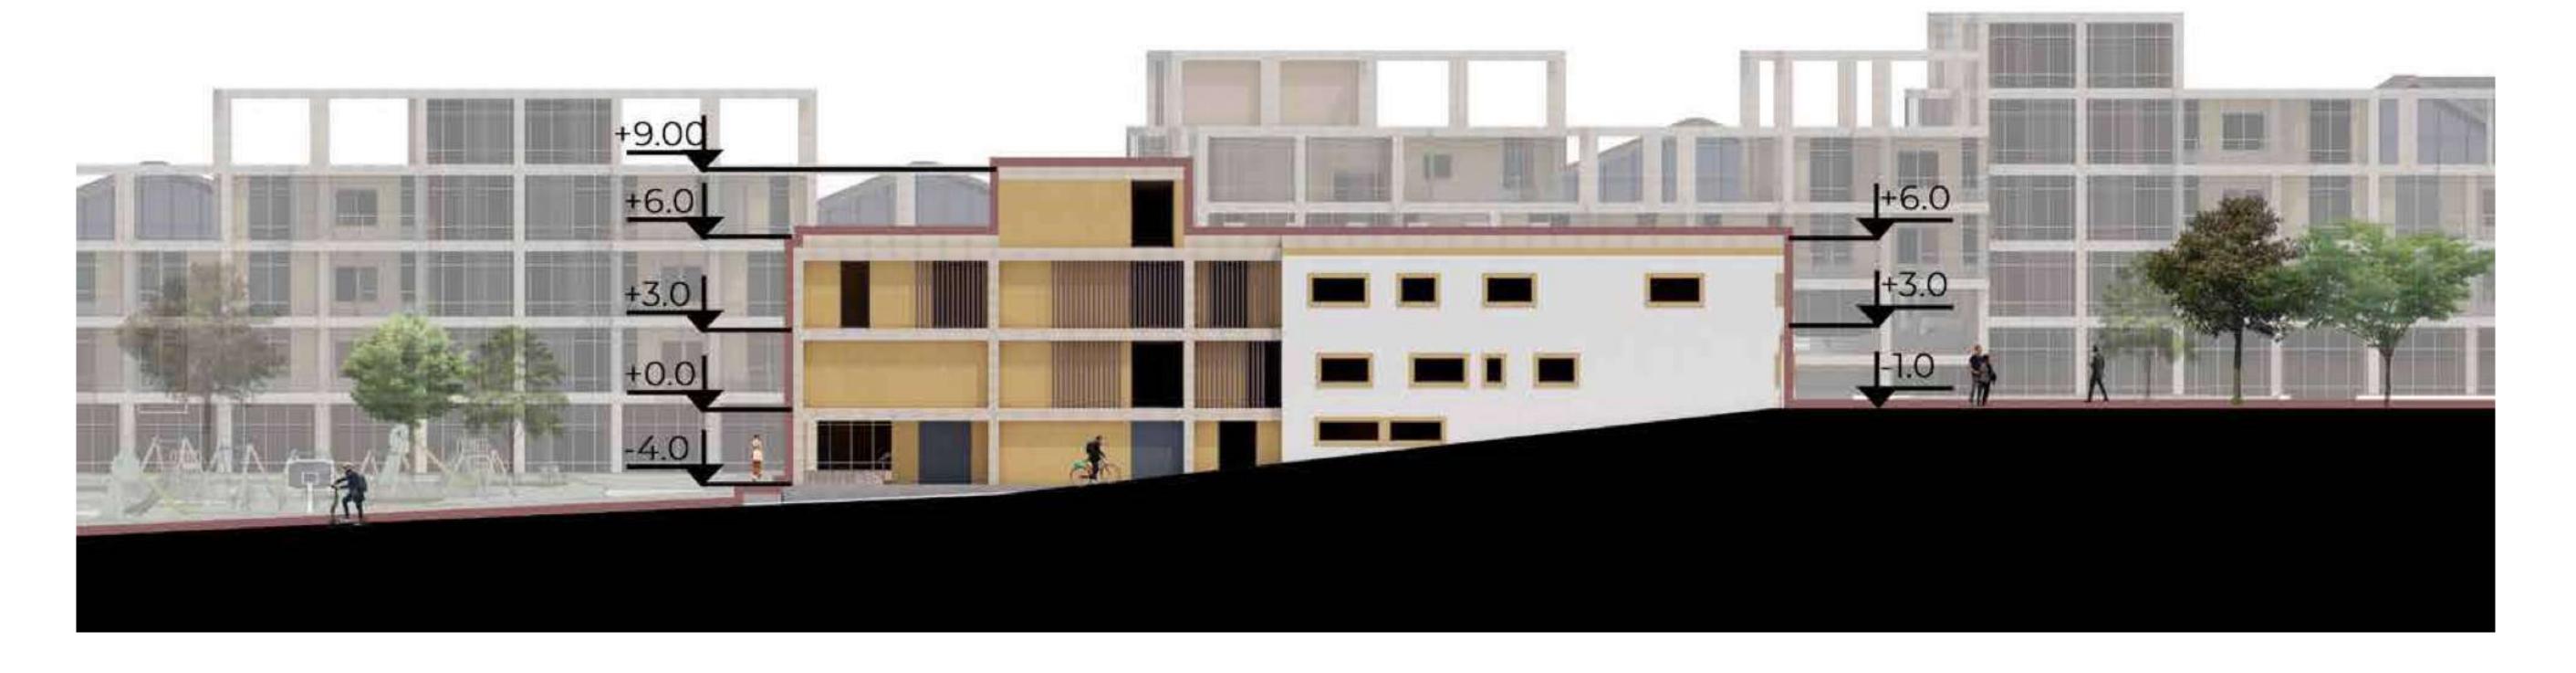

athroom
storage/laundry
kitchen dining
room living room
staircase
bathroom kids'
bedroom dressing
kids'bedroom
bedroom
dressing
bathroom

hallway
storage/laundry
bedroom dressing
kids'bedroom
second living area
bathroom bedroom
dressing bathroom

/possible extensions/balconies

total: 16,30sqm/198,30sqm

1,20sqm
4,40sqm
1,20sqm
7,40sqm
9,00sqm
18,00sqm
9,20sqm
4,40sqm
9,00sqm
1,70sqm
9,00sqm
13,60sqm
2,00sqm
4,40sqm

7,50sqm
1,20sqm
13,80sqm
4,40sqm
9,00sqm
6,00sqm
4,40sqm
113,80sqm
2,30sqm
4,40sqm



DW BE TC

37,00sqm













small commerces





connectivity urban variety



semi-private courtyards























































## CALLCULATIONS MCH DESIGNER

ANNUAL HEAT DEMAND 10.43kWh/m2a ANNUAL COOLING DEMAND 14.62kWh/m2a OVERHEATING 0.00%