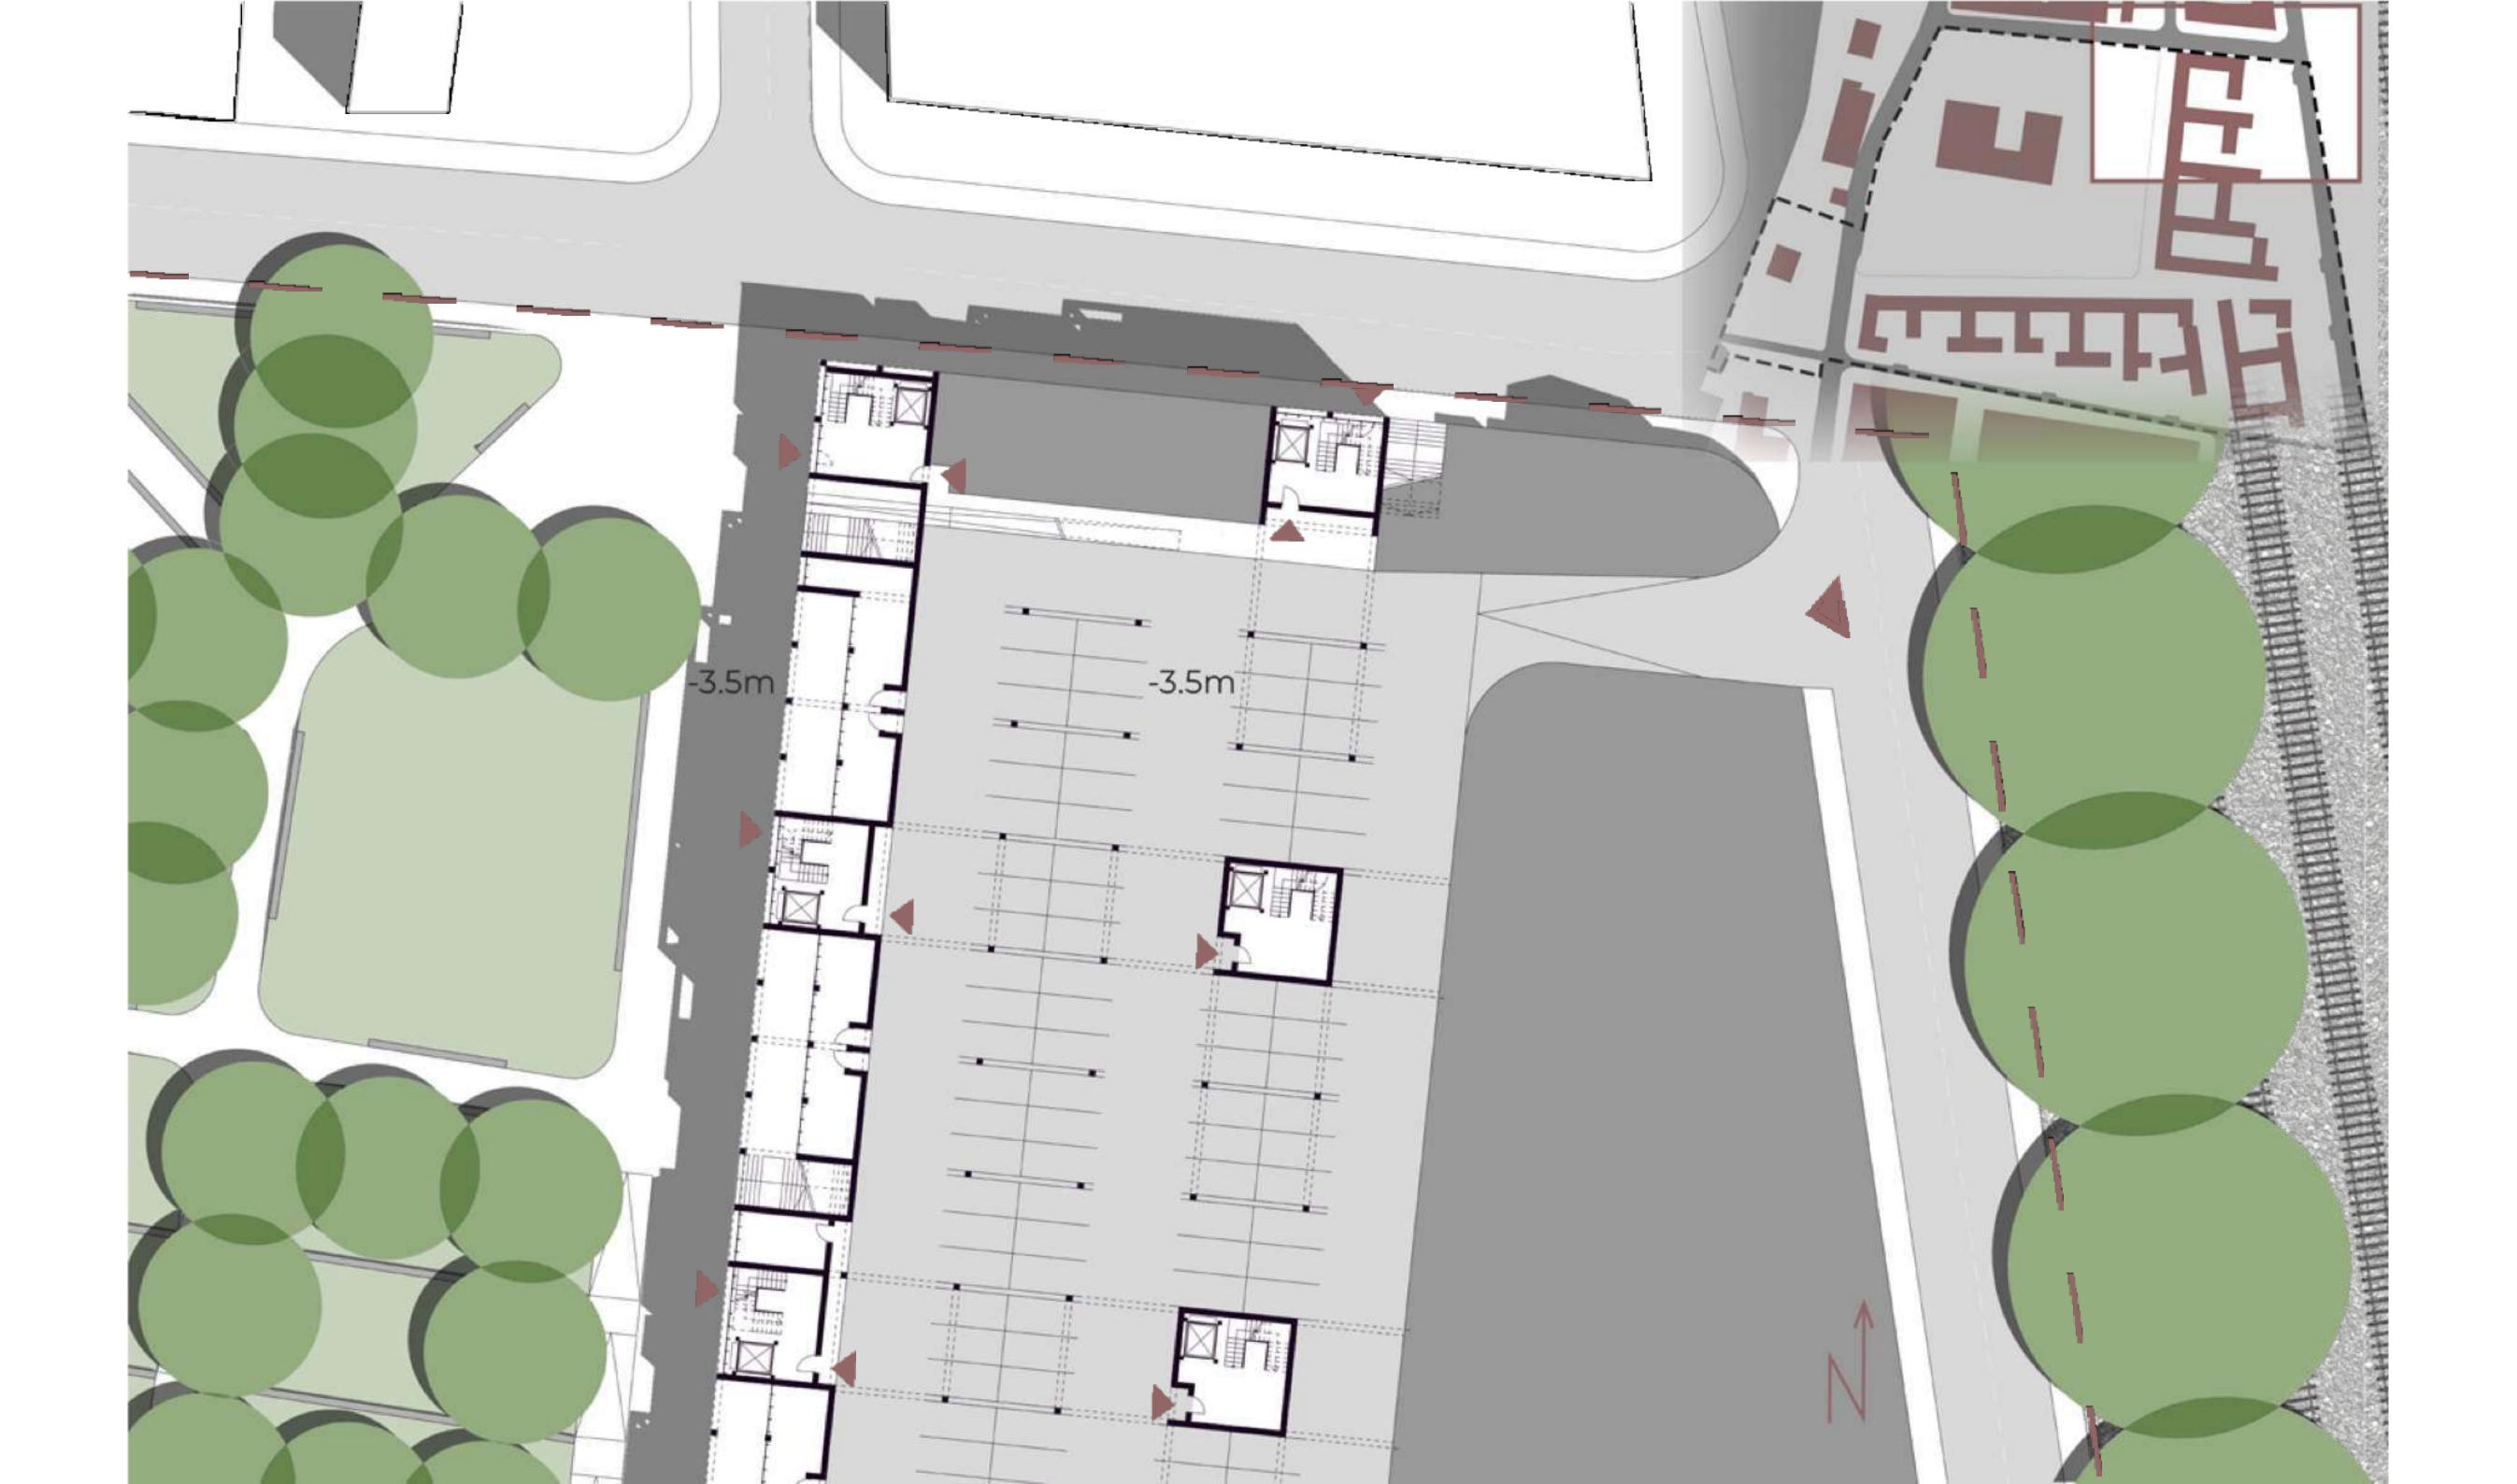

DW BE TC

37,00sqm

small commerces

connectivity urban variety

semi-private courtyards