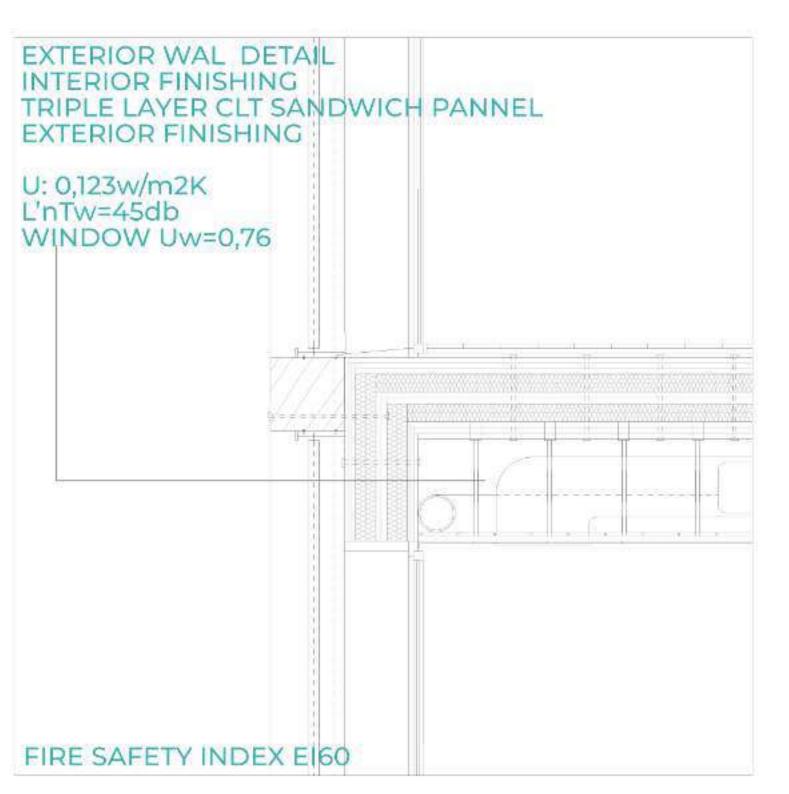

|                                                                    |

#### SIX BEDROOMS APARTMENT

entryhall
bathroom
storage/laundry
kitchen dining
room living room
staircase
bathroom kids'
bedroom dressing
kids'bedroom
bedroom
dressing
bathroom

hallway
storage/laundry
bedroom dressing
kids'bedroom
second living area
bathroom bedroom
dressing bathroom

/possible extensions/balconies

total: 16,30sqm/198,30sqm

1,20sqm
4,40sqm
1,20sqm
7,40sqm
9,00sqm
18,00sqm
9,20sqm
4,40sqm
9,00sqm
1,70sqm
9,00sqm
13,60sqm
2,00sqm
4,40sqm

7,50sqm
1,20sqm
13,80sqm
4,40sqm
9,00sqm
6,00sqm
4,40sqm
113,80sqm
2,30sqm
4,40sqm



DW BE TC

37,00sqm













small commerces





connectivity urban variety



semi-private courtyards























































## CALLCULATIONS MCH DESIGNER

ANNUAL HEAT DEMAND 10.43kWh/m2a ANNUAL COOLING DEMAND 14.62kWh/m2a OVERHEATING 0.00%