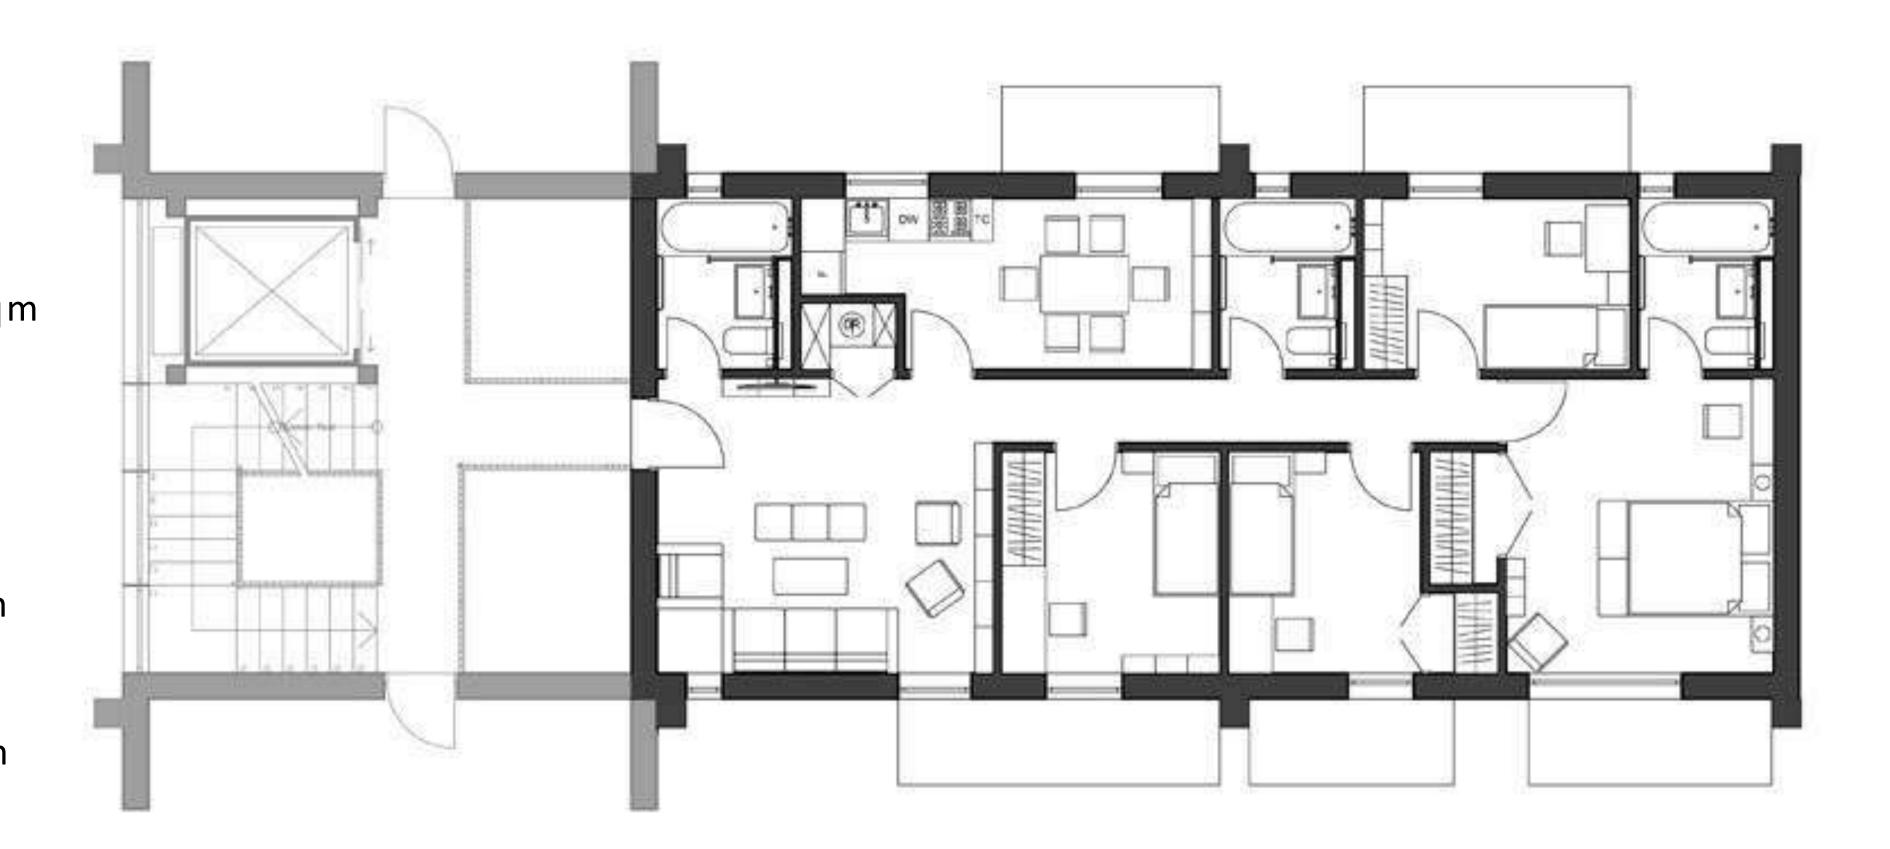

#### SIX BEDROOMS APARTMENT

entryhall
bathroom
storage/laundry
kitchen dining
room living room
staircase
bathroom kids'
bedroom dressing
kids'bedroom
bedroom
dressing
bathroom

hallway
storage/laundry
bedroom dressing
kids'bedroom
second living area
bathroom bedroom
dressing bathroom

/possible extensions/balconies

total: 16,30sqm/198,30sqm

1,20sqm
4,40sqm
1,20sqm
7,40sqm
9,00sqm
18,00sqm
9,20sqm
4,40sqm
9,00sqm
1,70sqm
9,00sqm
13,60sqm
2,00sqm
4,40sqm

7,50sqm
1,20sqm
13,80sqm
4,40sqm
9,00sqm
6,00sqm
4,40sqm
113,80sqm
2,30sqm
4,40sqm