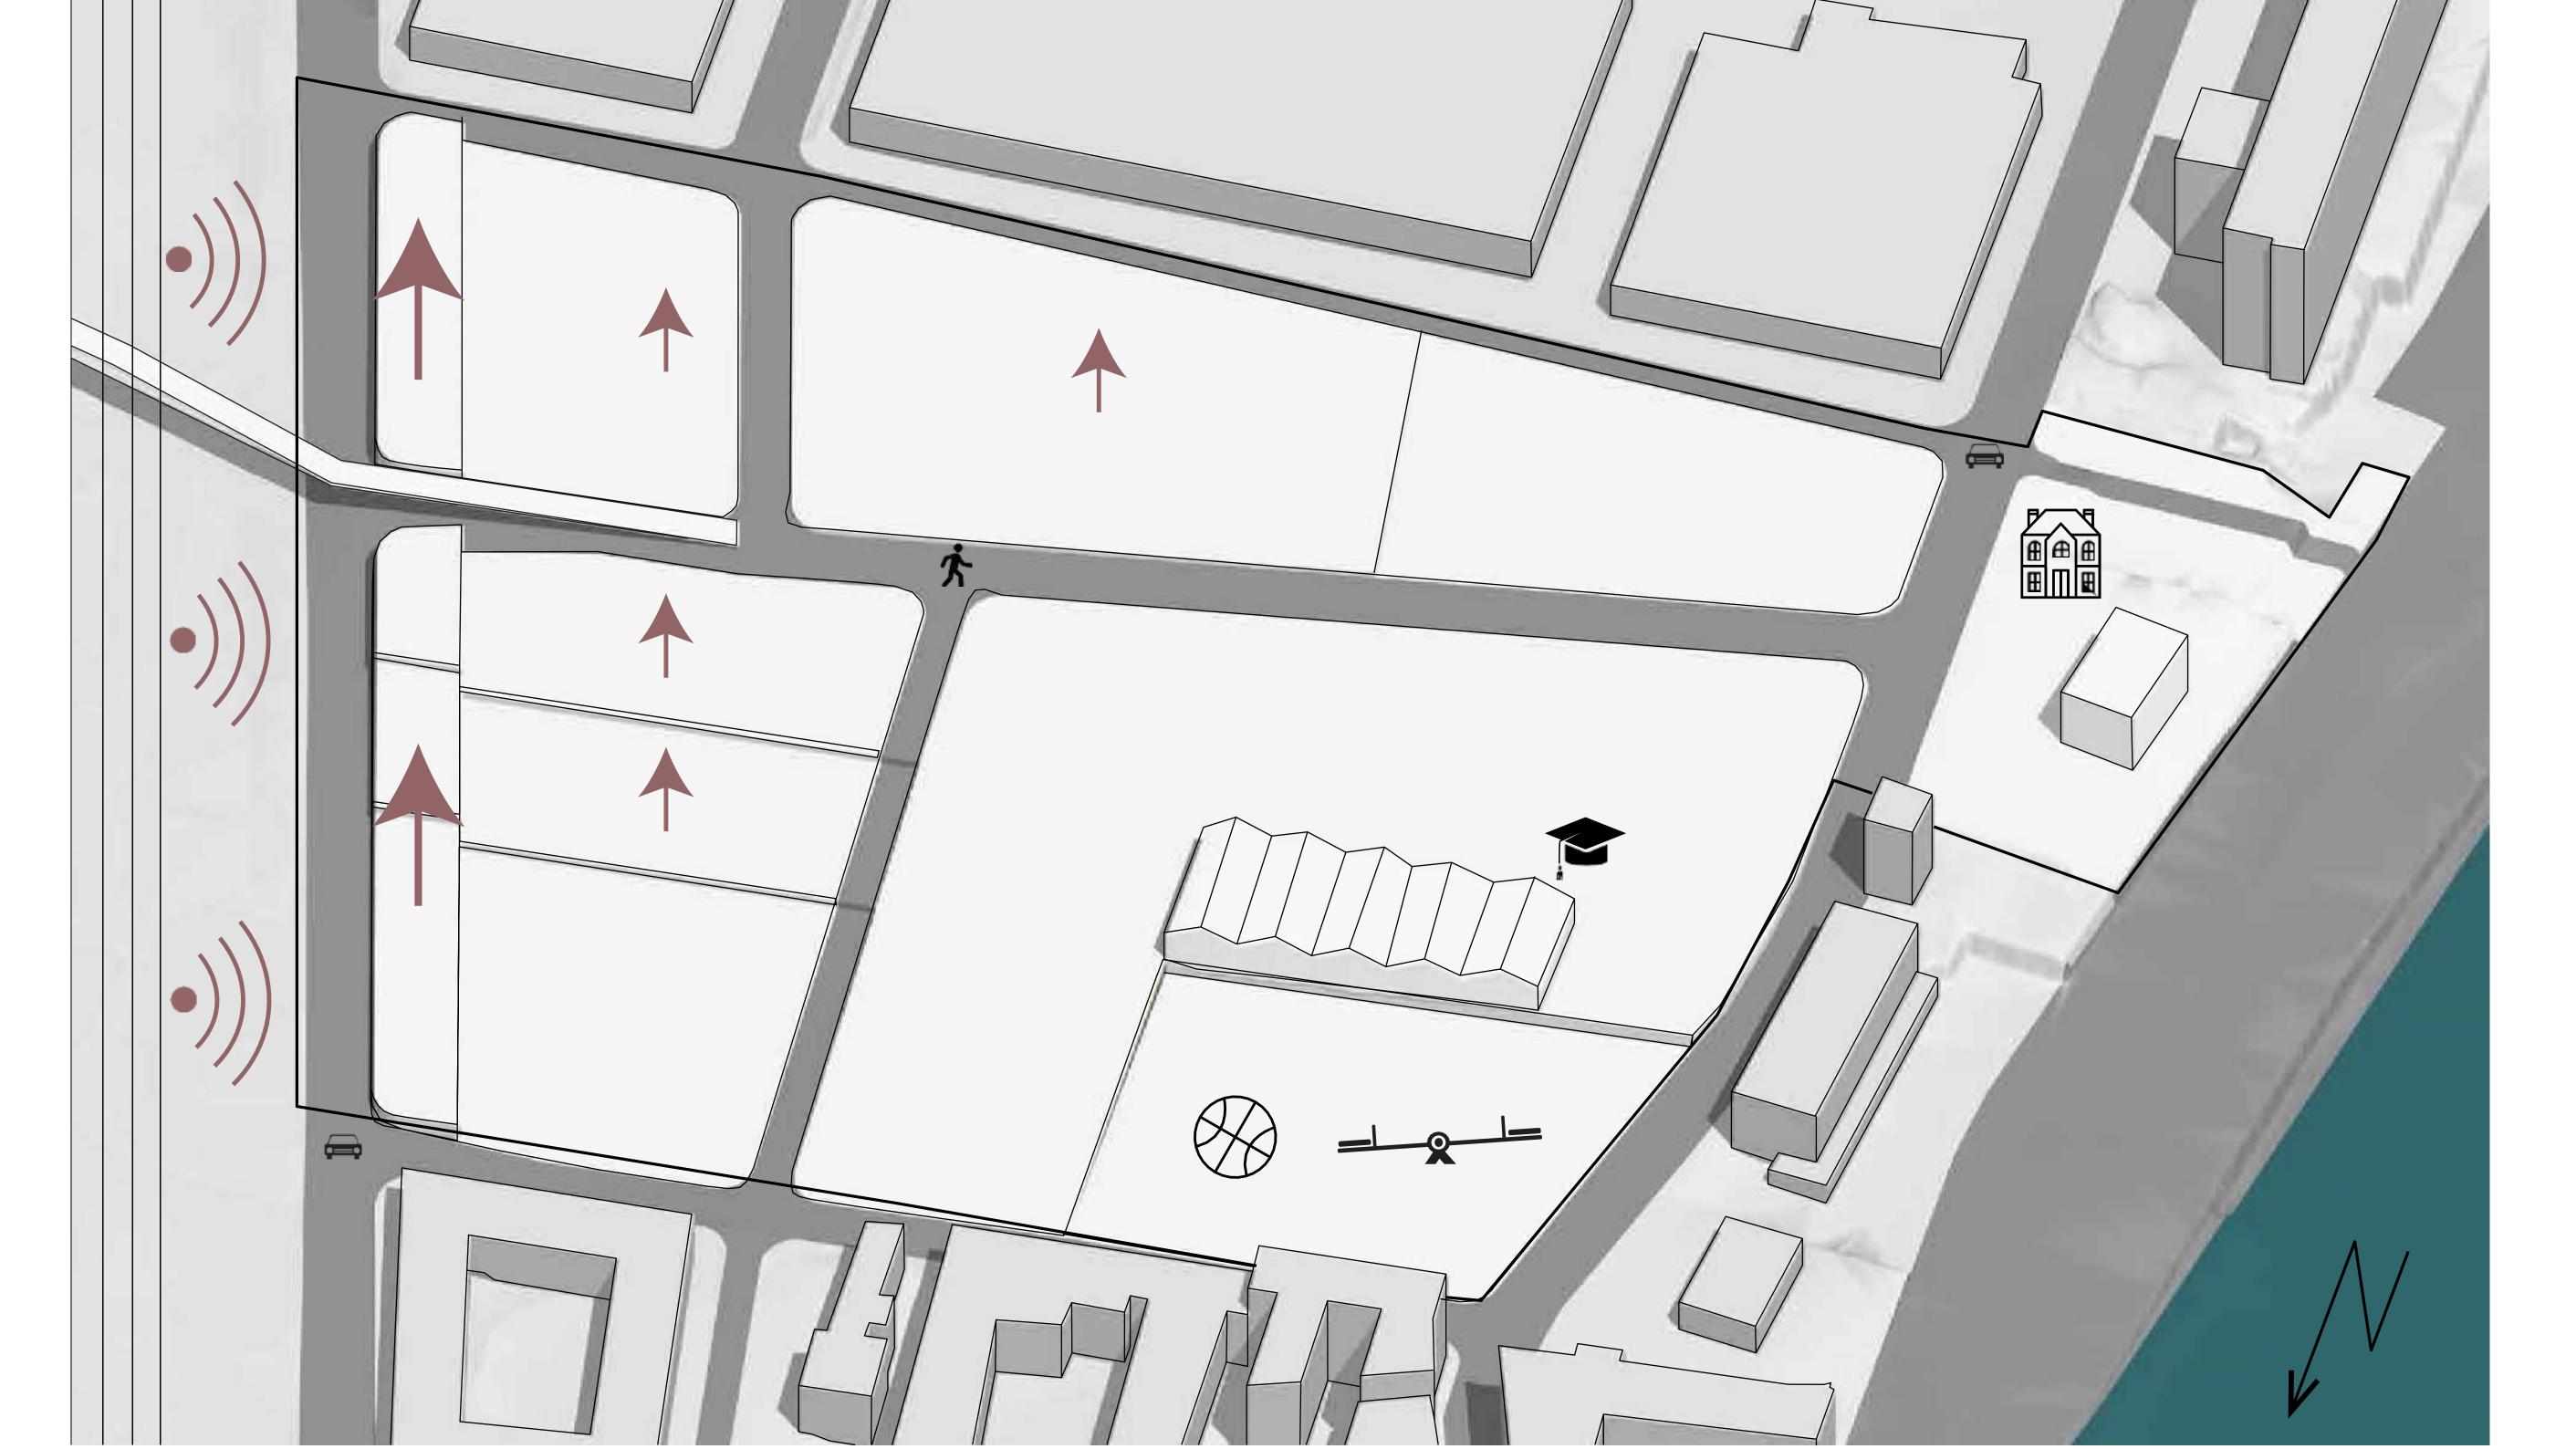

DW BE TC

37,00sqm

small commerces

connectivity urban variety

semi-private courtyards