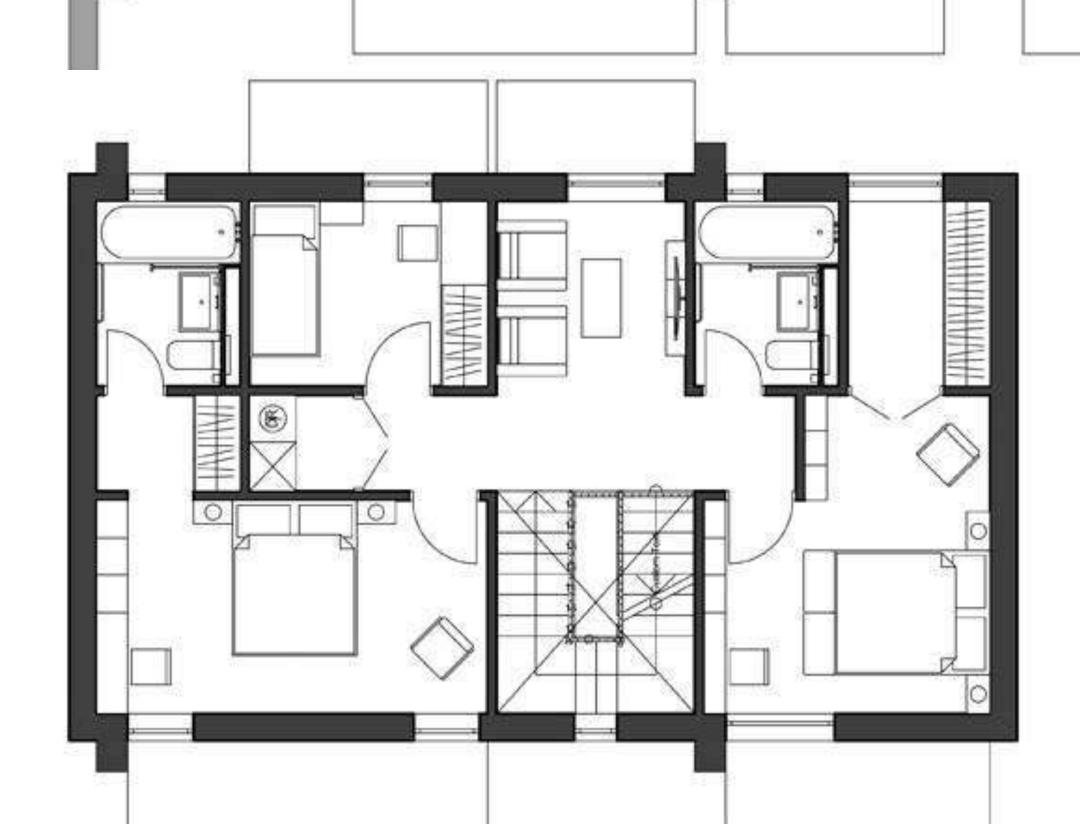

|                                                                                                  |                                                                    |

#### SIX BEDROOMS APARTMENT

entryhall
bathroom
storage/laundry
kitchen dining
room living room
staircase
bathroom kids'
bedroom dressing
kids'bedroom
bedroom
dressing
bathroom

hallway
storage/laundry
bedroom dressing
kids'bedroom
second living area
bathroom bedroom
dressing bathroom

/possible extensions/balconies

total: 16,30sqm/198,30sqm

1,20sqm
4,40sqm
1,20sqm
7,40sqm
9,00sqm
18,00sqm
9,20sqm
4,40sqm
9,00sqm
1,70sqm
9,00sqm
13,60sqm
2,00sqm
4,40sqm

7,50sqm
1,20sqm
13,80sqm
4,40sqm
9,00sqm
6,00sqm
4,40sqm
113,80sqm
2,30sqm
4,40sqm



DW BE TC

37,00sqm













small commerces





connectivity urban variety



semi-private courtyards























































## CALLCULATIONS MCH DESIGNER

ANNUAL HEAT DEMAND 10.43kWh/m2a ANNUAL COOLING DEMAND 14.62kWh/m2a OVERHEATING 0.00%