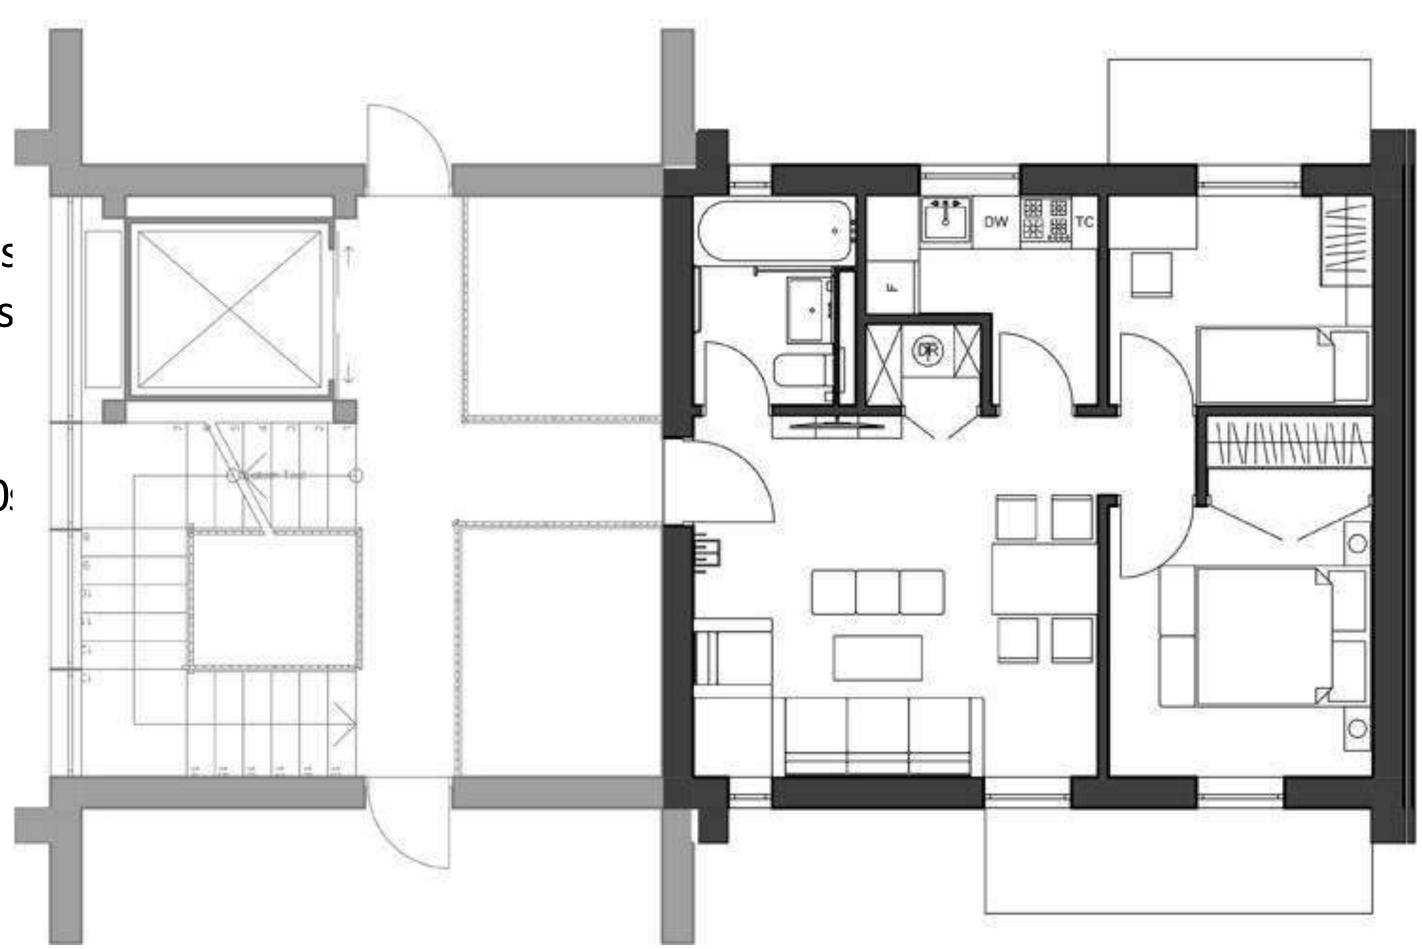

## ONE BEDROOM APARTMENT

entryhall bathroom storage/laundry kitchen dining room living room bedroom dressing

/possible extensions/balconies

total:54,20sqm/62,5sqm

1,20sqm

4,40sqm

1,20sqm

8,00sqm

7,40sqm

118,00sqm

12,00sqm

2,00sqm

8,30sqm