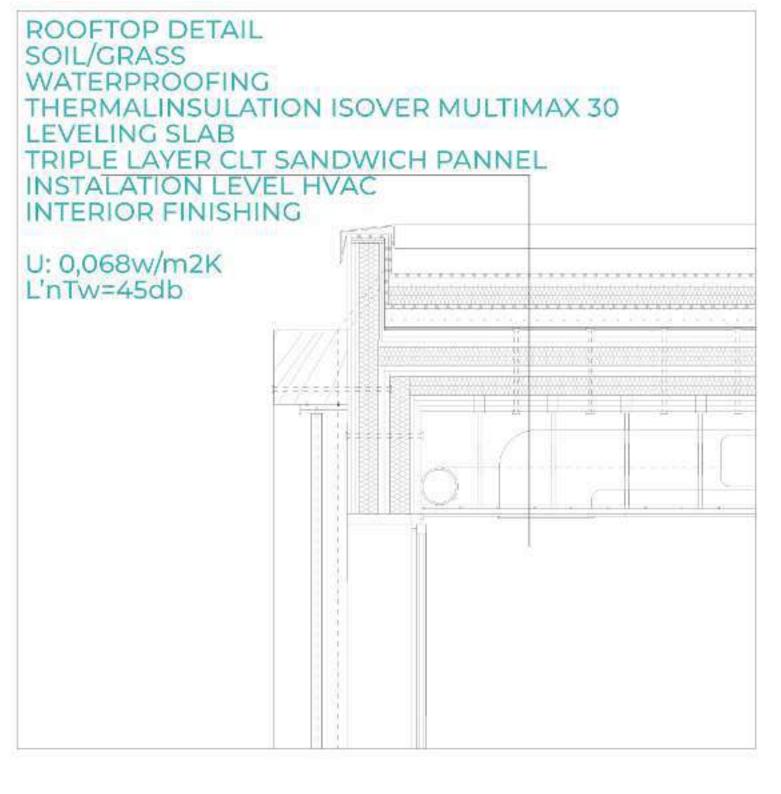

|                                                                    |

#### SIX BEDROOMS APARTMENT

entryhall
bathroom
storage/laundry
kitchen dining
room living room
staircase
bathroom kids'
bedroom dressing
kids'bedroom
bedroom
dressing
bathroom

hallway
storage/laundry
bedroom dressing
kids'bedroom
second living area
bathroom bedroom
dressing bathroom

/possible extensions/balconies

total: 16,30sqm/198,30sqm

1,20sqm
4,40sqm
1,20sqm
7,40sqm
9,00sqm
18,00sqm
9,20sqm
4,40sqm
9,00sqm
1,70sqm
9,00sqm
13,60sqm
2,00sqm
4,40sqm

7,50sqm
1,20sqm
13,80sqm
4,40sqm
9,00sqm
6,00sqm
4,40sqm
113,80sqm
2,30sqm
4,40sqm



DW BE TC

37,00sqm













small commerces





connectivity urban variety



semi-private courtyards























































## CALLCULATIONS MCH DESIGNER

ANNUAL HEAT DEMAND 10.43kWh/m2a ANNUAL COOLING DEMAND 14.62kWh/m2a OVERHEATING 0.00%