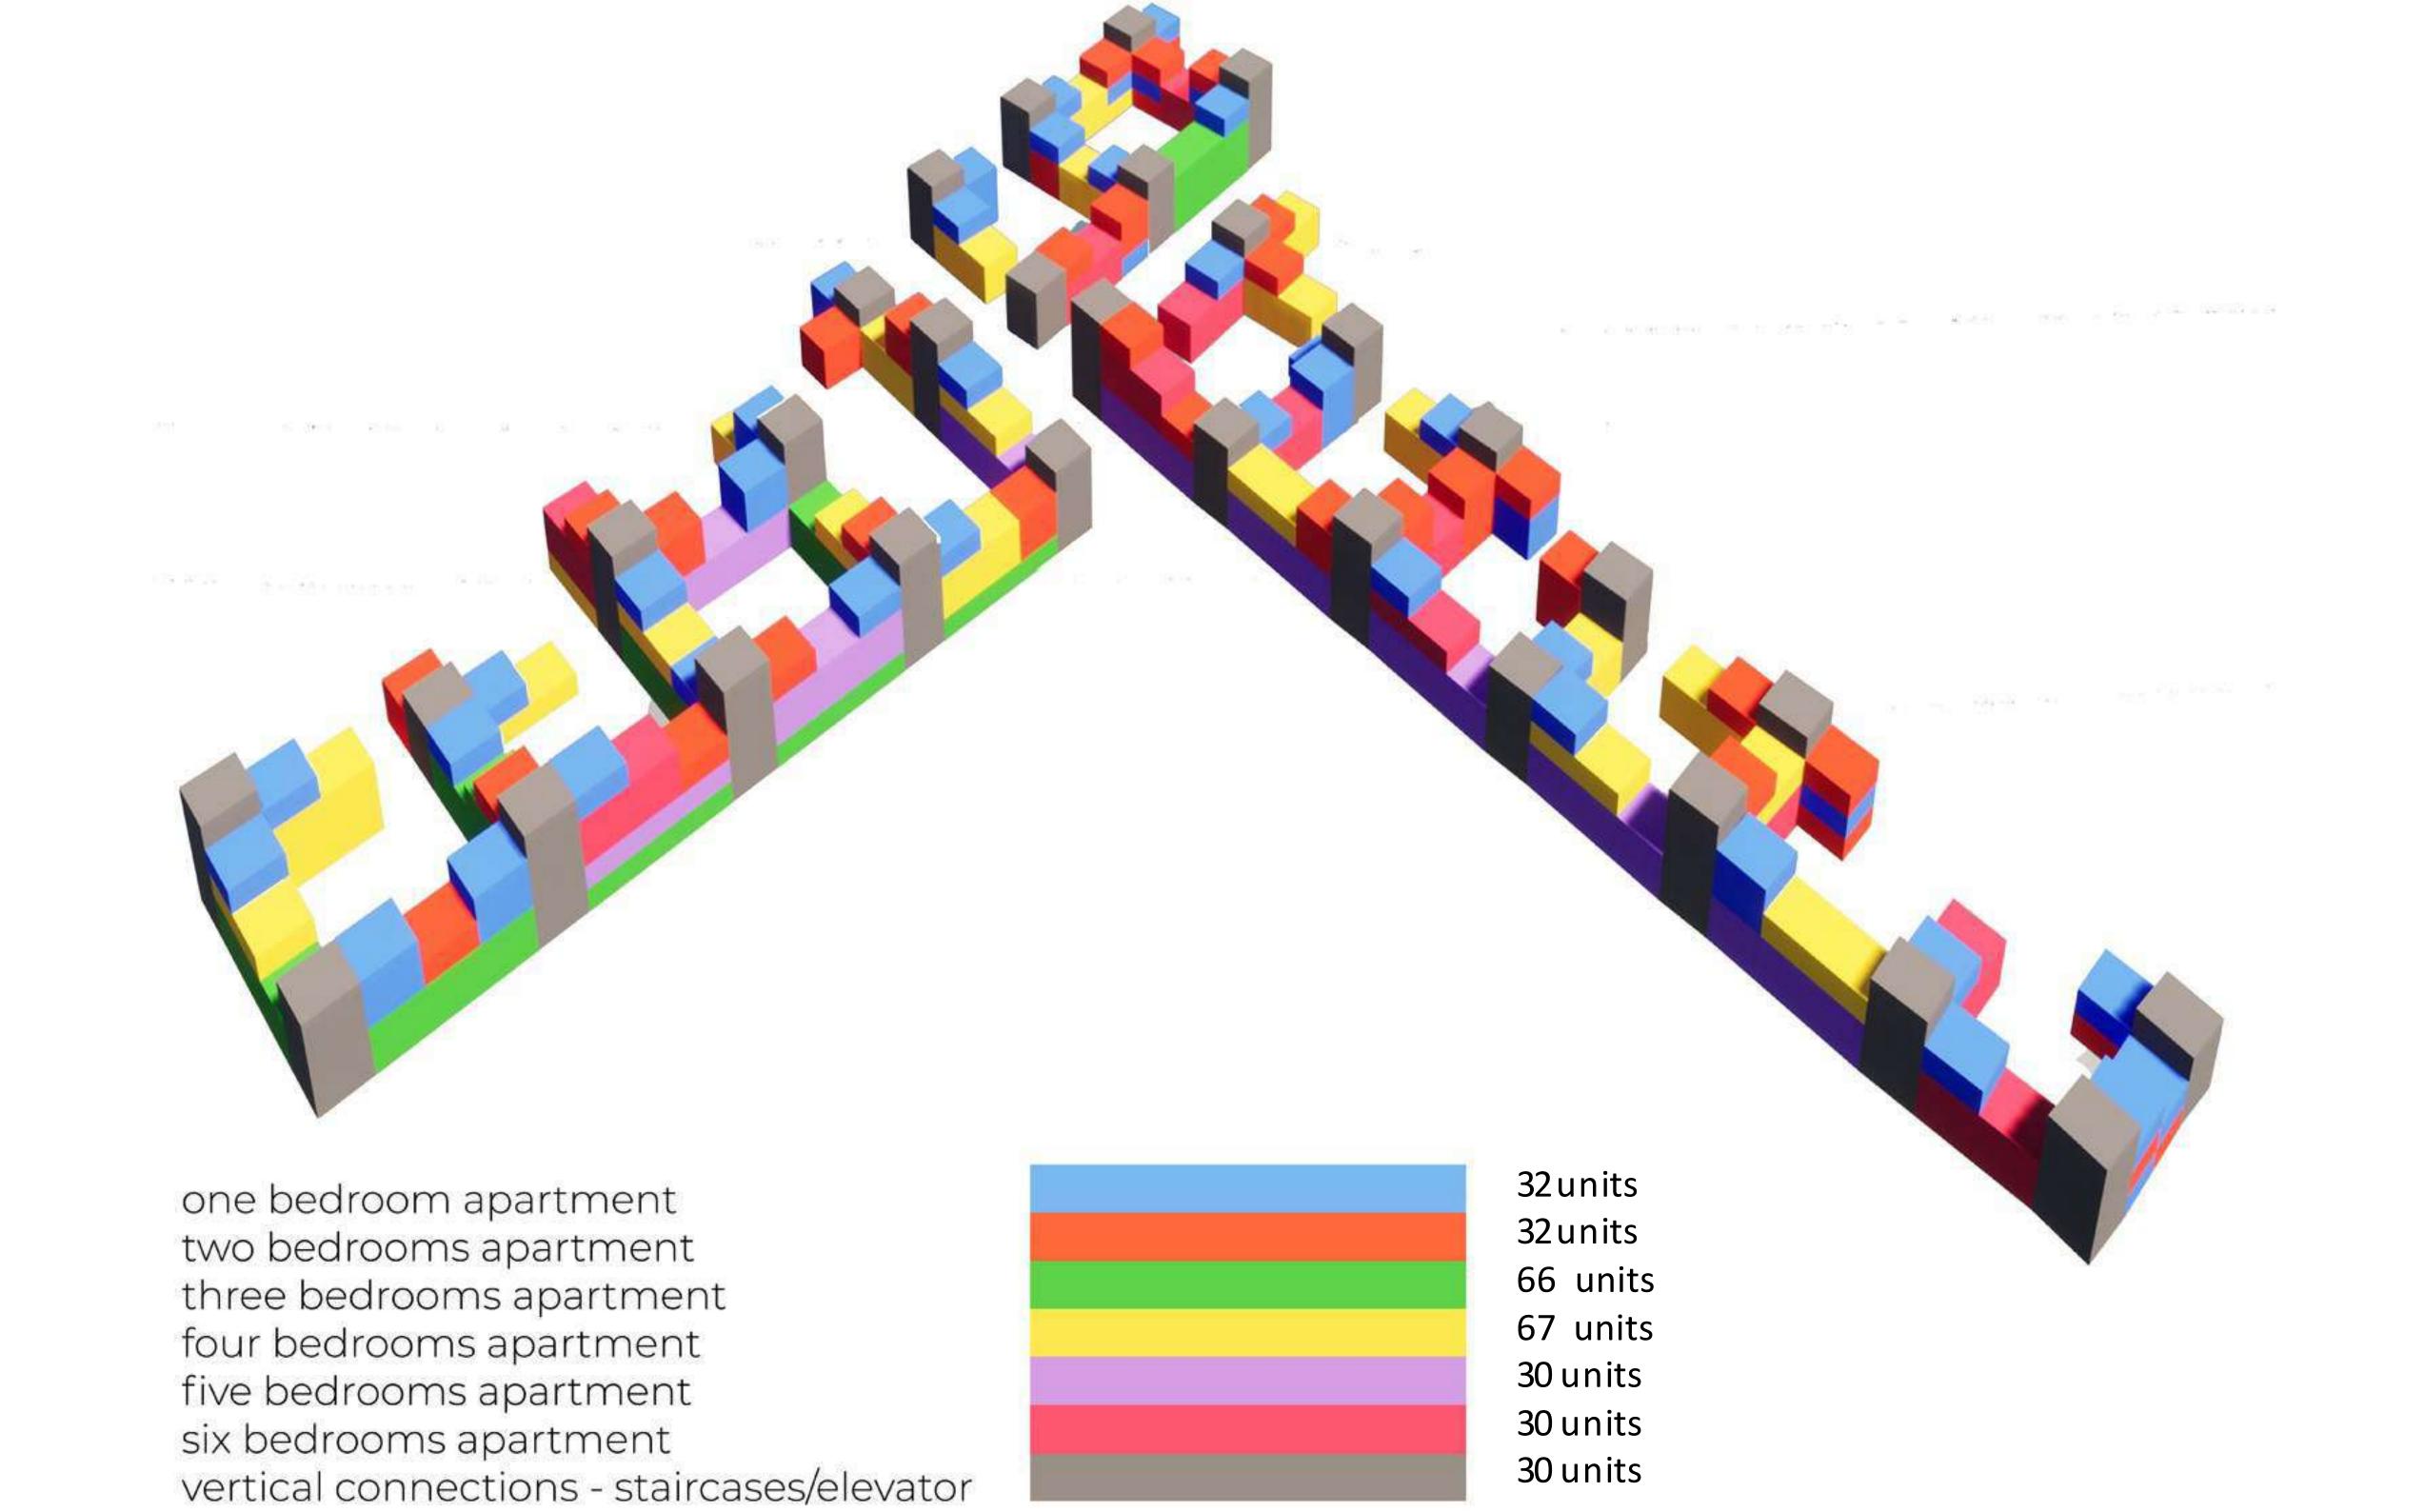

## ONE BEDROOM APARTMENT

entryhall bathroom storage/laundry kitchen dining room living room bedroom dressing

/possible extensions/balconies

total:54,20sqm/62,5sqm

1,20sqm

4,40sqm

1,20sqm

8,00sqm

## TWOBEDROOMSAPARTMENT

entryhall
bathroom
storage/laundry
kitchen
living room kids'
bedroom
bedroom
dressing

/possible extensions/balconies

total:54,60sqm/62,90sqm

1,20sqm 4,40s 1,20sqm 7,40s 9,00sqm 18,00sqm 12,00sqm 1,40s

### THREE BEDROOMs APARTMENT

| entryhall bathroom | 1,20sqm   |
|--------------------|-----------|
| storage/laundry    | 4,40sqm   |
| kitchen            | 1,20sqm   |
| living room kid's  | 7,40sqm   |
| bedroom dressing   | 18,00sqm  |
| Kid's bedroom      | 9,00sqm   |
| bedroom dressing   | 1,30sqm   |
| bathroom           | 10,20sqm  |
|                    | 113,60sqm |
|                    | 1,70sqm   |
|                    | 4,40sqm   |
|                    |           |

/possible extensions/balconies 12,3sqm

total: 72,40sqm/84,70sqm

#### FOUR BEDROOMS APARTMENT

entryhall bathroom 1,20sqm storage/laundry 4,40sqm kitchen dining 1,20sqm room living room 7,40sqm kids' bedroom 9,00sqm dressing 18,00sqm kids' bedroom 9,20sqm bathroom kids' 1,00sqm bedroom 9,20sqm bedroom dressing 4,40sqm bathroom 9,00sqm /possible extensions/balconies total: 13,60sqm 93,70sqm/15,50sqm 1,70sqm 4,40sqm 21,90sqm

| entryhall bathroom storage/laundry kitchen dining room living room staircase bedroom dressing bathroom | 1,20sqm<br>4,40sqm<br>1,20sqm<br>7,40sqm<br>9,00sqm<br>118,00sqm<br>9,20sqm<br>13,60sqm<br>1,70sqm<br>4,40sqm | hallway storage/laundry bedroom kids' bedroom kids' bedroom bathroom bedroom dressing bathroom | 7,50sqm<br>1,20sqm<br>13,30sqm<br>9,00sqm<br>9,00sqm<br>4,40sqm<br>13,8sqm<br>2,30sqm<br>4,40sqm | /possible extensions/balconies 31,20sqm total: 135,00sqm/166,20sqm |
|--------------------------------------------------------------------------------------------------------|---------------------------------------------------------------------------------------------------------------|------------------------------------------------------------------------------------------------|--------------------------------------------------------------------------------------------------|--------------------------------------------------------------------|
|                                                                                                        |                                                                                                               |                                                                                                |                                                                                                  |                                                                    |
|                                                                                                        |                                                                                                               |                                                                                                |                                                                                                  |                                                                    |

#### SIX BEDROOMS APARTMENT

entryhall
bathroom
storage/laundry
kitchen dining
room living room
staircase
bathroom kids'
bedroom dressing
kids'bedroom
bedroom
dressing
bathroom

hallway
storage/laundry
bedroom dressing
kids'bedroom
second living area
bathroom bedroom
dressing bathroom

/possible extensions/balconies

total: 16,30sqm/198,30sqm

1,20sqm
4,40sqm
1,20sqm
7,40sqm
9,00sqm
18,00sqm
9,20sqm
4,40sqm
9,00sqm
1,70sqm
9,00sqm
13,60sqm
2,00sqm
4,40sqm

7,50sqm
1,20sqm
13,80sqm
4,40sqm
9,00sqm
6,00sqm
4,40sqm
113,80sqm
2,30sqm
4,40sqm