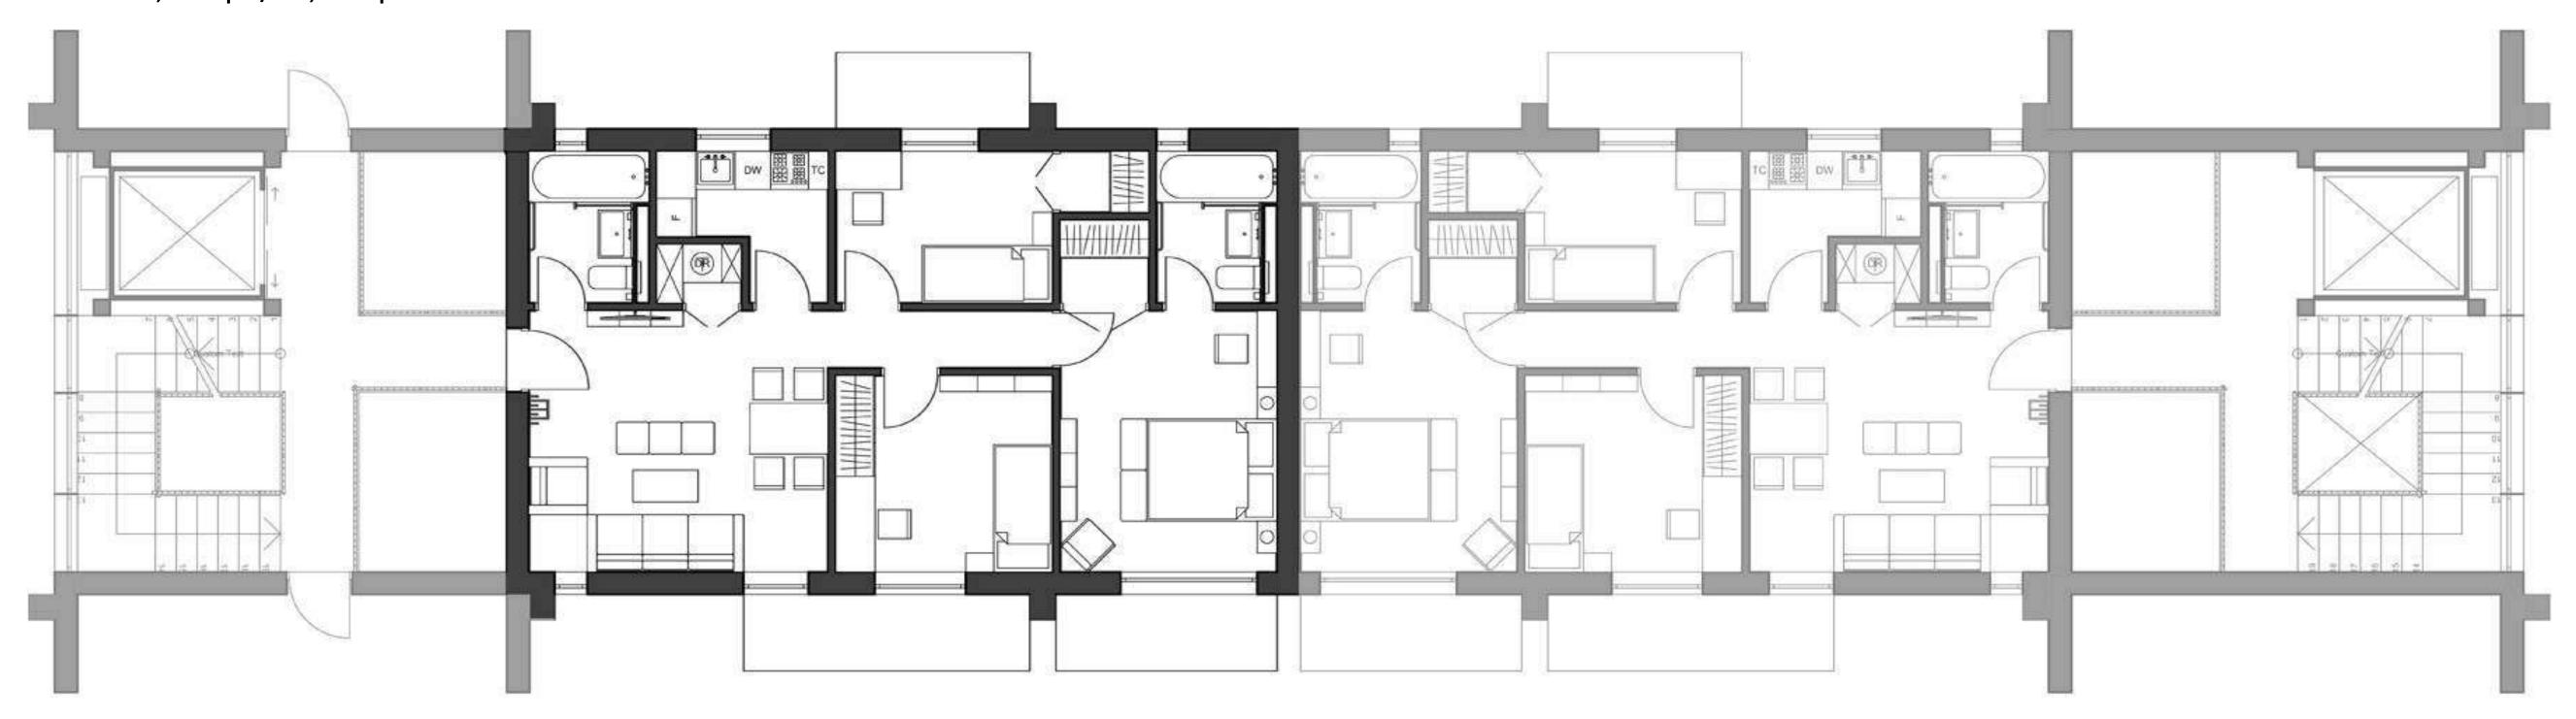

| entryhall bathroom storage/laundry kitchen dining room living room staircase bedroom dressing bathroom | 1,20sqm<br>4,40sqm<br>1,20sqm<br>7,40sqm<br>9,00sqm<br>118,00sqm<br>9,20sqm<br>13,60sqm<br>1,70sqm<br>4,40sqm | hallway storage/laundry bedroom kids' bedroom kids' bedroom bathroom bedroom dressing bathroom | 7,50sqm<br>1,20sqm<br>13,30sqm<br>9,00sqm<br>9,00sqm<br>4,40sqm<br>13,8sqm<br>2,30sqm<br>4,40sqm | /possible extensions/balconies 31,20sqm total: 135,00sqm/166,20sqm |
|--------------------------------------------------------------------------------------------------------|---------------------------------------------------------------------------------------------------------------|------------------------------------------------------------------------------------------------|--------------------------------------------------------------------------------------------------|--------------------------------------------------------------------|
|                                                                                                        |                                                                                                               |                                                                                                |                                                                                                  |                                                                    |
|                                                                                                        |                                                                                                               |                                                                                                |                                                                                                  |                                                                    |