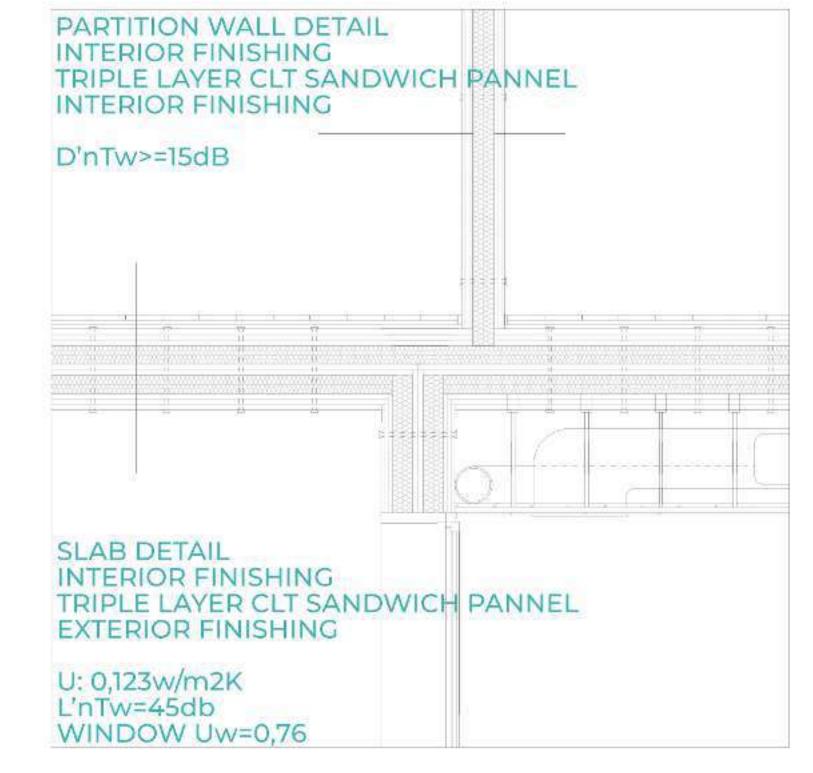

|                                                                    |

#### SIX BEDROOMS APARTMENT

entryhall
bathroom
storage/laundry
kitchen dining
room living room
staircase
bathroom kids'
bedroom dressing
kids'bedroom
bedroom
dressing
bathroom

hallway
storage/laundry
bedroom dressing
kids'bedroom
second living area
bathroom bedroom
dressing bathroom

/possible extensions/balconies

total: 16,30sqm/198,30sqm

1,20sqm
4,40sqm
1,20sqm
7,40sqm
9,00sqm
18,00sqm
9,20sqm
4,40sqm
9,00sqm
1,70sqm
9,00sqm
13,60sqm
2,00sqm
4,40sqm

7,50sqm
1,20sqm
13,80sqm
4,40sqm
9,00sqm
6,00sqm
4,40sqm
113,80sqm
2,30sqm
4,40sqm



DW BE TC

37,00sqm













small commerces





connectivity urban variety



semi-private courtyards























































## CALLCULATIONS MCH DESIGNER

ANNUAL HEAT DEMAND 10.43kWh/m2a ANNUAL COOLING DEMAND 14.62kWh/m2a OVERHEATING 0.00%