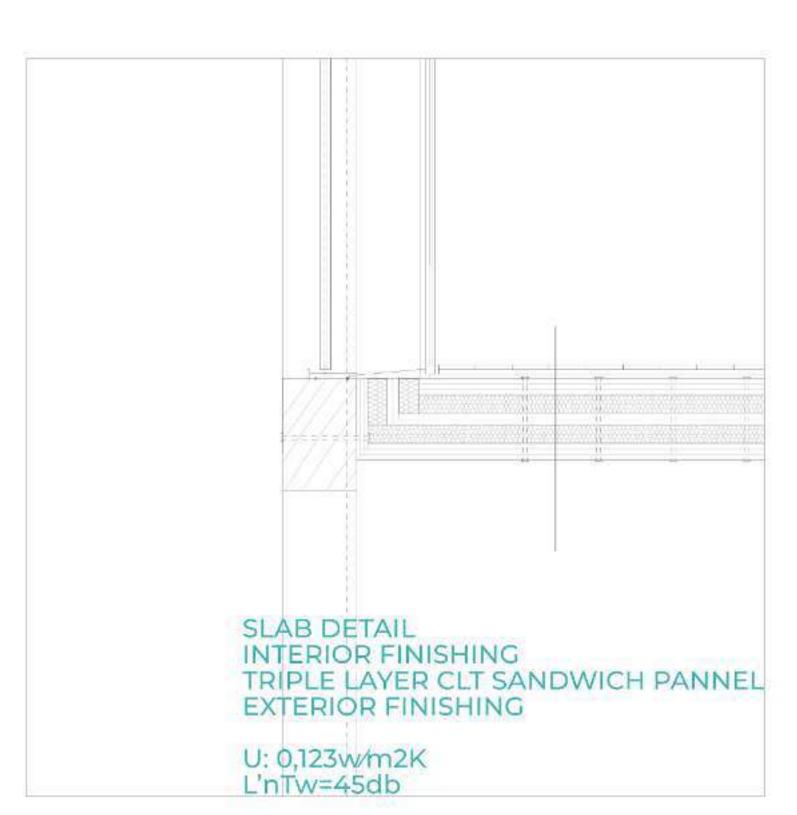

|                                                                    |

#### SIX BEDROOMS APARTMENT

entryhall
bathroom
storage/laundry
kitchen dining
room living room
staircase
bathroom kids'
bedroom dressing
kids'bedroom
bedroom
dressing
bathroom

hallway
storage/laundry
bedroom dressing
kids'bedroom
second living area
bathroom bedroom
dressing bathroom

/possible extensions/balconies

total: 16,30sqm/198,30sqm

1,20sqm
4,40sqm
1,20sqm
7,40sqm
9,00sqm
18,00sqm
9,20sqm
4,40sqm
9,00sqm
1,70sqm
9,00sqm
13,60sqm
2,00sqm
4,40sqm

7,50sqm
1,20sqm
13,80sqm
4,40sqm
9,00sqm
6,00sqm
4,40sqm
113,80sqm
2,30sqm
4,40sqm



DW BE TC

37,00sqm













small commerces





connectivity urban variety



semi-private courtyards























































## CALLCULATIONS MCH DESIGNER

ANNUAL HEAT DEMAND 10.43kWh/m2a ANNUAL COOLING DEMAND 14.62kWh/m2a OVERHEATING 0.00%