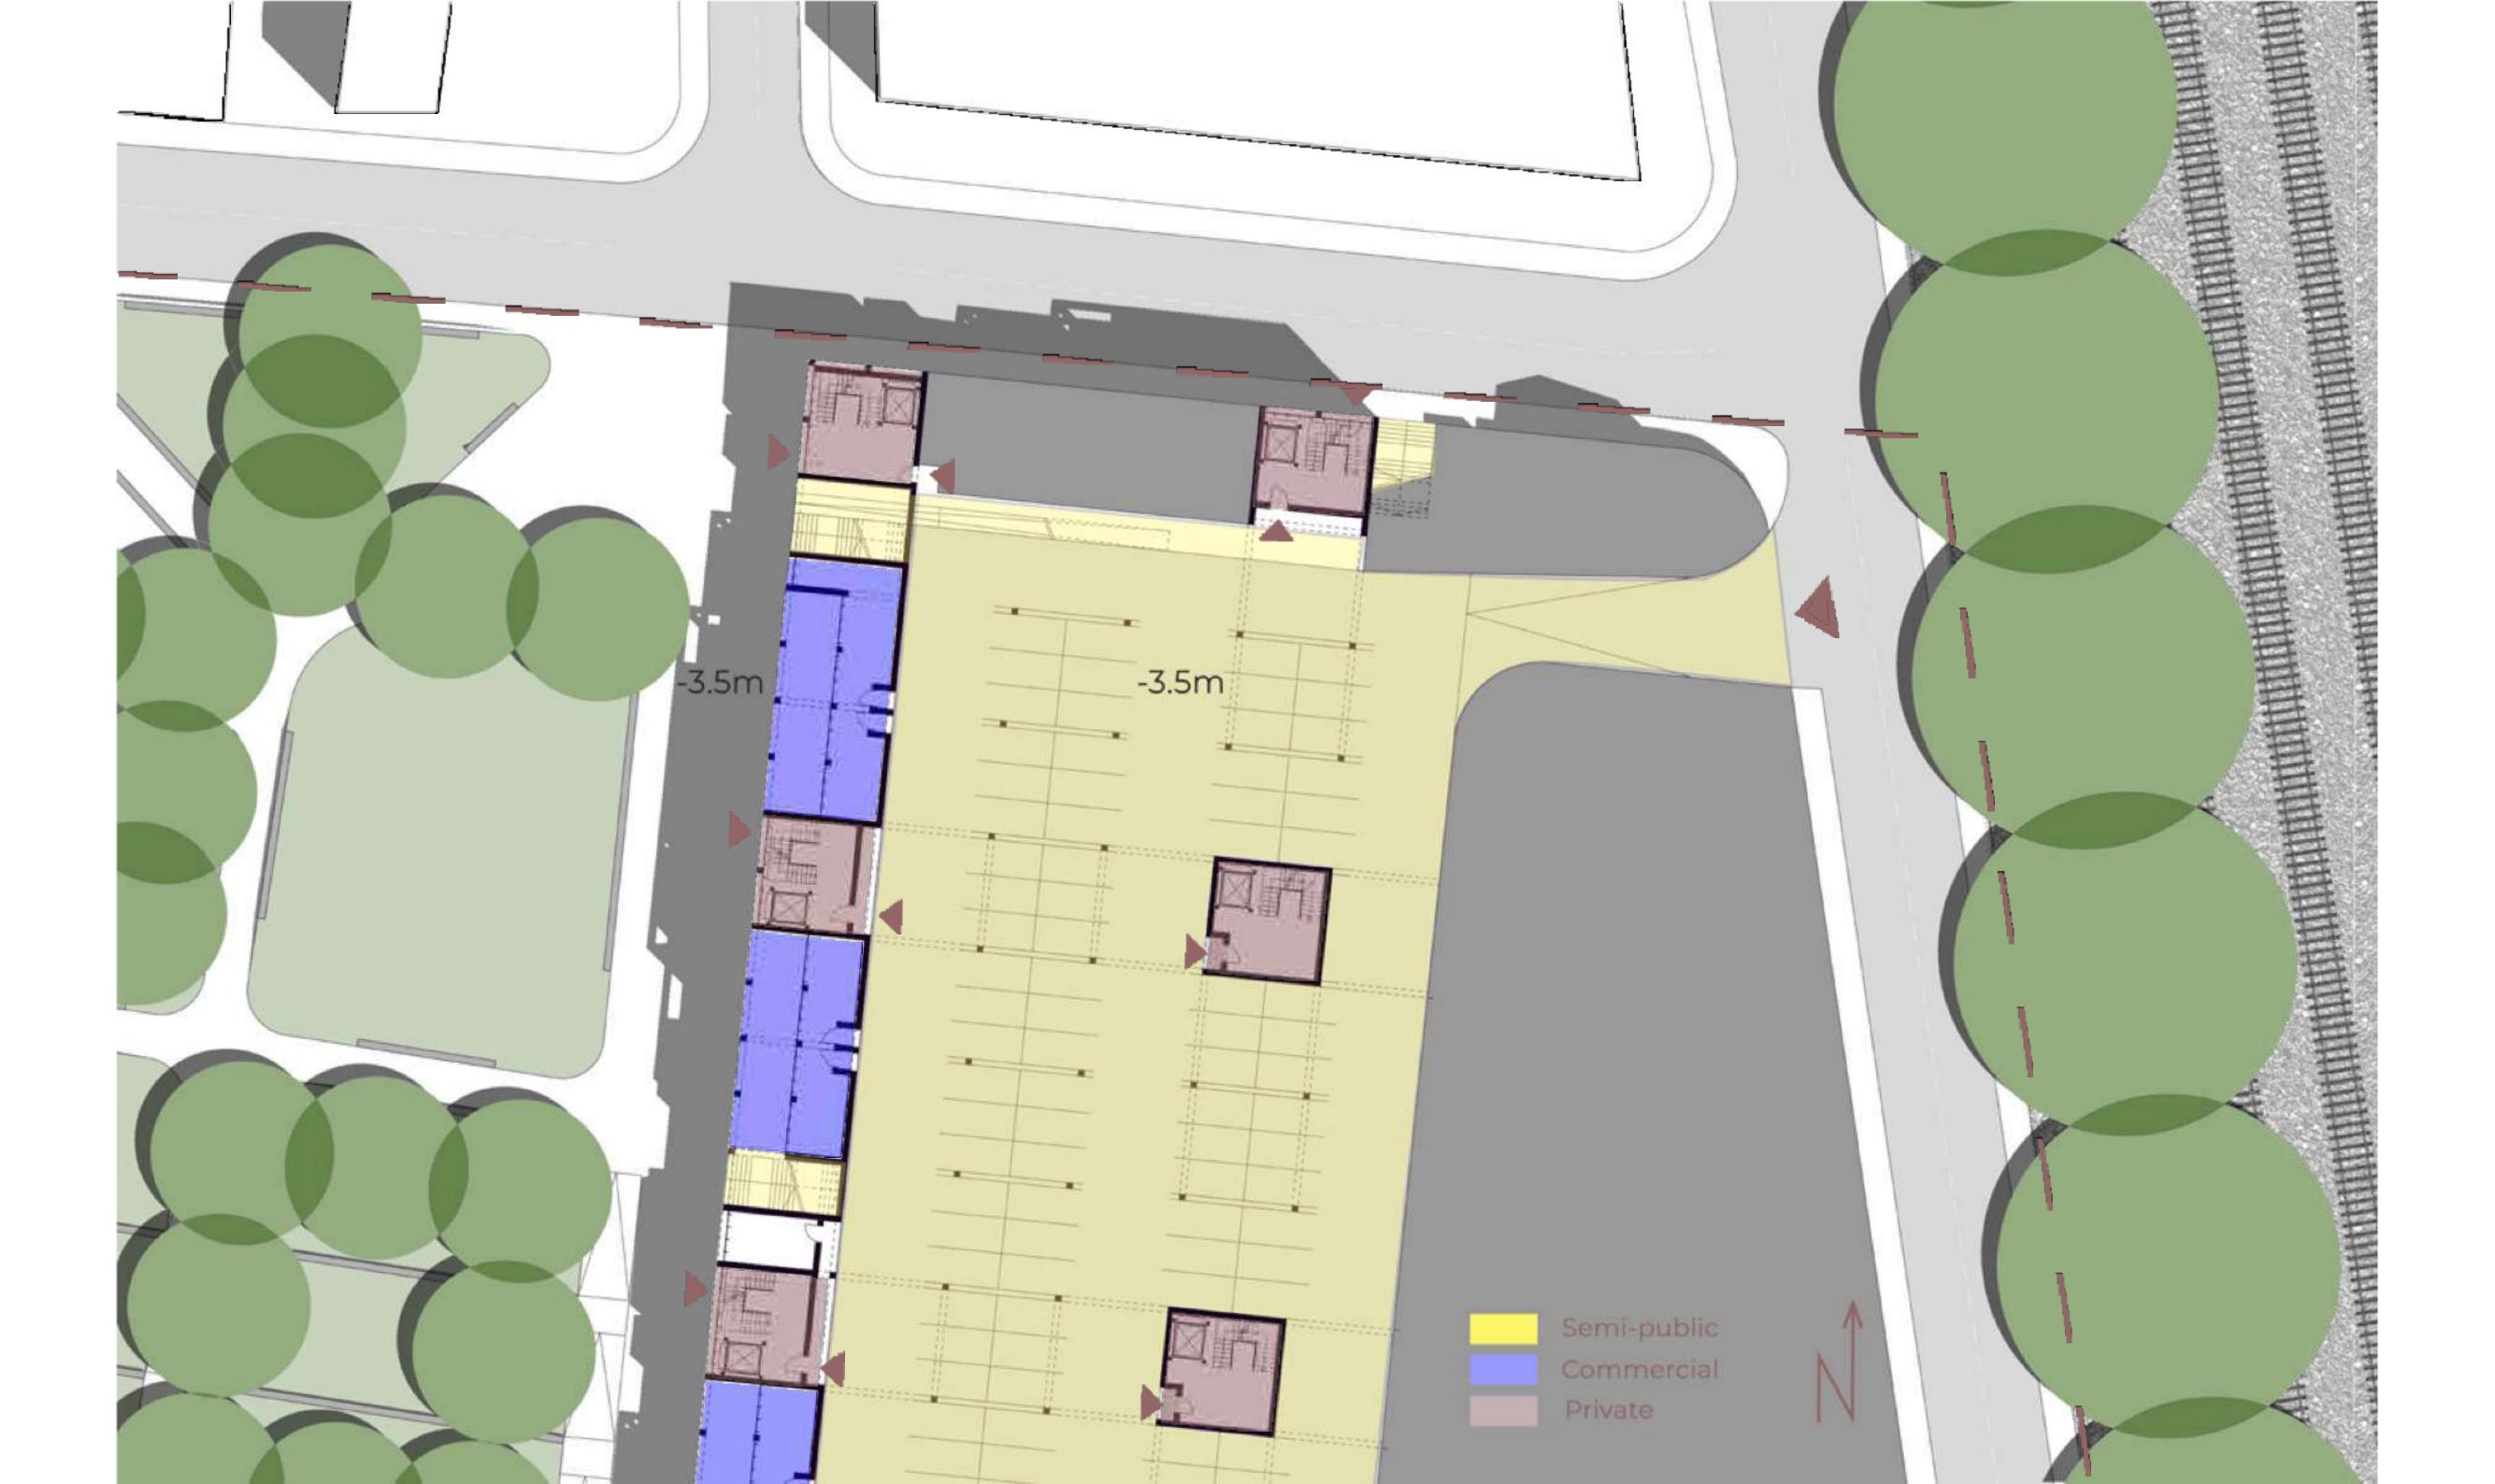

DW BE TC

37,00sqm

small commerces

connectivity urban variety

semi-private courtyards