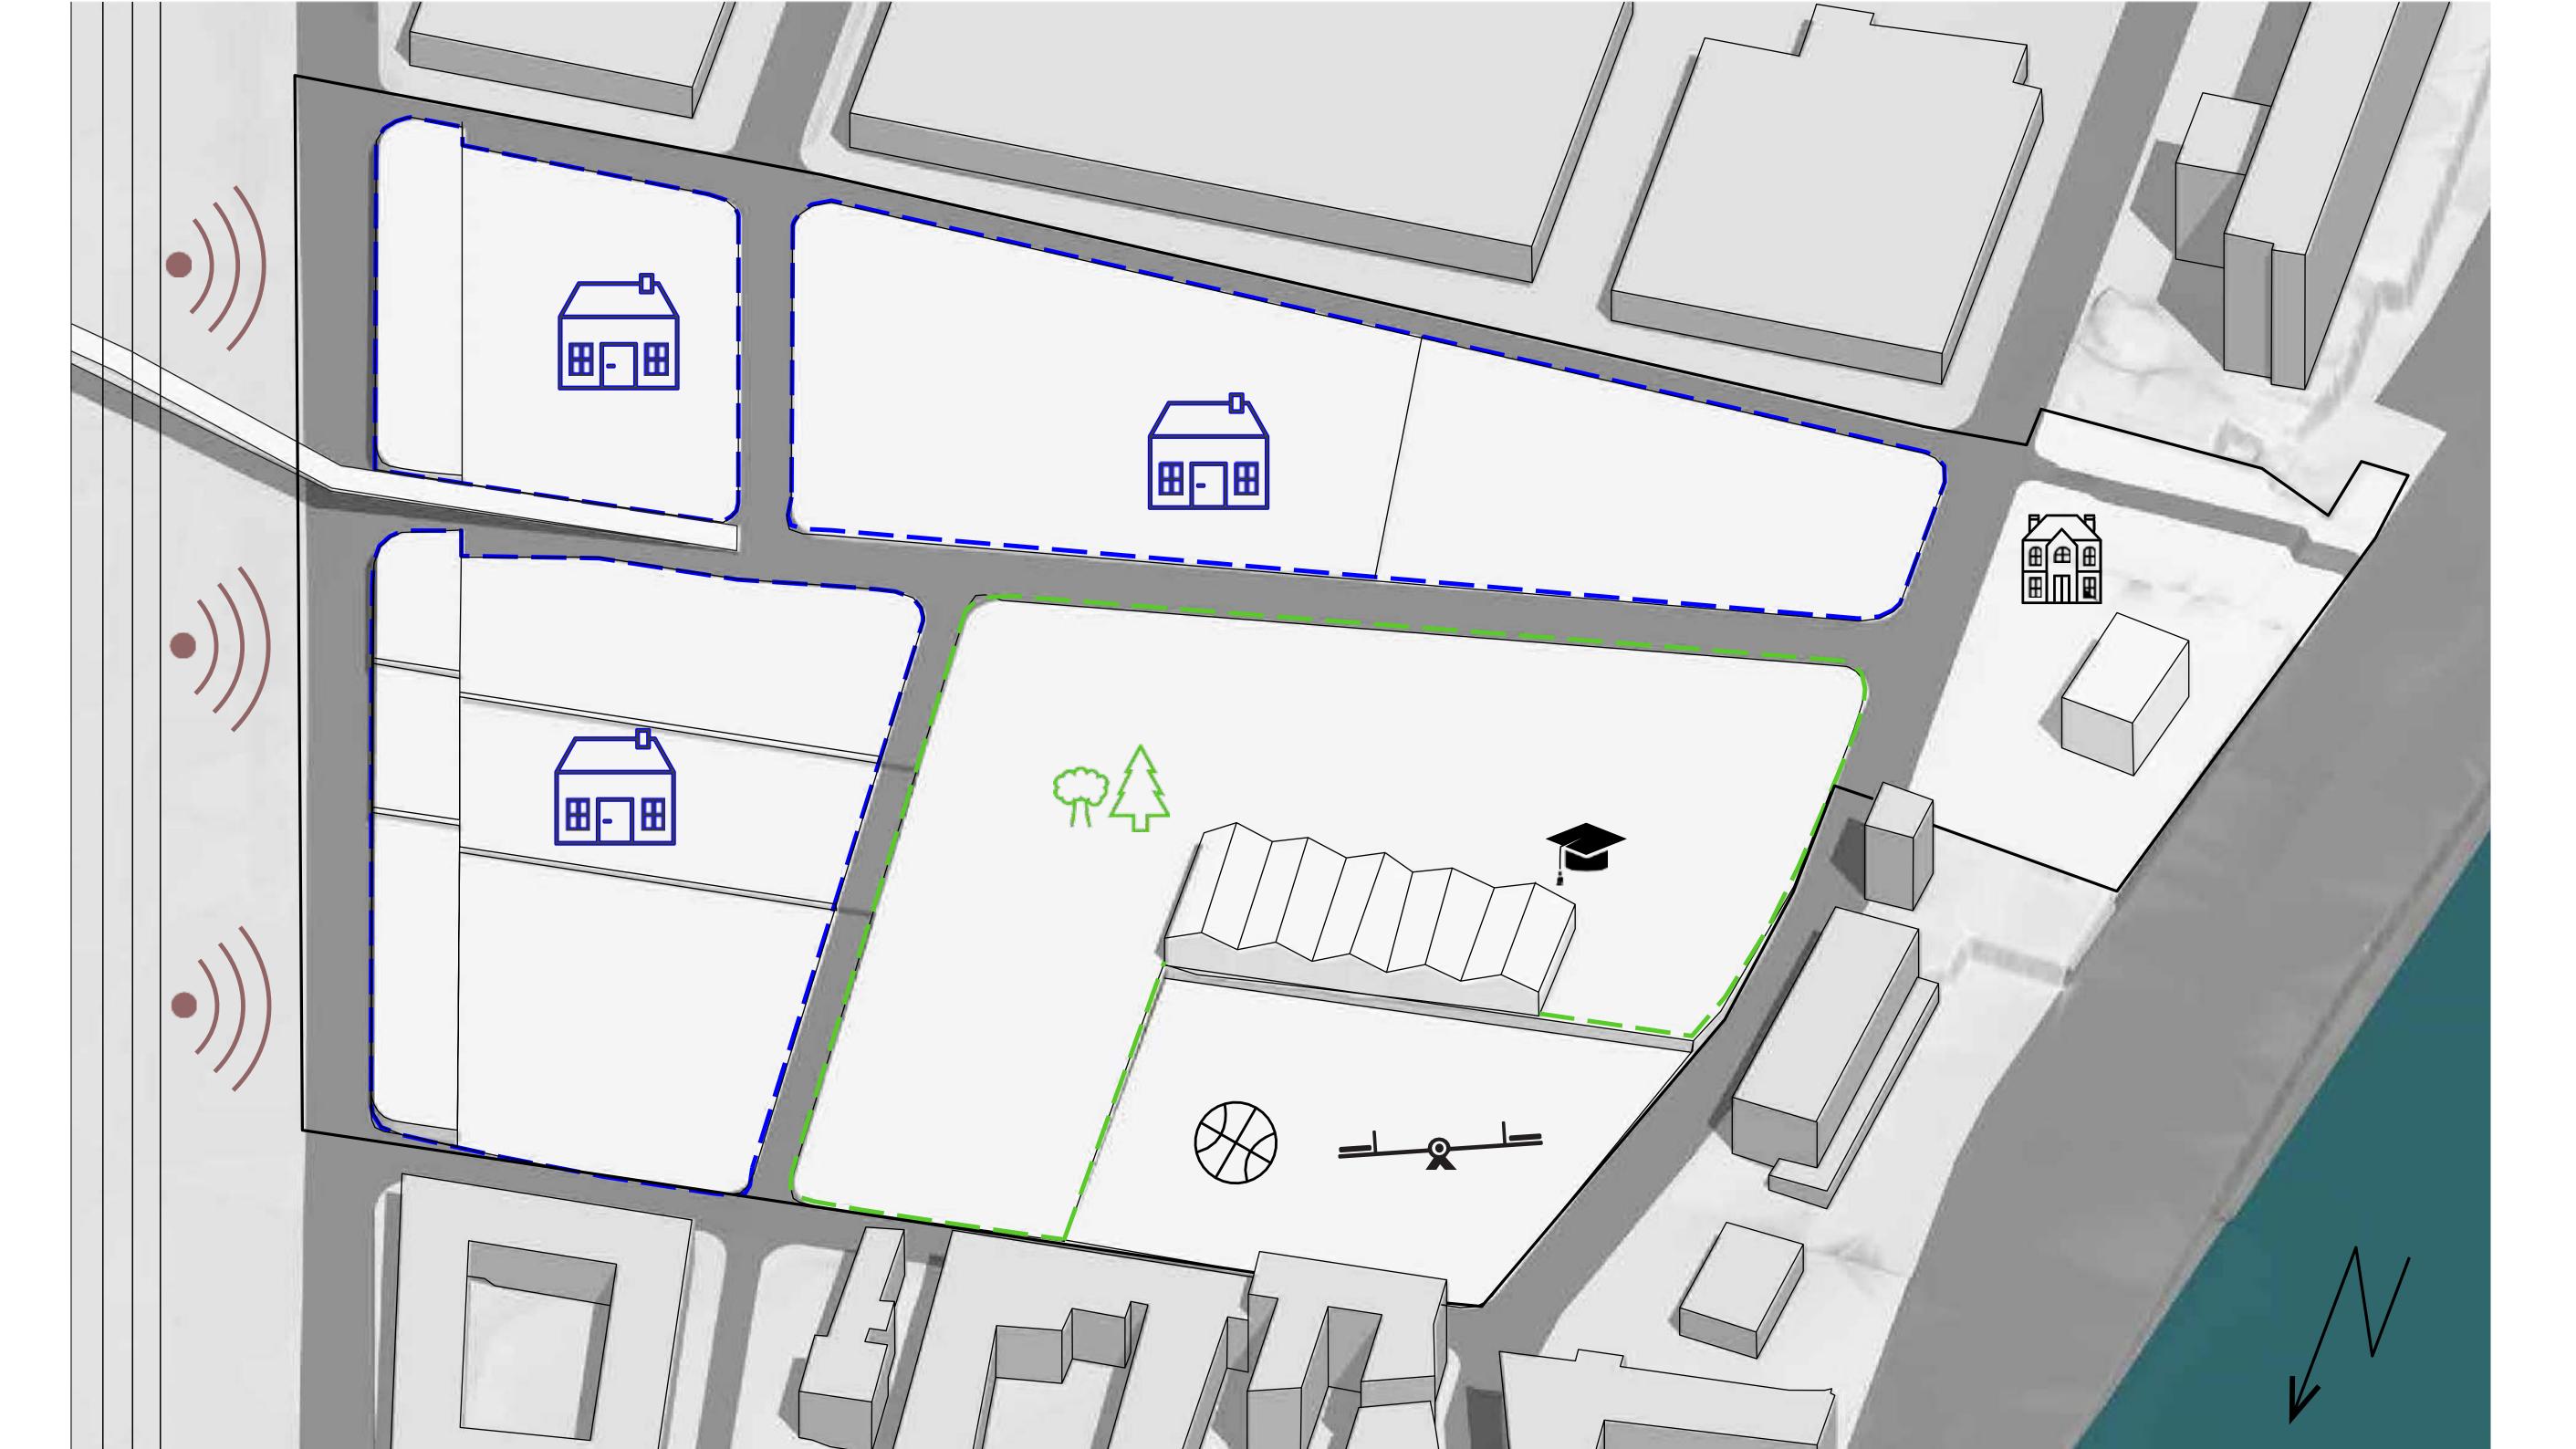

DW BE TC

37,00sqm

small commerces

connectivity urban variety

semi-private courtyards