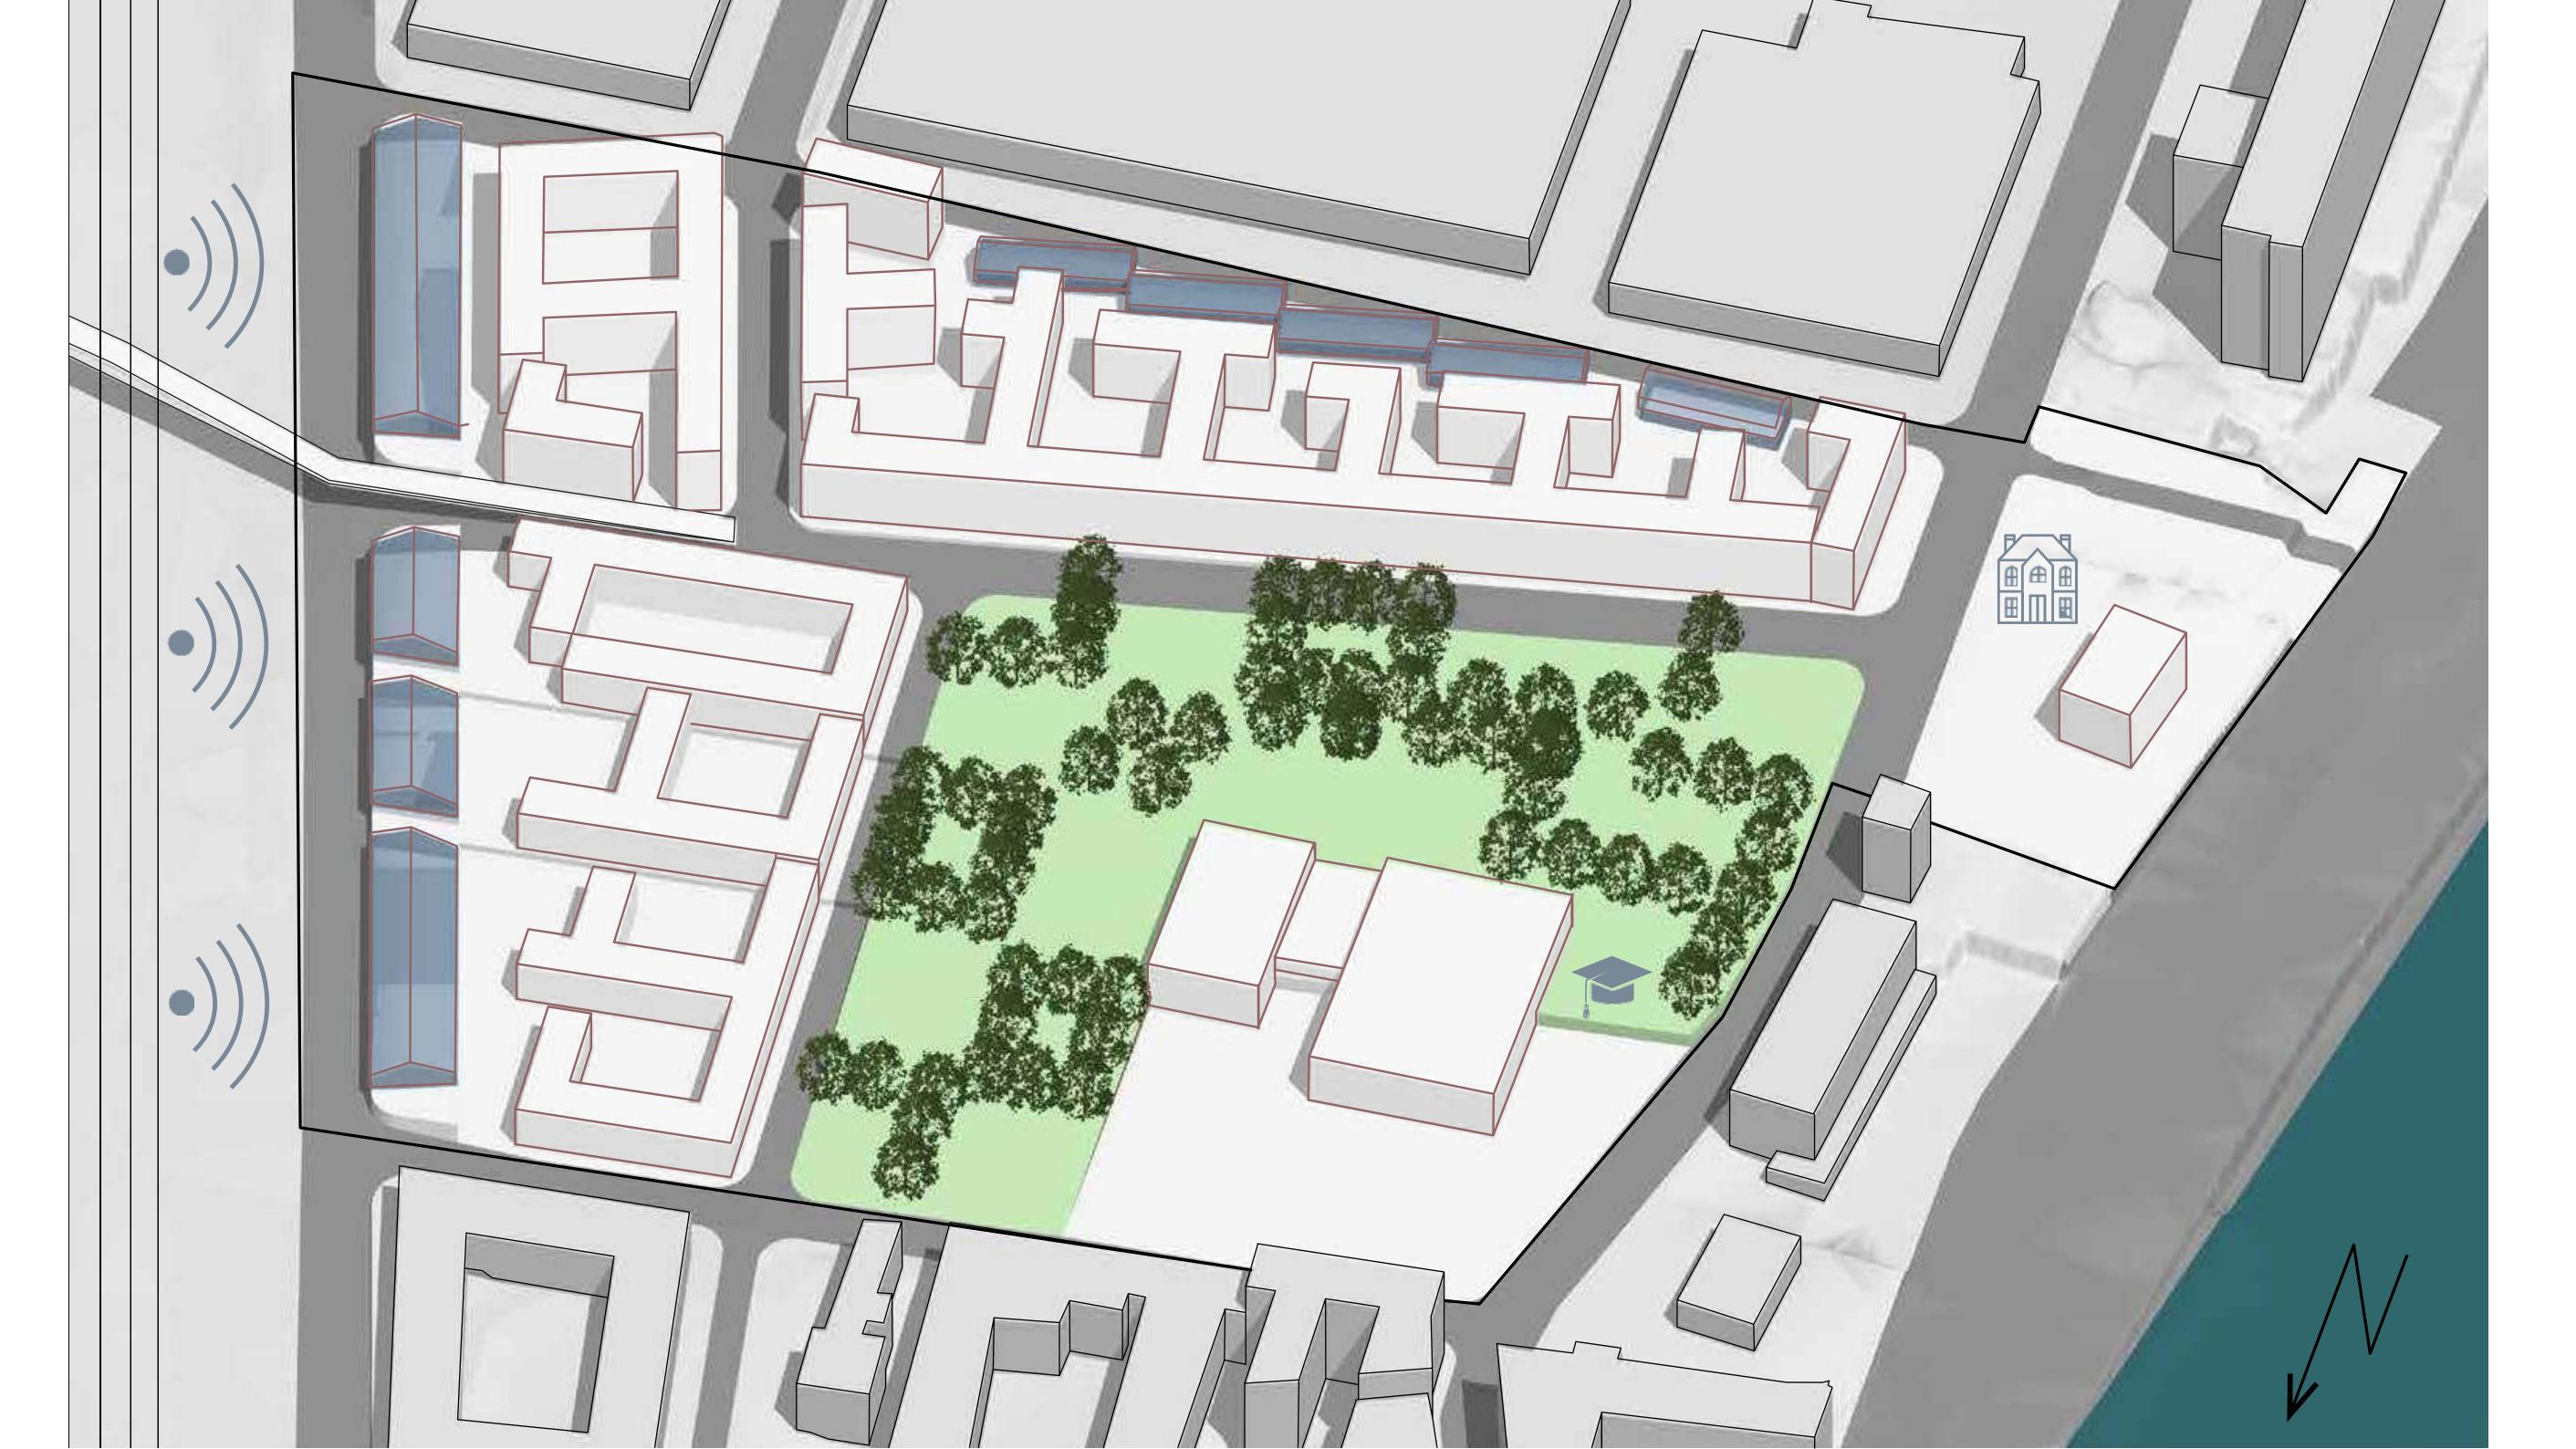

DW BE TC

37,00sqm

small commerces

connectivity urban variety

semi-private courtyards