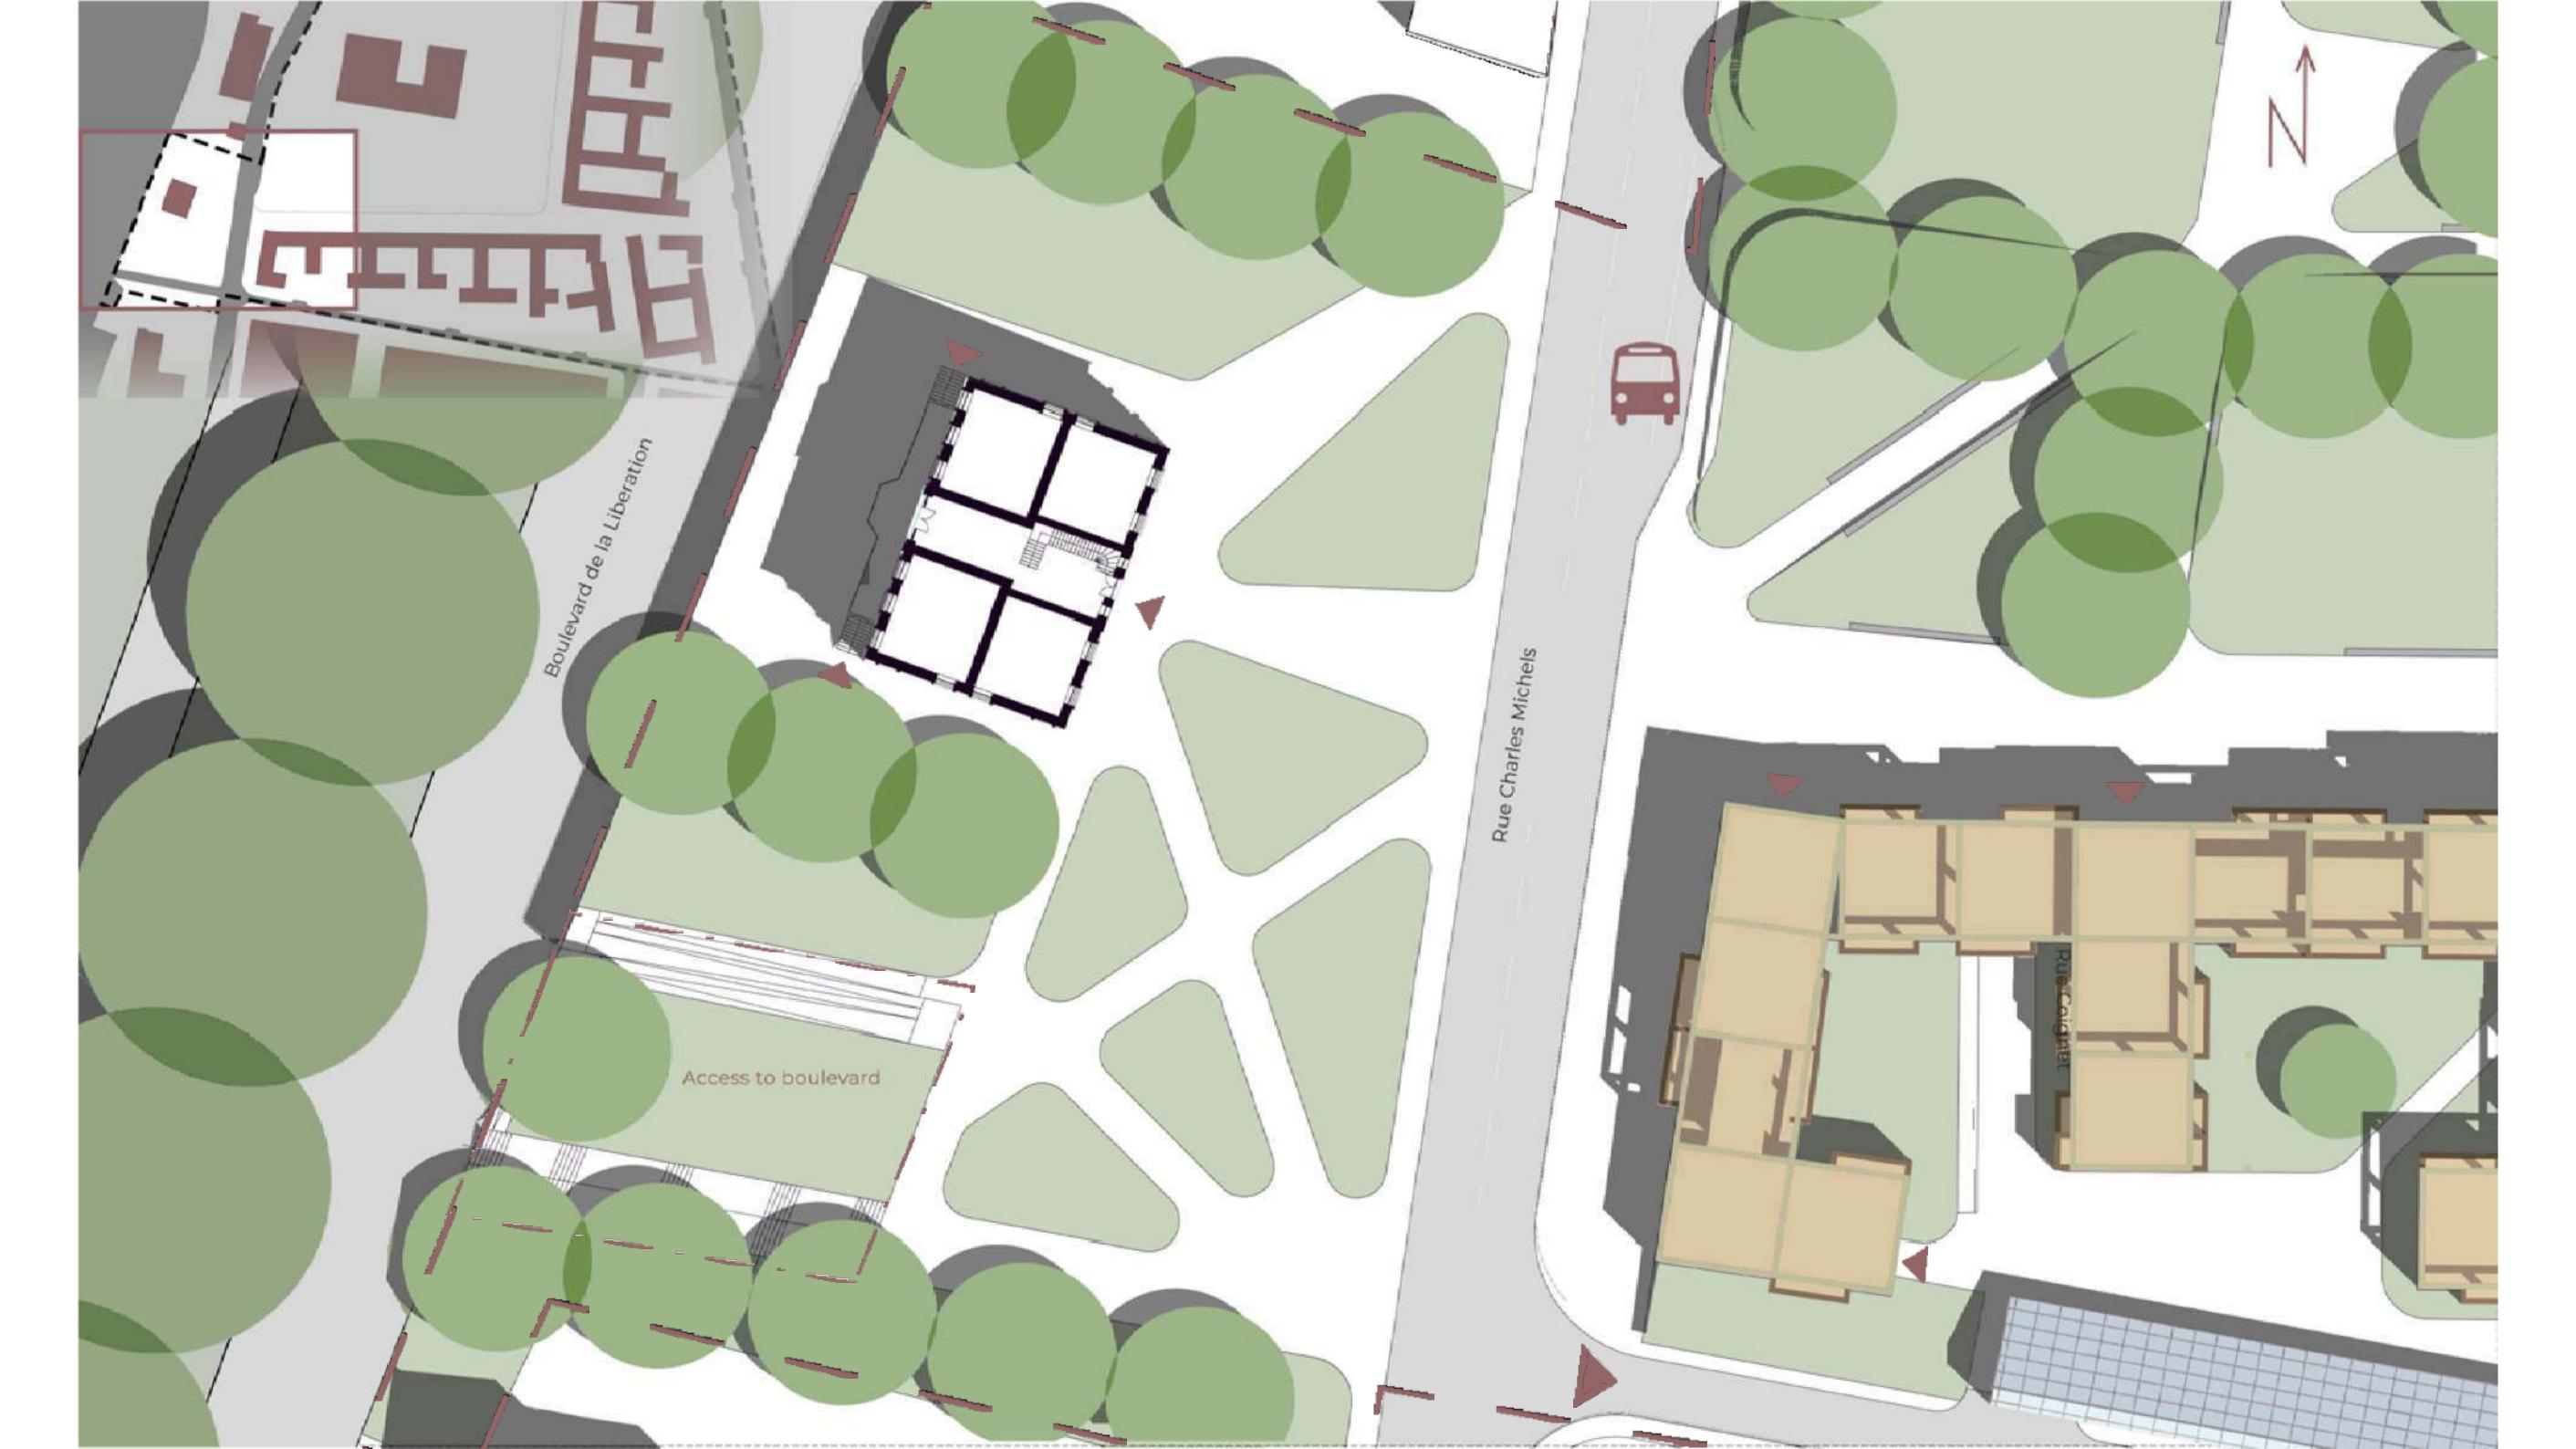

DW BE TC

37,00sqm

small commerces

connectivity urban variety

semi-private courtyards