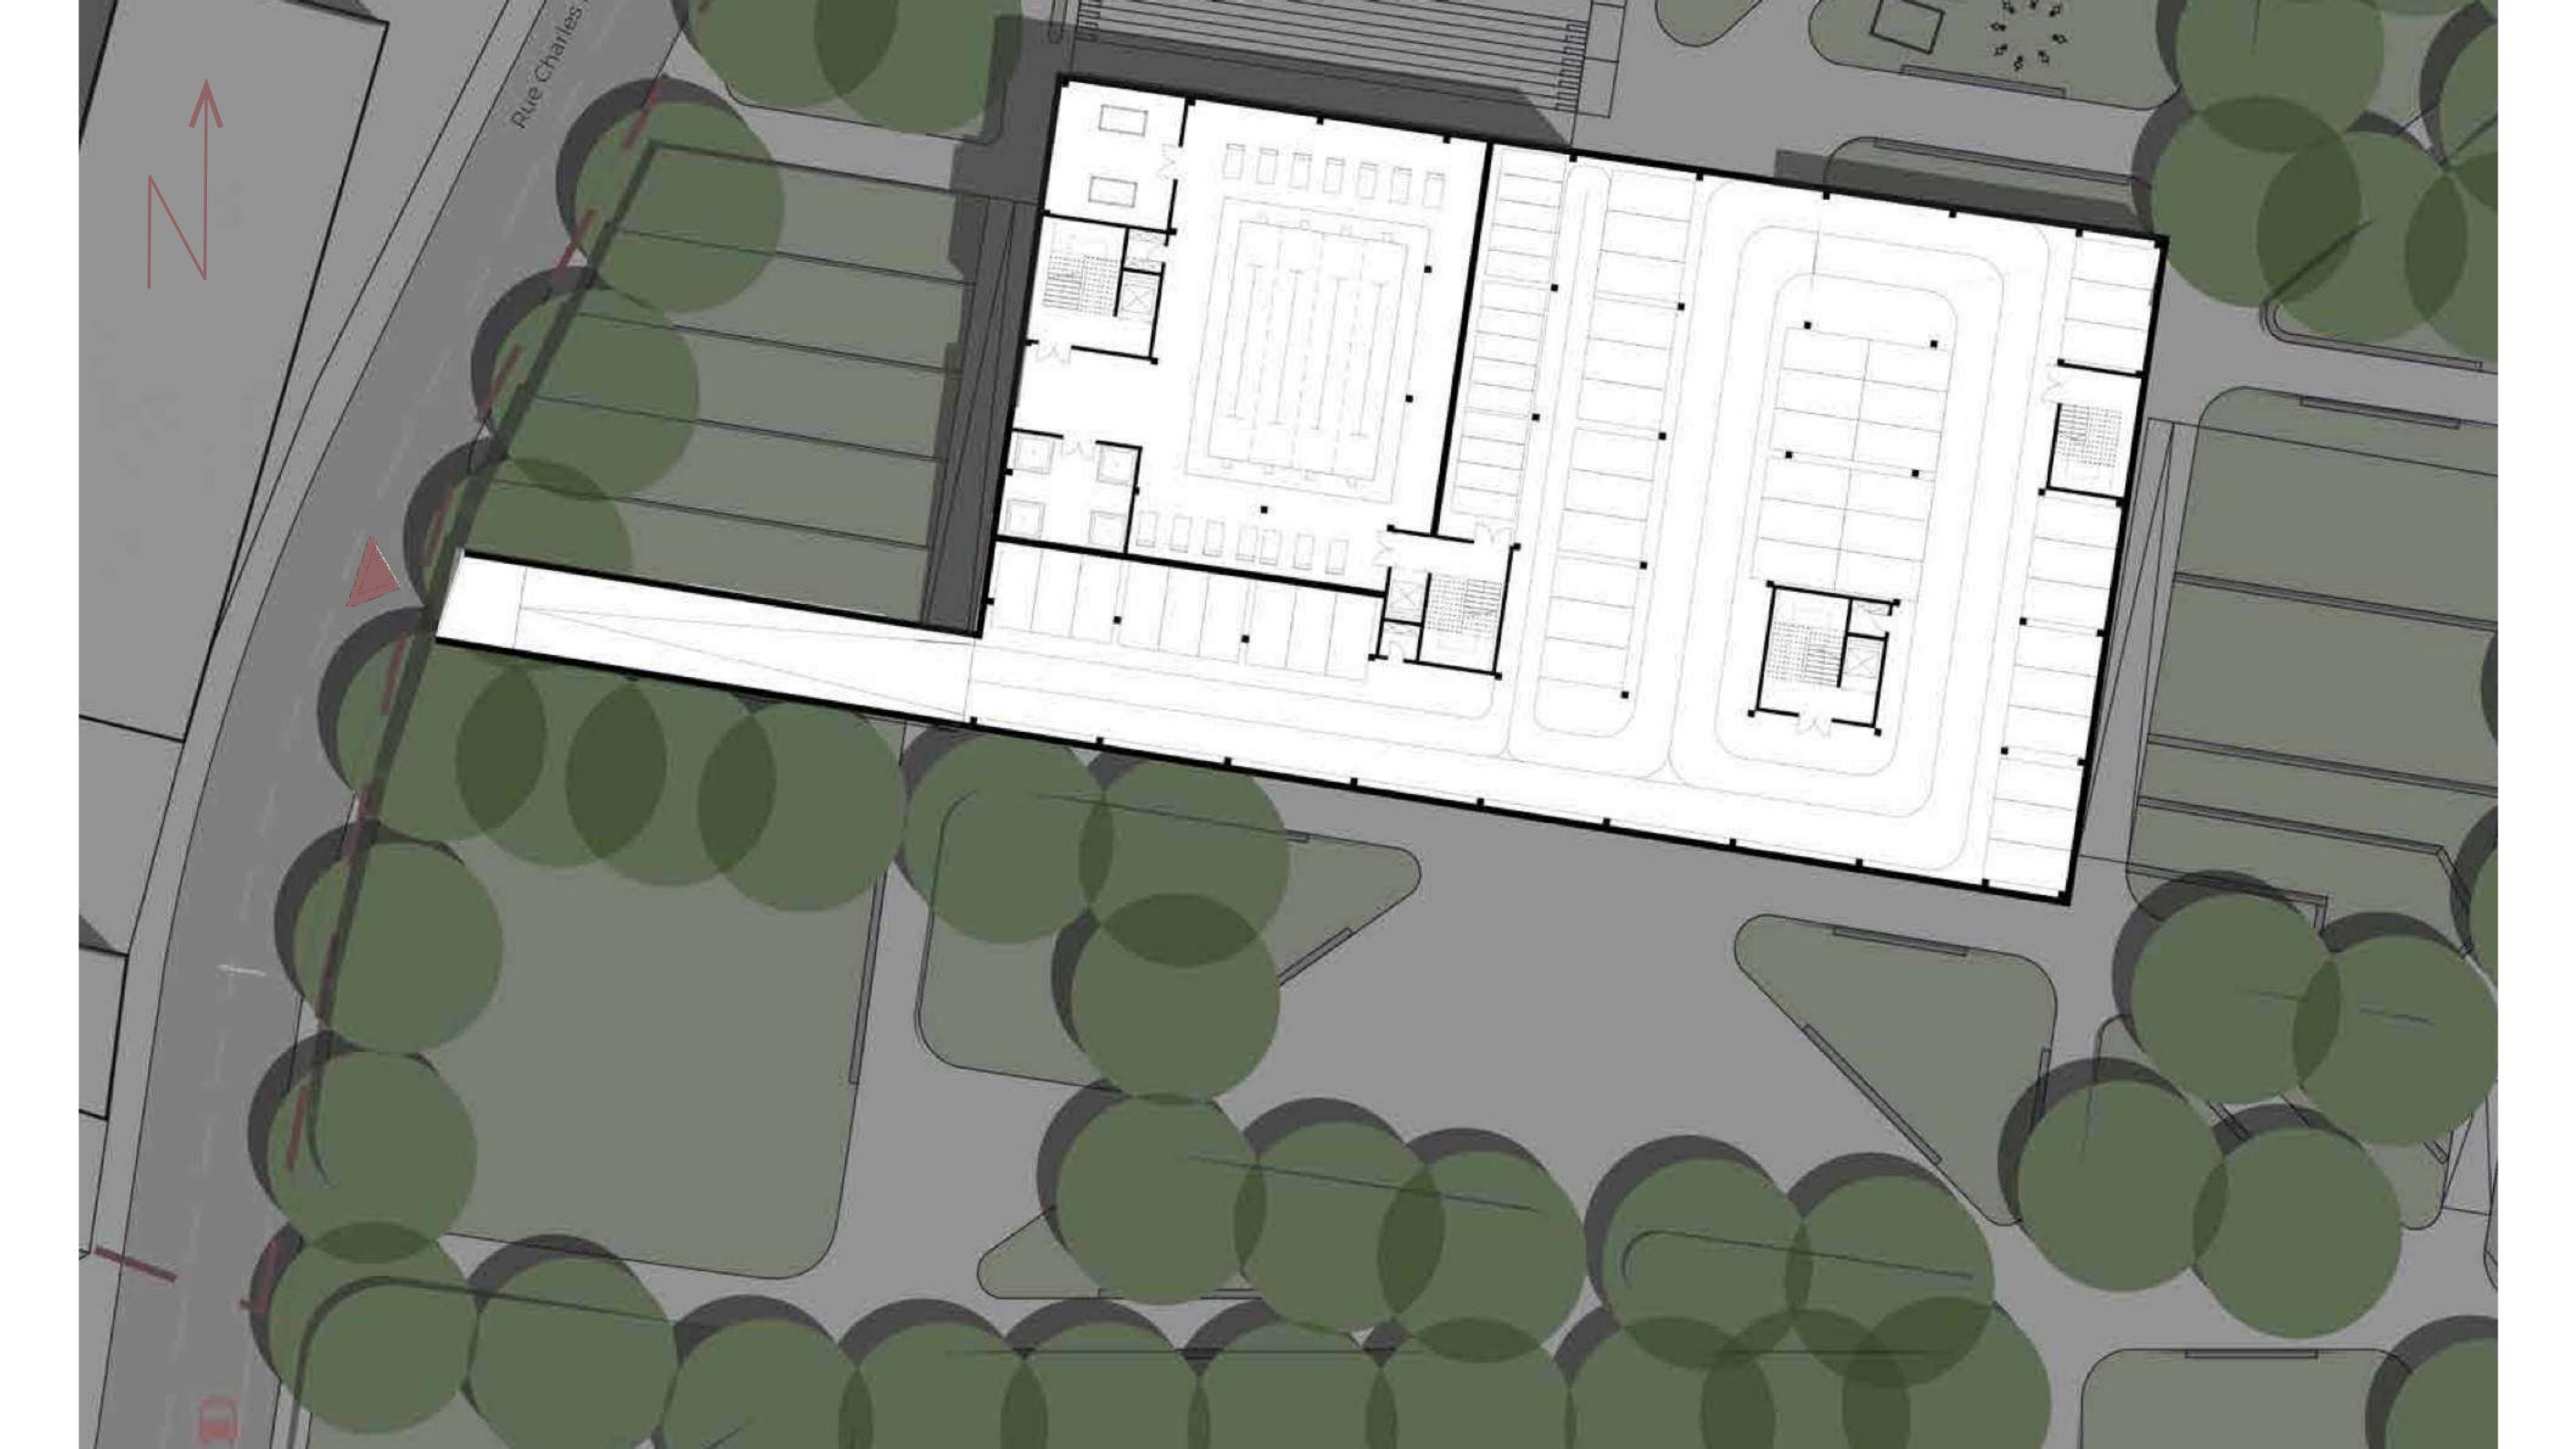

hall
bathroom
storage/laundry
kitchen dining
room living room
staircase
bathroom kids'
bedroom dressing
kids'bedroom
bedroom
dressing
bathroom

hallway
storage/laundry
bedroom dressing
kids'bedroom
second living area
bathroom bedroom
dressing bathroom

/possible extensions/balconies

total: 16,30sqm/198,30sqm

1,20sqm
4,40sqm
1,20sqm
7,40sqm
9,00sqm
18,00sqm
9,20sqm
4,40sqm
9,00sqm
1,70sqm
9,00sqm
13,60sqm
2,00sqm
4,40sqm

7,50sqm
1,20sqm
13,80sqm
4,40sqm
9,00sqm
6,00sqm
4,40sqm
113,80sqm
2,30sqm
4,40sqm



DW BE TC

37,00sqm













small commerces





connectivity urban variety



semi-private courtyards























































## CALLCULATIONS MCH DESIGNER

ANNUAL HEAT DEMAND 10.43kWh/m2a ANNUAL COOLING DEMAND 14.62kWh/m2a OVERHEATING 0.00%