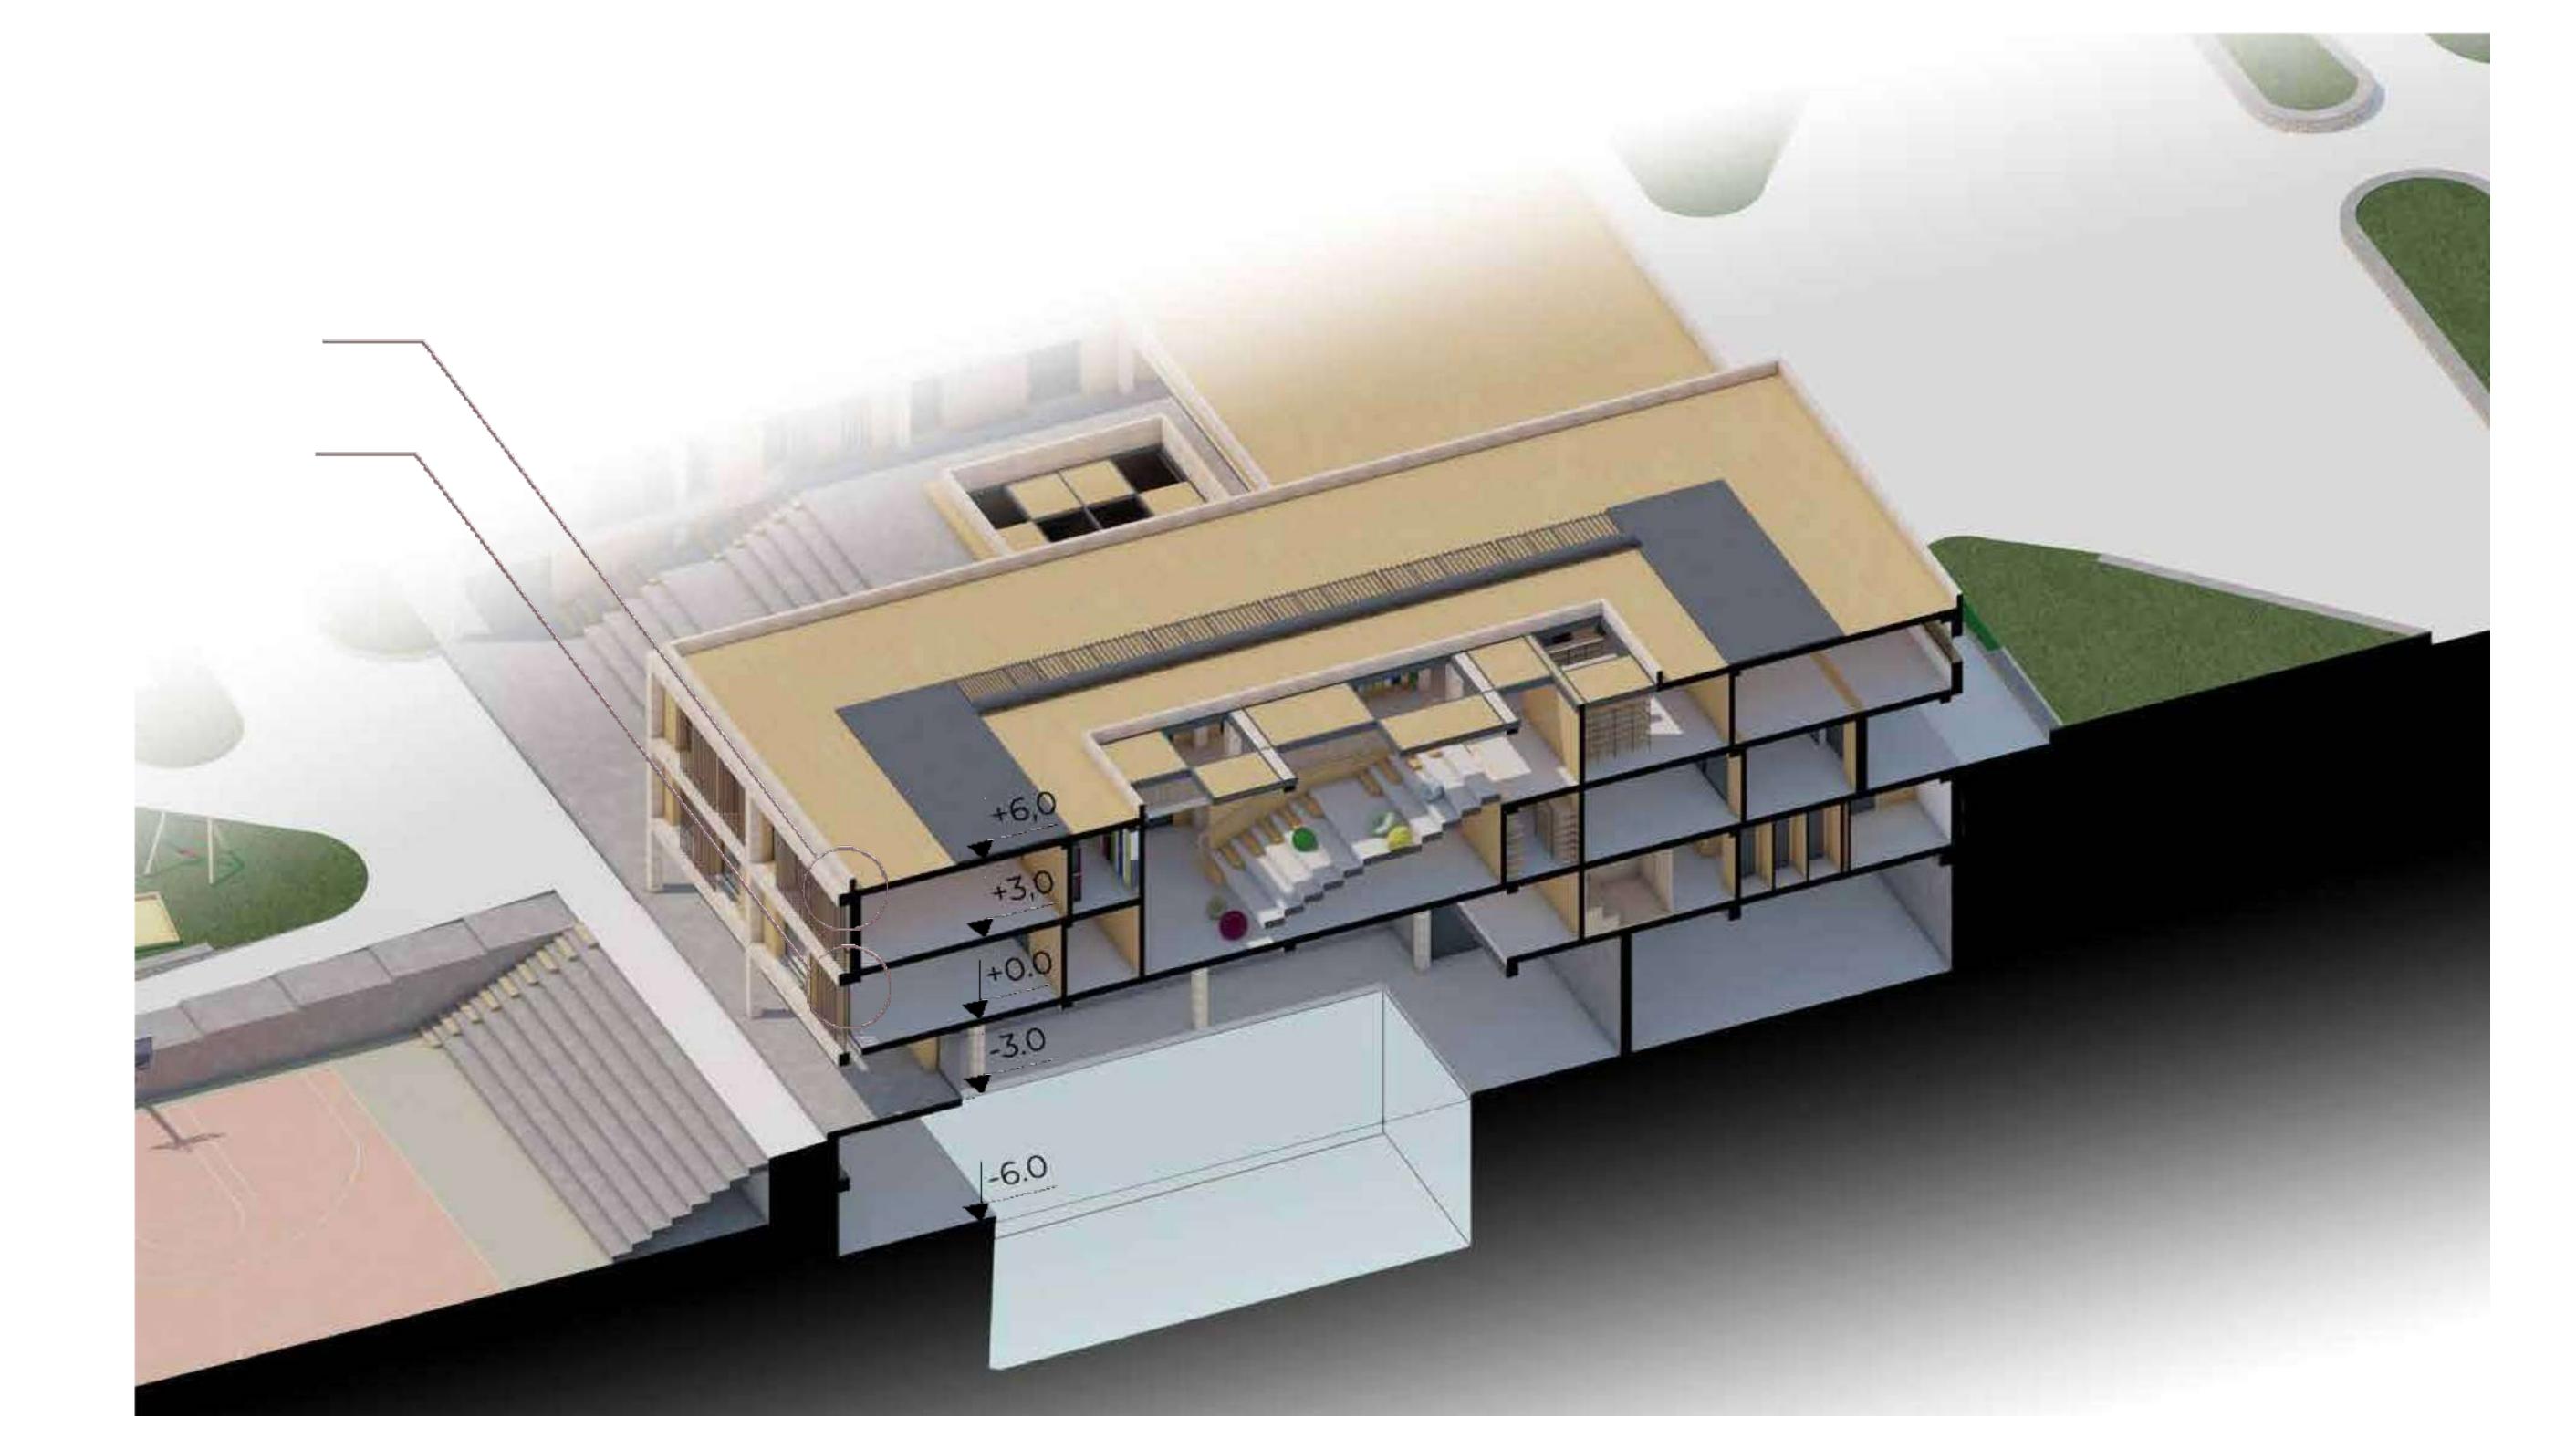

ll
bathroom
storage/laundry
kitchen dining
room living room
staircase
bathroom kids'
bedroom dressing
kids'bedroom
bedroom
dressing
bathroom

hallway
storage/laundry
bedroom dressing
kids'bedroom
second living area
bathroom bedroom
dressing bathroom

/possible extensions/balconies

total: 16,30sqm/198,30sqm

1,20sqm
4,40sqm
1,20sqm
7,40sqm
9,00sqm
18,00sqm
9,20sqm
4,40sqm
9,00sqm
1,70sqm
9,00sqm
13,60sqm
2,00sqm
4,40sqm

7,50sqm
1,20sqm
13,80sqm
4,40sqm
9,00sqm
6,00sqm
4,40sqm
113,80sqm
2,30sqm
4,40sqm



DW BE TC

37,00sqm













small commerces





connectivity urban variety



semi-private courtyards























































## CALLCULATIONS MCH DESIGNER

ANNUAL HEAT DEMAND 10.43kWh/m2a ANNUAL COOLING DEMAND 14.62kWh/m2a OVERHEATING 0.00%