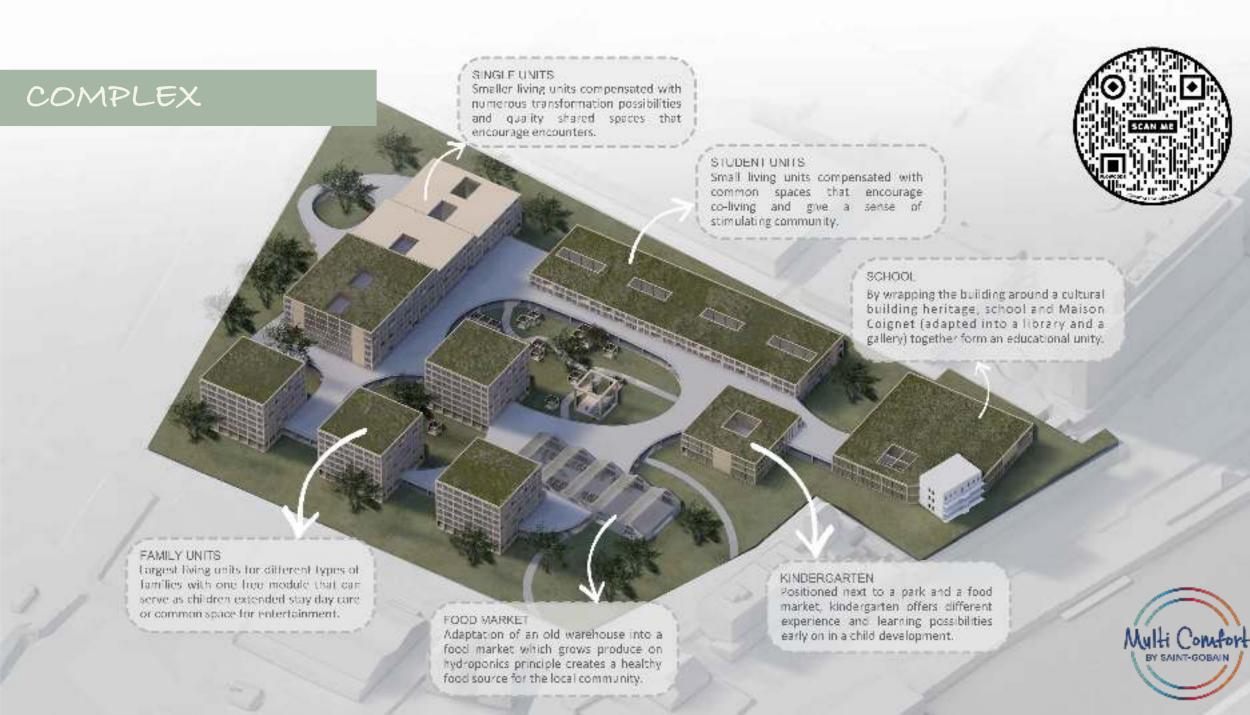

MULTI COMFORT Student Contest 2020 Saint Denis, Paris

Country: Croatía

Students: Magdalena Mamíc, Sanja Períc



# Concept



### CONCEPT









COMPLEX





### SOUTH ELEVATION/SECTION A-A







# Apartment catalogue, housing for everyone



### SHARED SPACES



### Singles shared space

Transformable spaces
Additional spaces
Communal spaces for socializing





### Students shared space

Quiet and dynamic spaces Semi private spaces for studying Cooking & socializing



# AMENITIES



### PARK



### ADAPTIVE REUSE: MAISON COIGNET



### **GROUND FLOOR**



FIRST FLOOR





# SUSTAINABILIT

## SUSTAINIBILITY





### Multifunctional purpose of panel:

- Natural light while maintaining privacy
- 2. Providing shade
- 3. Thermal and acoustic comfort
- 4. Flexibility

### SUSTAINIBILITY

#### ACOUSTIC AND THERMAL COMFORT



#### FIRE SAFETY STRATEGY



#### ENERGY SUPPLY AND NATURAL DAYLIGHT STRATEGY





### CONSTRUCTION DETAIL