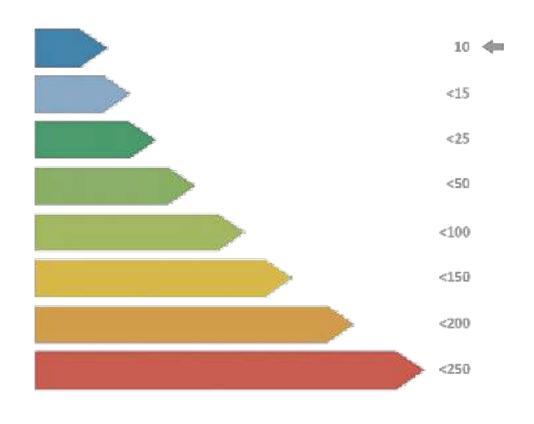

### ENERGY EFFICIENCY CLASS

Wall against air

Wall against ground

0.13 W/(m2/K)

0.15 W/(m2/K)

Slab against ground

0.10 W/(m2/K)

Slab against cellar

Roof flat

0.10 W/(m2/K)

0.10 W/(m2/K)

0.10 W/(m2/K)

0.70 W/(m2/K)

Transmission Heat Losses: 79333.33 kWh/a
Ventilation Heat Losses: 13659.60 kWh/a
Total Heat Losses: 92992.93 kWh/a
Internal Heat Gains: 36079.58 kWh/a
Solar Heat Gains: 23987.68 kWh/a
Total Heat Gains: 57488.51 kWh/a
Annual Heat Demand: 35504.43 kWh/a
Specific Heat Demand: 9.87 kWh/(m2a)