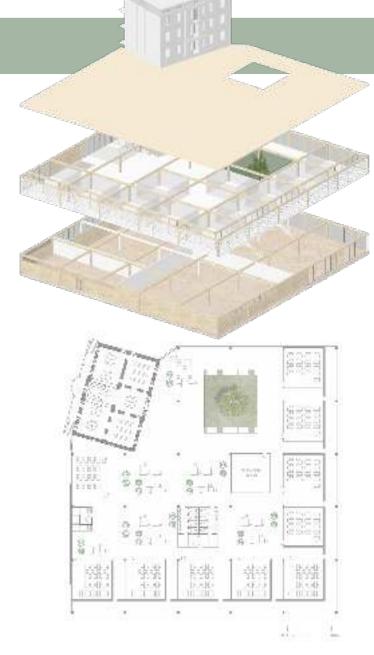

MULTI COMFORT Student Contest 2020 Saint Denis, Paris

Country: Croatía

Students: Magdalena Mamíc, Sanja Períc



# Concept



### CONCEPT









COMPLEX





### SOUTH ELEVATION/SECTION A-A







# Apartment catalogue, housing for everyone



### SHARED SPACES



### Singles shared space

Transformable spaces
Additional spaces
Communal spaces for socializing





### Students shared space

Quiet and dynamic spaces Semi private spaces for studying Cooking & socializing



# AMENITIES



### PARK



### ADAPTIVE REUSE: MAISON COIGNET



### **GROUND FLOOR**



FIRST FLOOR





# SUSTAINABILIT

## SUSTAINIBILITY





### Multifunctional purpose of panel:

- Natural light while maintaining privacy
- 2. Providing shade
- 3. Thermal and acoustic comfort
- 4. Flexibility

### SUSTAINIBILITY

#### ACOUSTIC AND THERMAL COMFORT



#### FIRE SAFETY STRATEGY



#### ENERGY SUPPLY AND NATURAL DAYLIGHT STRATEGY





### CONSTRUCTION DETAIL



















### CONSTRUCTION DETAIL



















### CONSTRUCTION DETAIL



















### ENERGY EFFICIENCY CLASS

Wall against air

Wall against ground

0.13 W/(m2/K)

0.15 W/(m2/K)

Slab against ground

0.10 W/(m2/K)

Slab against cellar

Roof flat

0.10 W/(m2/K)

0.10 W/(m2/K)

0.10 W/(m2/K)

0.70 W/(m2/K)

Transmission Heat Losses: 79333.33 kWh/a
Ventilation Heat Losses: 13659.60 kWh/a
Total Heat Losses: 92992.93