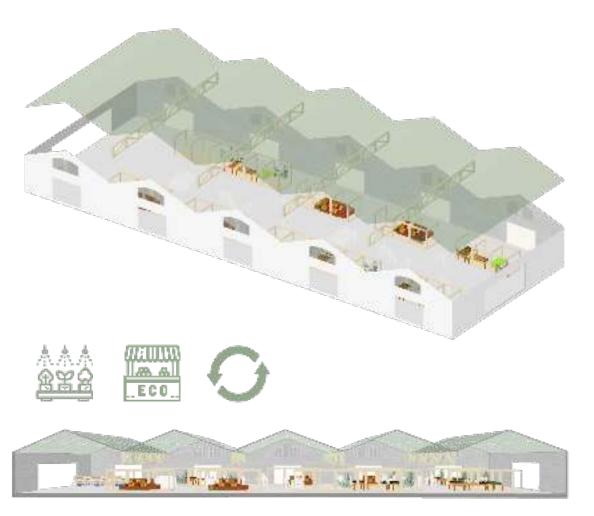

MULTI COMFORT Student Contest 2020 Saint Denis, Paris

Country: Croatía

Students: Magdalena Mamíc, Sanja Períc



# Concept



### CONCEPT









COMPLEX





### SOUTH ELEVATION/SECTION A-A







# Apartment catalogue, housing for everyone



### SHARED SPACES



### Singles shared space

Transformable spaces
Additional spaces
Communal spaces for socializing





### Students shared space

Quiet and dynamic spaces Semi private spaces for studying Cooking & socializing



# AMENITIES



### PARK



### ADAPTIVE REUSE: MAISON COIGNET



### **GROUND FLOOR**



FIRST FLOOR





# SUSTAINABILIT

## SUSTAINIBILITY





### Multifunctional purpose of panel:

- Natural light while maintaining privacy
- 2. Providing shade
- 3. Thermal and acoustic comfort
- 4. Flexibility

### SUSTAINIBILITY

#### ACOUSTIC AND THERMAL COMFORT



#### FIRE SAFETY STRATEGY



#### ENERGY SUPPLY AND NATURAL DAYLIGHT STRATEGY





### CONSTRUCTION DETAIL



















### CONSTRUCTION DETAIL



















### CONSTRUCTION DETAIL



















### ENERGY EFFICIENCY CLASS

Wall against air

Wall against ground

0.13 W/(m2/K)

0.15 W/(m2/K)

Slab against ground

0.10 W/(m2/K)

Slab against cellar

Roof flat

0.10 W/(m2/K)

0.10 W/(m2/K)

0.10 W/(m2/K)

0.70 W/(m2/K)

Transmission Heat Losses: 79333.33 kWh/a
Ventilation Heat Losses: 13