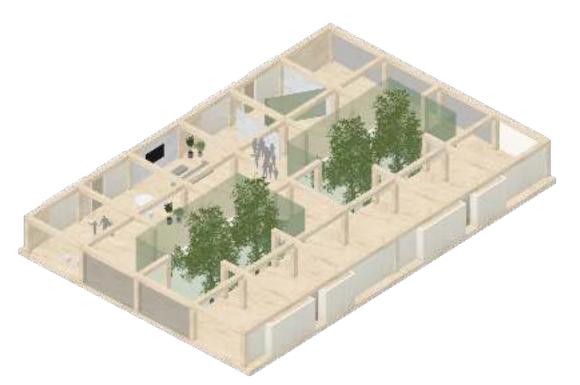

MULTI COMFORT Student Contest 2020 Saint Denis, Paris

Country: Croatía

Students: Magdalena Mamíc, Sanja Períc



# Concept



### CONCEPT









COMPLEX





### SOUTH ELEVATION/SECTION A-A







# Apartment catalogue, housing for everyone



### SHARED SPACES



### Singles shared space

Transformable spaces
Additional spaces
Communal spaces for socializing





### Students shared space

Quiet and dynamic spaces Semi private spaces for studying Cooking & socializing



# AMENITIES



### PARK



### ADAPTIVE REUSE: MAISON COIGNET



### **GROUND FLOOR**



FIRST FLOOR





# SUSTAINABILIT

## SUSTAINIBILITY





### Multifunctional purpose of panel:

- Natural light while maintaining privacy
- 2. Providing shade
- 3. Thermal and acoustic comfort
- 4. Flexibility

### SUSTAINIBILITY

#### ACOUSTIC AND THERMAL COMFORT



#### FIRE SAFETY STRATEGY



#### ENERGY SUPPLY AND NATURAL DAYLIGHT STRATEGY





### CONSTRUCTION DETAIL



















### CONSTRUCTION DETAIL



















### CONSTRUCTION DETAIL



















### ENERGY EFFICIENCY CLASS

Wall against air

Wall against ground

0.13 W/(m2/K)

0.15 W/(m2/K)

Slab against ground