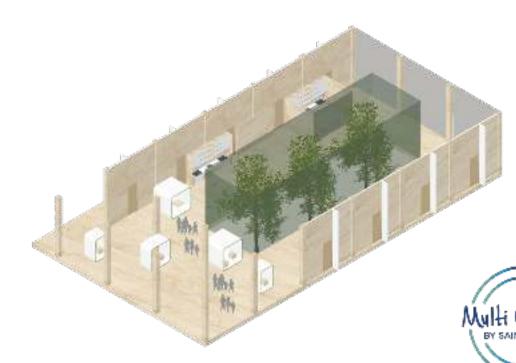

MULTI COMFORT Student Contest 2020 Saint Denis, Paris

Country: Croatía

Students: Magdalena Mamíc, Sanja Períc



# Concept



### CONCEPT









COMPLEX





### SOUTH ELEVATION/SECTION A-A







# Apartment catalogue, housing for everyone



### SHARED SPACES



### Singles shared space

Transformable spaces
Additional spaces
Communal spaces for socializing





### Students shared space

Quiet and dynamic spaces Semi private spaces for studying Cooking & socializing



# AMENITIES



### PARK



### ADAPTIVE REUSE: MAISON COIGNET



### **GROUND FLOOR**



FIRST FLOOR





# SUSTAINABILIT

## SUSTAINIBILITY





### Multifunctional purpose of panel:

- Natural light while maintaining privacy
- 2. Providing shade
- 3. Thermal and acoustic comfort
- 4. Flexibility

### SUSTAINIBILITY

#### ACOUSTIC AND THERMAL COMFORT



#### FIRE SAFETY STRATEGY



#### ENERGY SUPPLY AND NATURAL DAYLIGHT STRATEGY





### CONSTRUCTION DETAIL



















### CONSTRUCTION DETAIL



















### CONSTRUCTION DETAIL



















### ENERGY EFFICIENCY CLASS

Wall against air

Wall against ground

0.13 W/(m2/K)

0.15 W/(m2/K)

Slab against ground

0.10 W/(m2/K)

Slab against cellar

Roof flat

0.10 W/(m2/K)

0.10 W/(m2/K)

0.10 W/(m2/K)

0.70 W/(m2/K)

Tra