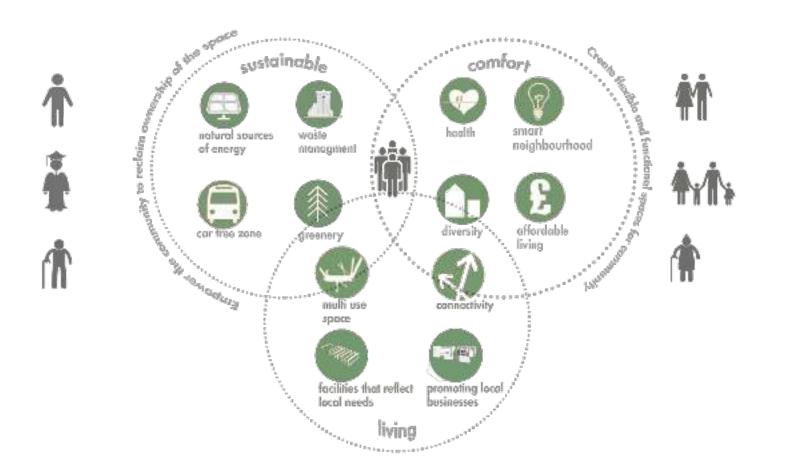

MULTI COMFORT Student Contest 2020 Saint Denis, Paris

Country: Croatía

Students: Magdalena Mamíc, Sanja Períc



# Concept



### CONCEPT









COMPLEX





### SOUTH ELEVATION/SECTION A-A







# Apartment catalogue, housing for everyone



### SHARED SPACES



### Singles shared space

Transformable spaces
Additional spaces
Communal spaces for socializing





### Students shared space

Quiet and dynamic spaces Semi private spaces for studying Cooking & socializing



# AMENITIES



### PARK



### ADAPTIVE REUSE: MAISON COIGNET



### **GROUND FLOOR**



FIRST FLOOR





# SUSTAINABILIT

## SUSTAINIBILITY





### Multifunctional purpose of panel:

- Natural light while maintaining privacy
- 2. Providing shade
- 3. Thermal and acoustic comfort
- 4. Flexibility

### SUSTAINIBILITY

#### ACOUSTIC AND THERMAL COMFORT



#### FIRE SAFETY STRATEGY



#### ENERGY SUPPLY AND NATURAL DAYLIGHT STRATEGY





### CONSTRUCTION DETAIL



















### CONSTRUCTION DETAIL



















### CONSTRUCTION DETAIL



















### ENERGY EFFICIENCY CLASS

Wall against air

Wall against ground

0.13 W/(m2/K)

0.15 W/(m2/K)

Slab against ground

0.10 W/(m2/K)

Slab against cellar

Roof flat

0.10 W/(m2/K)

0.10 W/(m2/K)

0.10 W/(m2/K)

0.70 W/(m2/K)

Transmission Heat Losses: 79333.33 kWh/a
Ventilation Heat Losses: 13659.60 kWh/a
Total Heat Losses: 92992.93 kWh/a
Internal Heat Gains: 36079.58 kW