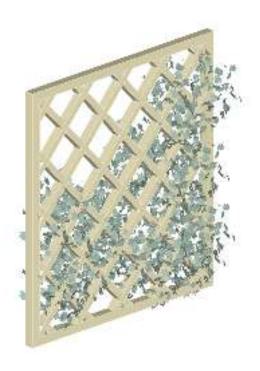

### Multifunctional purpose of panel:

- Natural light while maintaining privacy
- 2. Providing shade
- 3. Thermal and acoustic comfort
- 4. Flexibility