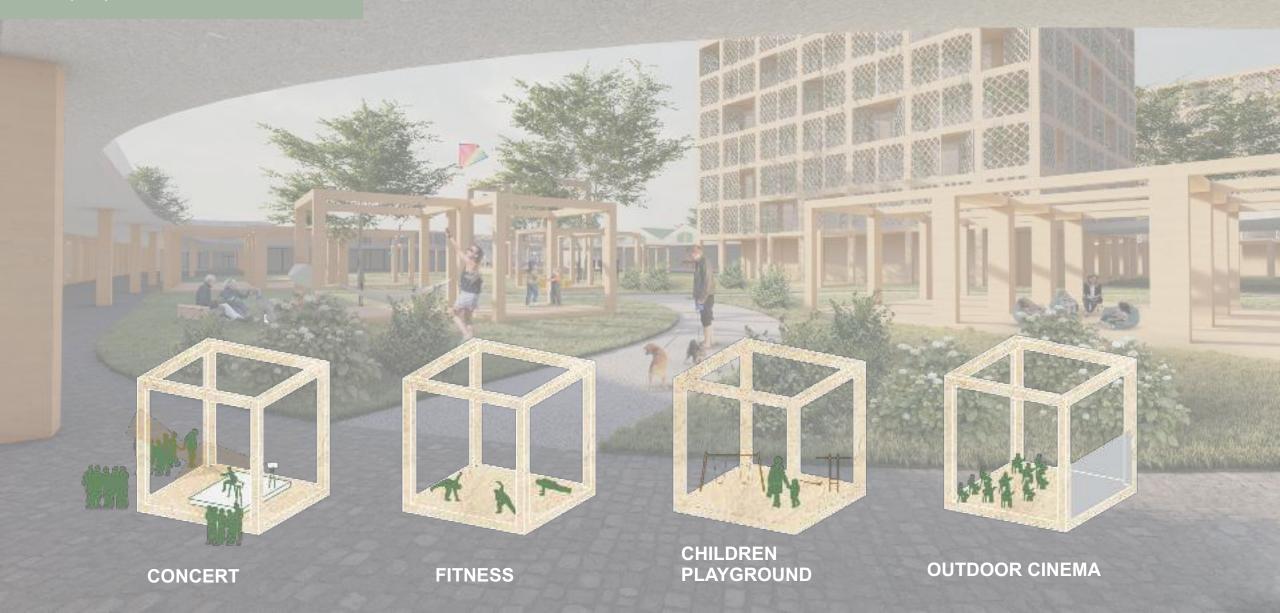

MULTI COMFORT Student Contest 2020 Saint Denis, Paris

Country: Croatía

Students: Magdalena Mamíc, Sanja Períc



# Concept



### CONCEPT









COMPLEX





### SOUTH ELEVATION/SECTION A-A







# Apartment catalogue, housing for everyone



### SHARED SPACES



### Singles shared space

Transformable spaces
Additional spaces
Communal spaces for socializing





### Students shared space

Quiet and dynamic spaces Semi private spaces for studying Cooking & socializing



# AMENITIES



### PARK



### ADAPTIVE REUSE: MAISON COIGNET



### **GROUND FLOOR**



FIRST FLOOR





# SUSTAINABILIT

## SUSTAINIBILITY





### Multifunctional purpose of panel:

- Natural light while maintaining privacy
- 2. Providing shade
- 3. Thermal and acoustic comfort
- 4. Flexibility

### SUSTAINIBILITY

#### ACOUSTIC AND THERMAL COMFORT



#### FIRE SAFETY STRATEGY



#### ENERGY SUPPLY AND NATURAL DAYLIGHT STRATEGY





### CONSTRUCTION DETAIL



















### CONSTRUCTION DETAIL



















### CONSTRUCTION DETAIL



















### ENERGY EFFICIENCY CLASS

Wall against air

Wall against ground

0.13 W/(m2/K)

0.15 W/(m2/K)

Slab against ground

0.10 W/(m2/K)

Slab against cellar

Roof flat

0.10 W/(m2/K)

0.10 W/(m2/K)

0.10 W/(m2/K)

0.70 W/(m2/K)

Transmission Heat Losses: 7933