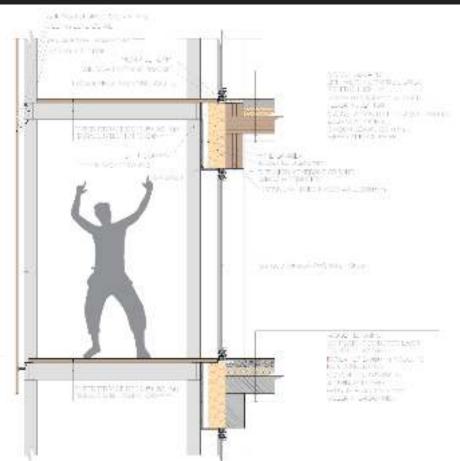

# 

CONCRETE BASE

CONCRETE BASE/ CROSS LAMINATED TIMBER STRUCTURE

CONCRETE BASE/ CROSS LAMINATED TIMBER STRUCTURE/ INSULATION

### DSS LAMINATED TIMBER STRUCTURE/ INSULATIC