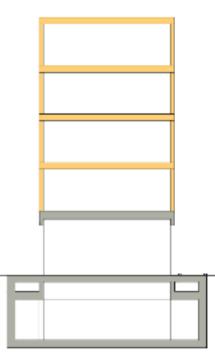

# 

CONCRETE BASE

CONCRETE BASE/ CROSS LAMINATED TIMBER STRUCTURE

CONCRETE BASE/ CROSS LAMINATED TIMBER STRUCTURE/ INSULATION

### DSS LAMINATED TIMBER STRUCTURE/ INSULATIC