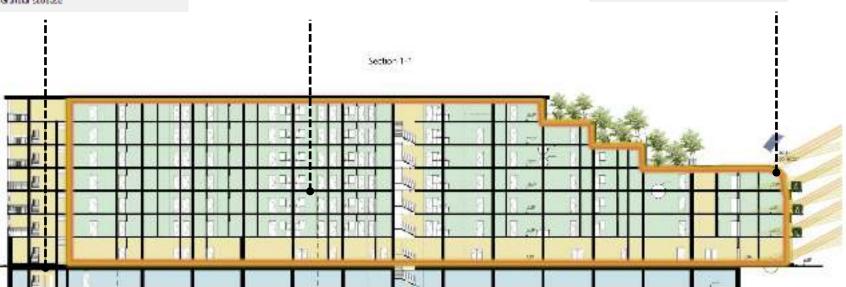

-032(wood 6/24 e=70cm, 8% vp) 250VER Vario KM Dag lex UV
- 6 ISOMER Integra UKF 1-032(wood 6/6 e=50cm, 11% wp)
- 2.3 Rigips Rigidur H druble layer, each layer 12.5mm



#### Section and units

Summer With

#### CALCULATIONS

| Specific Heat Demand      |           |         |
|---------------------------|-----------|---------|
| Transmission Heat Losses: | 21,930,35 | Militia |
| Ventilation Heat Lesses:  | 30119.84  | MWW     |
| Total Heat Looses:        | 60050.20  | Miliva  |
| Internal Heat Cains:      | 29419.34  | Milva   |
| Solar Heat Gains:         | 14341.71  | Miles   |
| Total Heat Gains:         | 38757.35  | Milva   |
| Annual Heat Demand:       | 22295.85  | MINN    |
| Specific Heat Demand:     | 8.45      | Whynbo  |
|                           |           |         |







## Perspective





# Perspective





# Perspective







Live here
Live active
Live in comfort