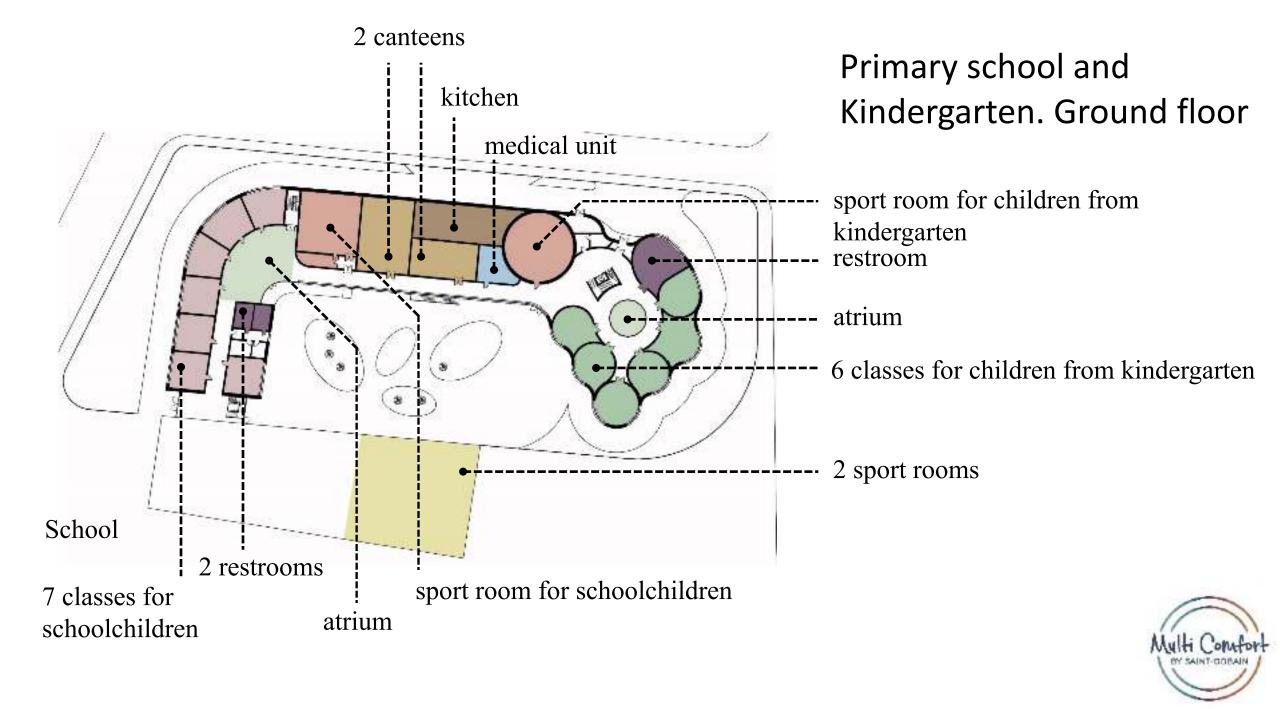

# Primary school and Kindergarten. First floor

administration and teacher room

7 classes for children from kindergarten