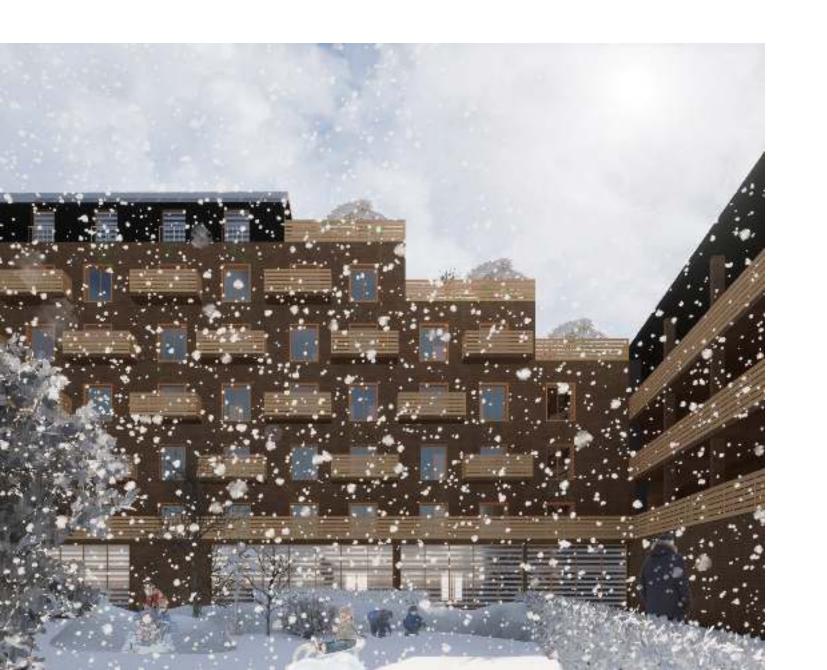

m, 8% vp) 250VER Vario KM Dag lex UV
- 6 ISOMER Integra UKF 1-032(wood 6/6 e=50cm, 11% wp)
- 2.3 Rigips Rigidur H druble layer, each layer 12.5mm



#### Section and units

Summer With

#### CALCULATIONS

| Specific Heat Demand      |           |         |
|---------------------------|-----------|---------|
| Transmission Heat Losses: | 21,930,35 | Militia |
| Ventilation Heat Lesses:  | 30119.84  | MWW     |
| Total Heat Looses:        | 60050.20  | Miliva  |
| Internal Heat Cains:      | 29419.34  | Milva   |
| Solar Heat Gains:         | 14341.71  | Miles   |
| Total Heat Gains:         | 38757.35  | Milva   |
| Annual Heat Demand:       | 22295.85  | MINN    |
| Specific Heat Demand:     | 8.45      | Whynbo  |
|                           |           |         |







## Perspective





# Perspective





# Perspective







Live here
Live active
Live in comfort