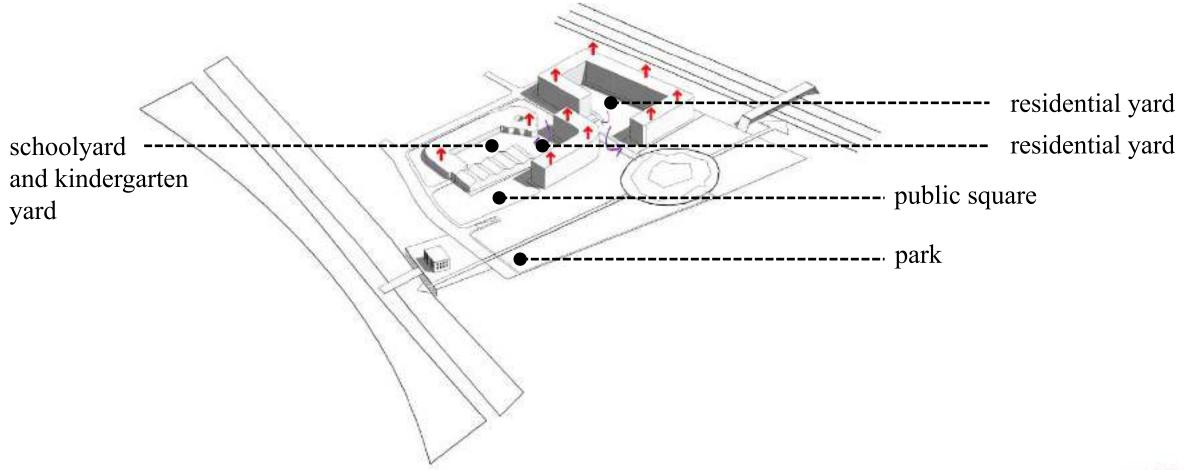

"Carrefour Pleyel"

20 min from the centre of Saint-Denis

30 min from Stad de Frans

project site

It was an industrial area. Until recently, Saint-Denis was not a prestigious area, but with the beginning of gentrification, the municipality received a new life. The population is 107,762 people (2011).







#### Data-out





#### Concept diagram. Data-out





#### Concept diagram. Shaping





Concept diagram. Shaping using 2/5 of warehouses for children's needs of school and kindergarten residential house (for 153 apartments) primary residential house school (for 17 (for 68 apartments) classes) and kindergarten (for descent into 13 classes) the parking (for 100 places) descent into using 3/5 of warehouses for the parking (for 50 places) public space



#### Concept diagram. Shaping





#### Concept diagram. Shaping



## Master plan. Video ecology













# Primary school and Kindergarten. First floor

administration and teacher room

7 classes for children from kindergarten







#### Section







#### Floor covering:

5 Screed

Vapour retarder and separating layer.

- 3 ISOVER Alustik EP3 040
- 4 ISOMER Exports EPS 100/005es comp for h. of tube

0.5 Sealing against maisture

30 Concrete foundation alab Separating layers

10 Styrodur CS

10 Styrodur CS

10 Styrodur CS

Granular subhase.



#### 1.5 Interior plaster

17.5 Lime-sandstone KSR 6 DF (175)

- 16 ISOVER Kontur PSP 1-032 Basy Rx(wood vertical 6/16 e=60cm)
- 16 ISOVER Kontur PSP 1-032 Easy Fo(wood horizontal 6/16 e=120cm)
- Rear ventilation
- 1 Exterior cladding (e.g. wood, metal, plastic, stone)