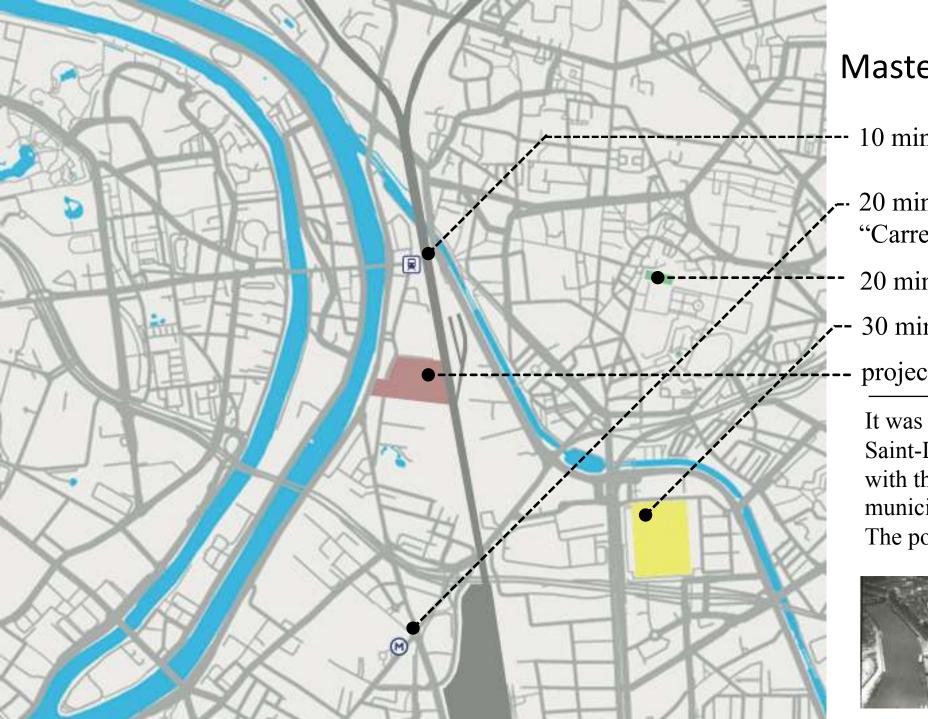

#### Master plan. Analysis

10 min from the nearest railway

20 min from the underground station "Carrefour Pleyel"

20 min from the centre of Saint-Denis

30 min from Stad de Frans

project site

It was an industrial area. Until recently, Saint-Denis was not a prestigious area, but with the beginning of gentrification, the municipality received a new life. The population is 107,762 people (2011).