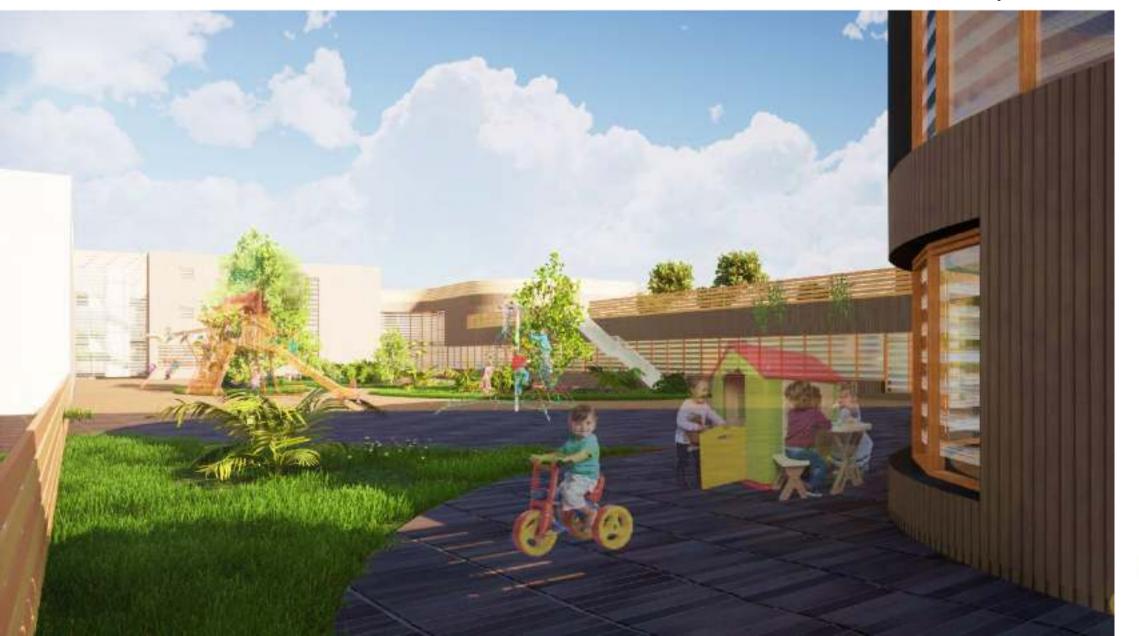

rio KM Dag lex UV
- 6 ISOMER Integra UKF 1-032(wood 6/6 e=50cm, 11% wp)
- 2.3 Rigips Rigidur H druble layer, each layer 12.5mm



#### Section and units

Summer With

#### CALCULATIONS

| Specific Heat Demand      |           |         |
|---------------------------|-----------|---------|
| Transmission Heat Losses: | 21,930,35 | Militia |
| Ventilation Heat Lesses:  | 30119.84  | MWW     |
| Total Heat Looses:        | 60050.20  | Miliva  |
| Internal Heat Cains:      | 29419.34  | Milva   |
| Solar Heat Gains:         | 14341.71  | Miles   |
| Total Heat Gains:         | 38757.35  | Milva   |
| Annual Heat Demand:       | 22295.85  | MINN    |
| Specific Heat Demand:     | 8.45      | Whynbo  |
|                           |           |         |







## Perspective





# Perspective





# Perspective







Live here
Live active
Live in comfort