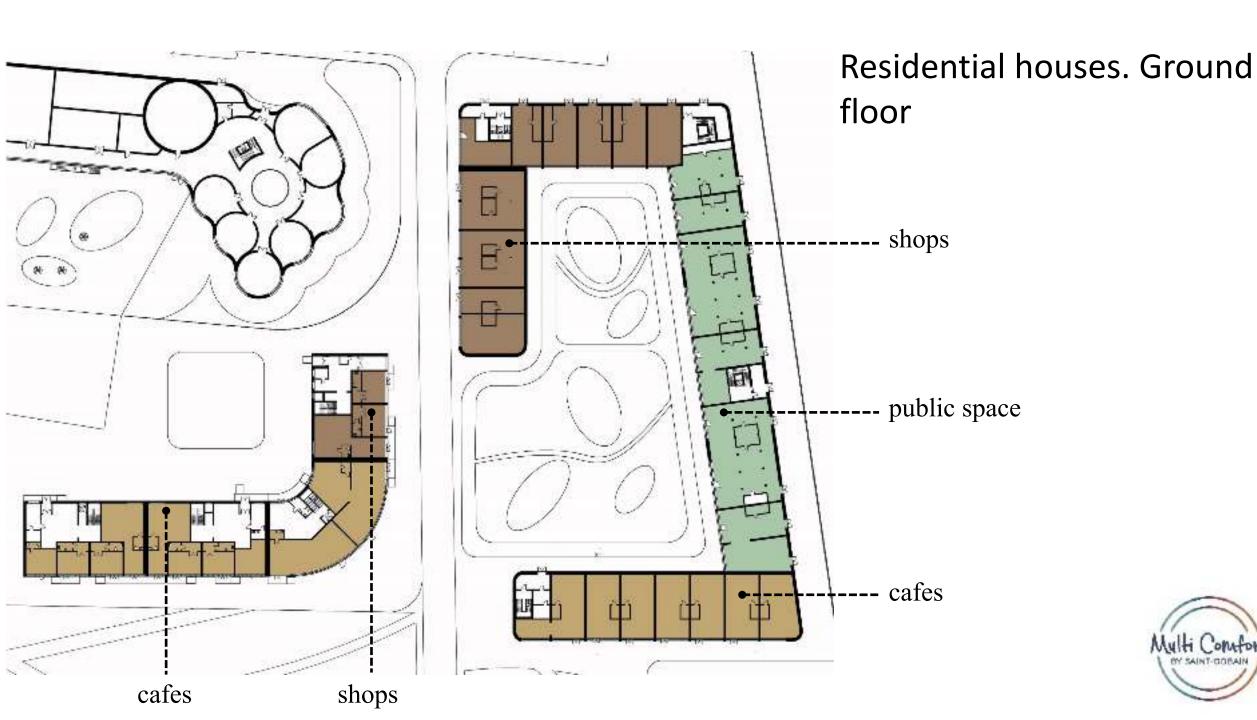

#### Concept diagram. Shaping

Concept diagram. Shaping using 2/5 of warehouses for children's needs of school and kindergarten residential house (for 153 apartments) primary residential house school (for 17 (for 68 apartments) classes) and kindergarten (for descent into 13 classes) the parking (for 100 places) descent into using 3/5 of warehouses for the parking (for 50 places) public space