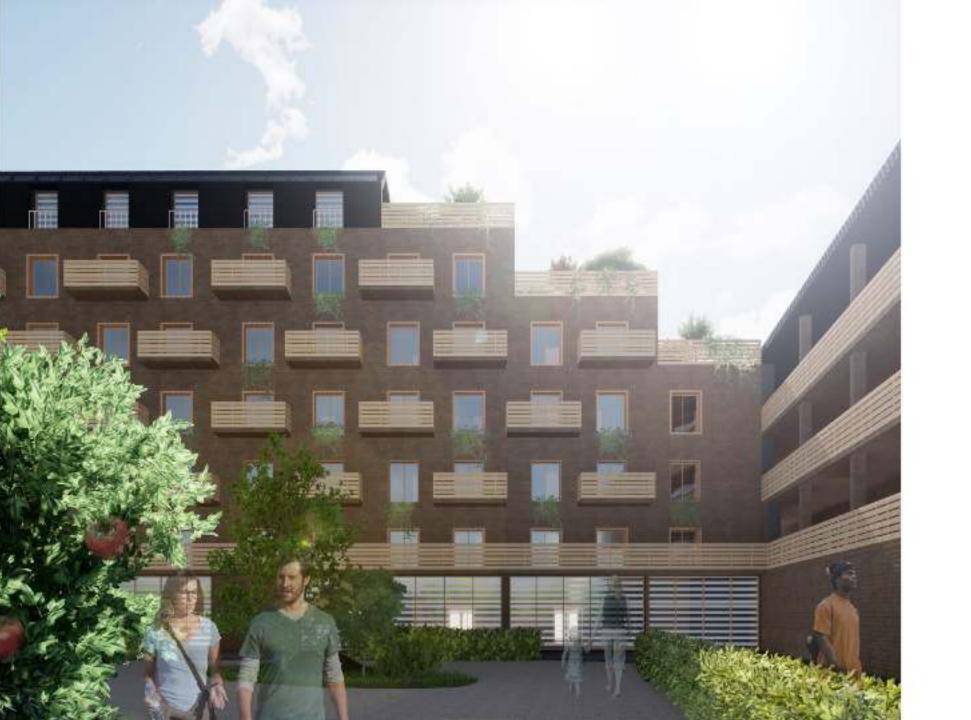

SOMER Integra UKF 1-032(wood 6/6 e=50cm, 11% wp)
- 2.3 Rigips Rigidur H druble layer, each layer 12.5mm



#### Section and units

Summer With

#### CALCULATIONS

| Specific Heat Demand      |           |         |
|---------------------------|-----------|---------|
| Transmission Heat Losses: | 21,930,35 | Militia |
| Ventilation Heat Lesses:  | 30119.84  | MWW     |
| Total Heat Looses:        | 60050.20  | Miliva  |
| Internal Heat Cains:      | 29419.34  | Milva   |
| Solar Heat Gains:         | 14341.71  | Miles   |
| Total Heat Gains:         | 38757.35  | Milva   |
| Annual Heat Demand:       | 22295.85  | MINN    |
| Specific Heat Demand:     | 8.45      | Whynbo  |
|                           |           |         |







## Perspective





# Perspective





# Perspective







Live here
Live active
Live in comfort