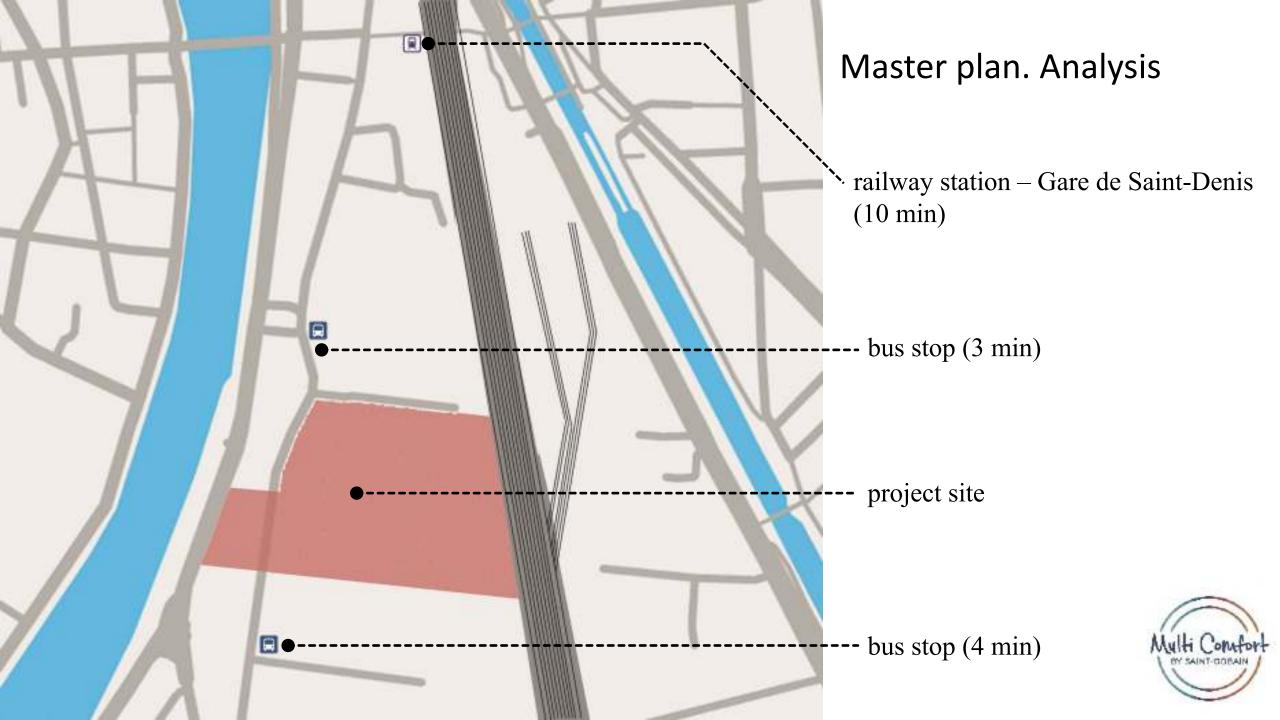

#### Master plan. Analysis

10 min from the nearest railway

20 min from the underground station "Carrefour Pleyel"

20 min from the centre of Saint-Denis

30 min from Stad de Frans

project site

It was an industrial area. Until recently, Saint-Denis was not a prestigious area, but with the beginning of gentrification, the municipality received a new life. The population is 107,762 people (2011).