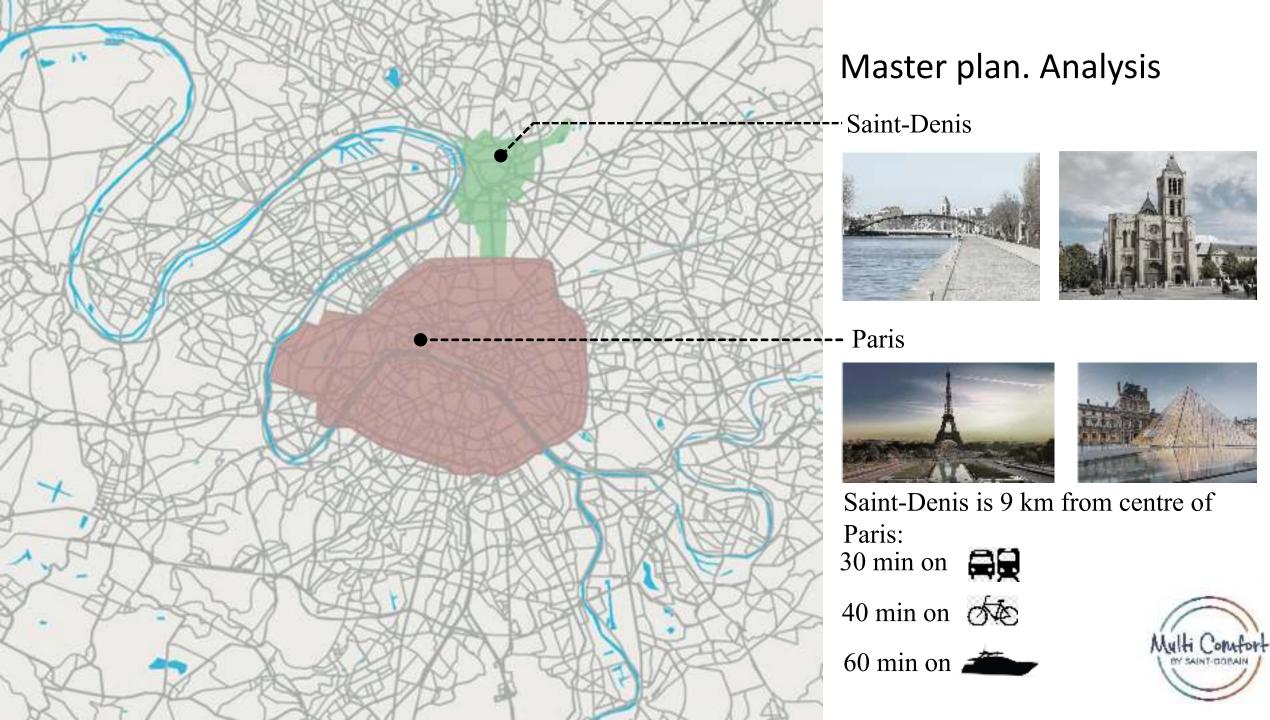

#### Master plan. Analysis

10 min from the nearest railway

20 min from the underground station "Carrefour Pleyel"

20 min from the centre of Saint-Denis

30 min from Stad de Frans

project site

It was an industrial area. Until recently, Saint-Denis was not a prestigious area, but with the beginning of gentrification, the municipality received a new life. The population is 107,762 people (2011).