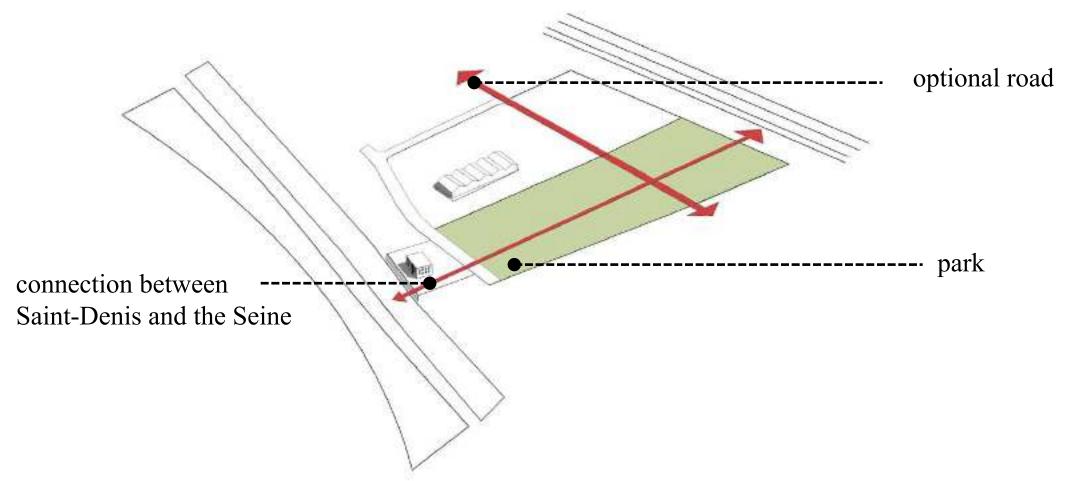

#### Concept diagram. Shaping

Concept diagram. Shaping using 2/5 of warehouses for children's needs of school and kindergarten residential house (for 153 apartments) primary residential house school (for 17 (for 68 apartments) classes) and kindergarten (for descent into 13 classes) the parking (for 100 places) descent into using 3/5 of warehouses for the parking (for 50 places) public space

#### Concept diagram. Shaping