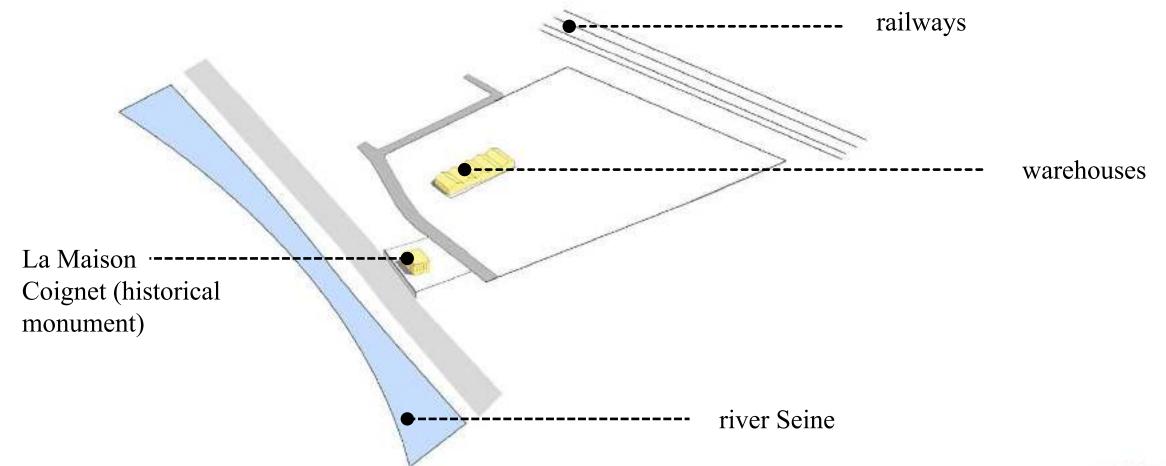

# Live here Live active Live in comfort

Ukraine\_KNUCA Zetta\_Katherine Fitsa\_Vladyslav







#### Master plan. Analysis

10 min from the nearest railway

20 min from the underground station "Carrefour Pleyel"

20 min from the centre of Saint-Denis

30 min from Stad de Frans

project site

It was an industrial area. Until recently, Saint-Denis was not a prestigious area, but with the beginning of gentrification, the municipality received a new life. The population is 107,762 people (2011).







#### Data-out





#### Concept diagram. Data-out





#### Concept diagram. Shaping





Concept diagram. Shaping using 2/5 of warehouses for children's needs of school and kindergarten residential house (for 153 apartments) primary residential house school (for 17 (for 68 apartments) classes) and kindergarten (for descent into 13 classes) the parking (for 100 places) descent into using 3/5 of warehouses for the parking (for 50 places) public space



#### Concept diagram. Shaping





#### Concept diagram. Shaping



## Master plan. Video ecology













# Primary school and Kindergarten. First floor

administration and teacher room

7 classes for children from kindergarten







#### Section







#### Floor covering:

5 Screed

Vapour retarder and separating layer.

- 3 ISOVER Alustik EP3 040