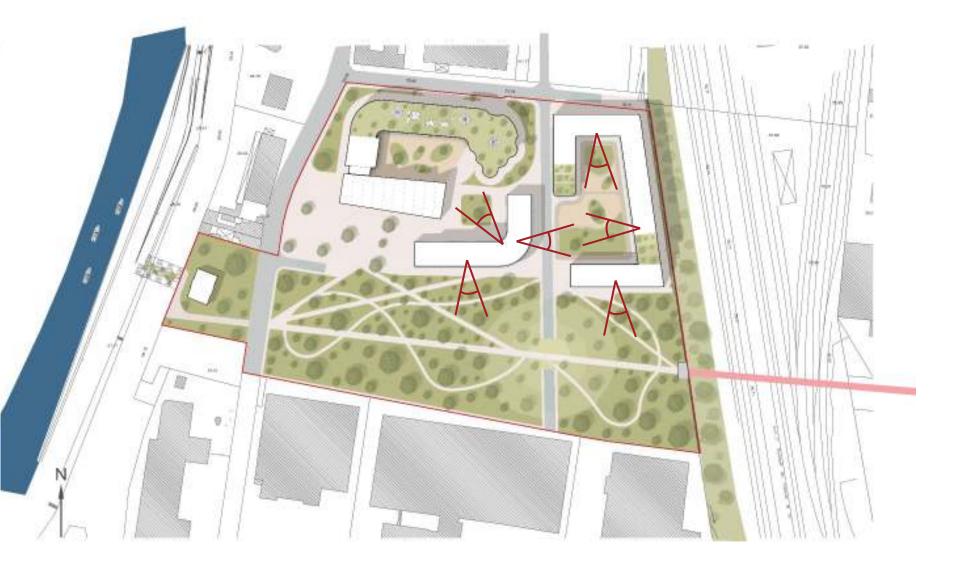

rom Stad de Frans

project site

It was an industrial area. Until recently, Saint-Denis was not a prestigious area, but with the beginning of gentrification, the municipality received a new life. The population is 107,762 people (2011).







#### Data-out





#### Concept diagram. Data-out





#### Concept diagram. Shaping





Concept diagram. Shaping using 2/5 of warehouses for children's needs of school and kindergarten residential house (for 153 apartments) primary residential house school (for 17 (for 68 apartments) classes) and kindergarten (for descent into 13 classes) the parking (for 100 places) descent into using 3/5 of warehouses for the parking (for 50 places) public space



#### Concept diagram. Shaping





#### Concept diagram. Shaping



## Master plan. Video ecology













# Primary school and Kindergarten. First floor

administration and teacher room

7 classes for children from kindergarten







#### Section







#### Floor covering:

5 Screed

Vapour retarder and separating layer.

- 3 ISOVER Alustik EP3 040
- 4 ISOMER Exports EPS 100/005es comp for h. of tube

0.5 Sealing against maisture

30 Concrete foundation alab Separating layers

10 Styrodur CS

10 Styrodur CS

10 Styrodur CS

Granular subhase.



#### 1.5 Interior plaster

17.5 Lime-sandstone KSR 6 DF (175)

- 16 ISOVER Kontur PSP 1-032 Basy Rx(wood vertical 6/16 e=60cm)
- 16 ISOVER Kontur PSP 1-032 Easy Fo(wood horizontal 6/16 e=120cm)
- Rear ventilation
- 1 Exterior cladding (e.g. wood, metal, plastic, stone)



#### Reof covering

- 3 Roof lething
- 5 Counter bettens 5/6 190VER