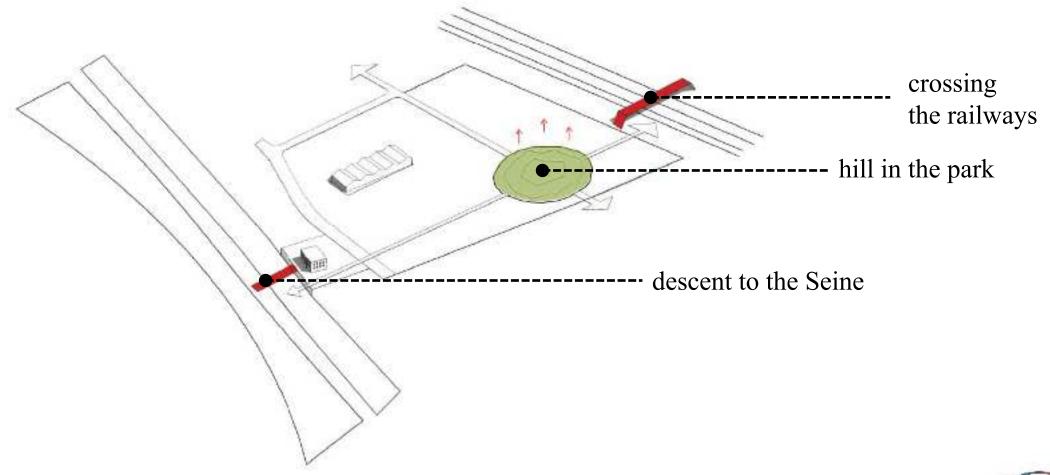

# Live here Live active Live in comfort

Ukraine\_KNUCA Zetta\_Katherine Fitsa\_Vladyslav







#### Master plan. Analysis

10 min from the nearest railway

20 min from the underground station "Carrefour Pleyel"

20 min from the centre of Saint-Denis

30 min from Stad de Frans

project site

It was an industrial area. Until recently, Saint-Denis was not a prestigious area, but with the beginning of gentrification, the municipality received a new life. The population is 107,762 people (2011).







#### Data-out





#### Concept diagram. Data-out





#### Concept diagram. Shaping





Concept diagram. Shaping using 2/5 of warehouses for children's needs of school and kindergarten residential house (for 153 apartments) primary residential house school (for 17 (for 68 apartments) classes) and kindergarten (for descent into 13 classes) the parking (for 100 places) descent into using 3/5 of warehouses for the parking (for 50 places) public space



#### Concept diagram. Shaping





#### Concept diagram. Shaping



## Master plan. Video ecology













# Primary school and Kindergarten. First floor

administration and teacher room

7 classes for children from kindergarten







#### Section







#### Floor covering:

5 Screed

Vapour retarder and separating layer.

- 3 ISOVER Alustik EP3 040
- 4 ISOMER Exports EPS 100/005es comp for h. of tube

0.5 Sealing again