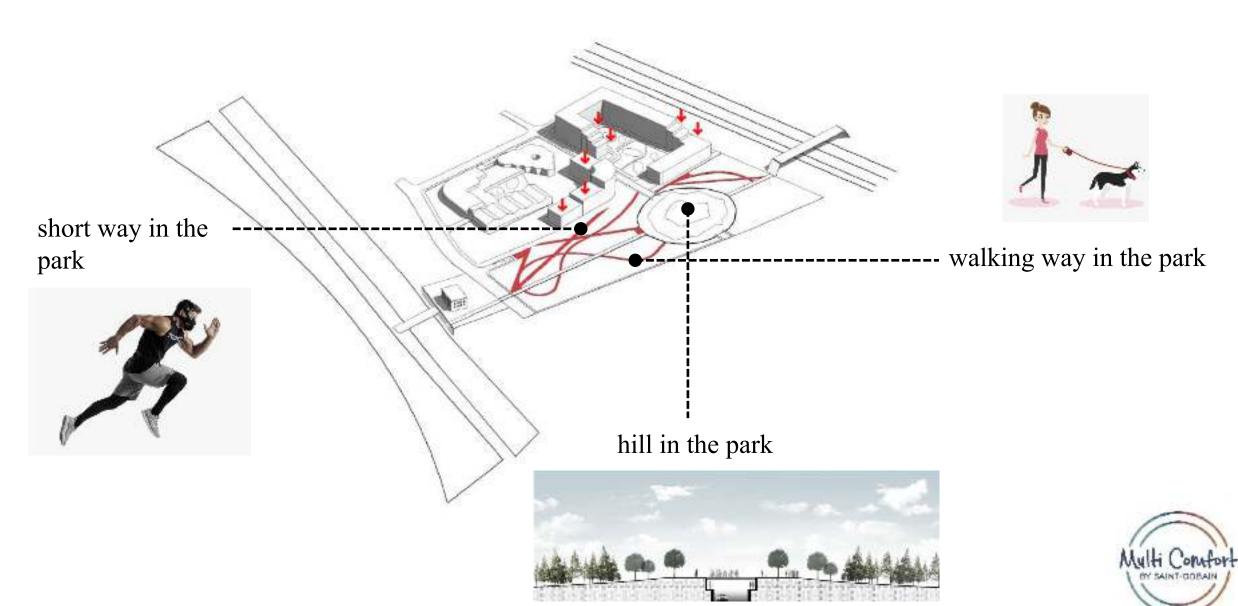

e centre of Saint-Denis

30 min from Stad de Frans

project site

It was an industrial area. Until recently, Saint-Denis was not a prestigious area, but with the beginning of gentrification, the municipality received a new life. The population is 107,762 people (2011).







#### Data-out





#### Concept diagram. Data-out





#### Concept diagram. Shaping





Concept diagram. Shaping using 2/5 of warehouses for children's needs of school and kindergarten residential house (for 153 apartments) primary residential house school (for 17 (for 68 apartments) classes) and kindergarten (for descent into 13 classes) the parking (for 100 places) descent into using 3/5 of warehouses for the parking (for 50 places) public space



#### Concept diagram. Shaping





#### Concept diagram. Shaping



## Master plan. Video ecology













# Primary school and Kindergarten. First floor

administration and teacher room

7 classes for children from kindergarten







#### Section







#### Floor covering:

5 Screed

Vapour retarder and separating layer.

- 3 ISOVER Alustik EP3 040
- 4 ISOMER Exports EPS 100/005es comp for h. of tube

0.5 Sealing against maisture

30 Concrete foundation alab Separating layers

10 Styrodur CS

10 Styrodur CS

10 Styrodur CS

Granular subhase.



#### 1.5 Interior plaster

17.5 Lime-sandstone KSR 6 DF (175)

- 16 ISOVER Kontur PSP 1-032 Basy Rx(wood vertical 6/16 e=60cm)
- 16 ISOVER Kontur PSP 1-032 Easy Fo(wood horizontal 6/16 e=120cm)
- Rear ventilation
- 1 Exterior cladding (e.g. wood, metal, plastic, stone)



#### Reof covering

- 3 Roof lethin