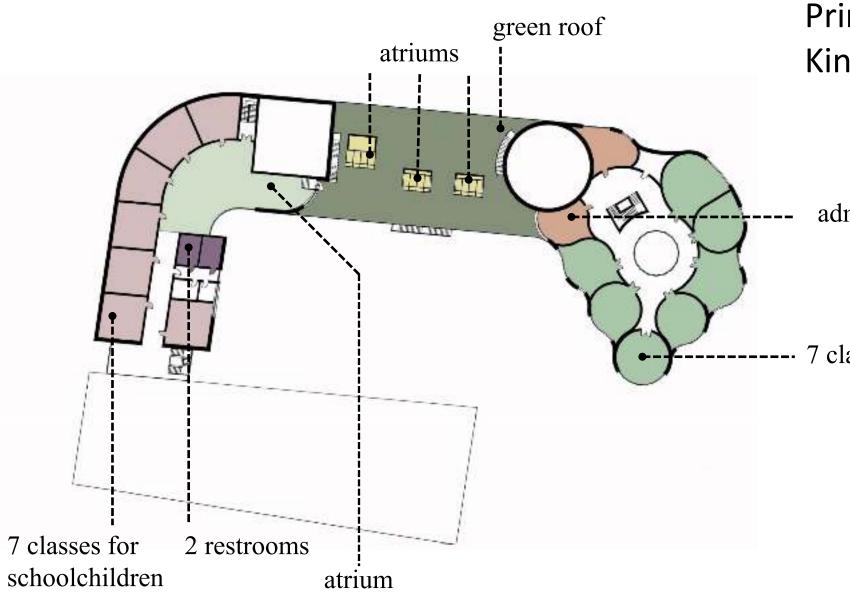

# Primary school and Kindergarten. First floor

administration and teacher room

7 classes for children from kindergarten