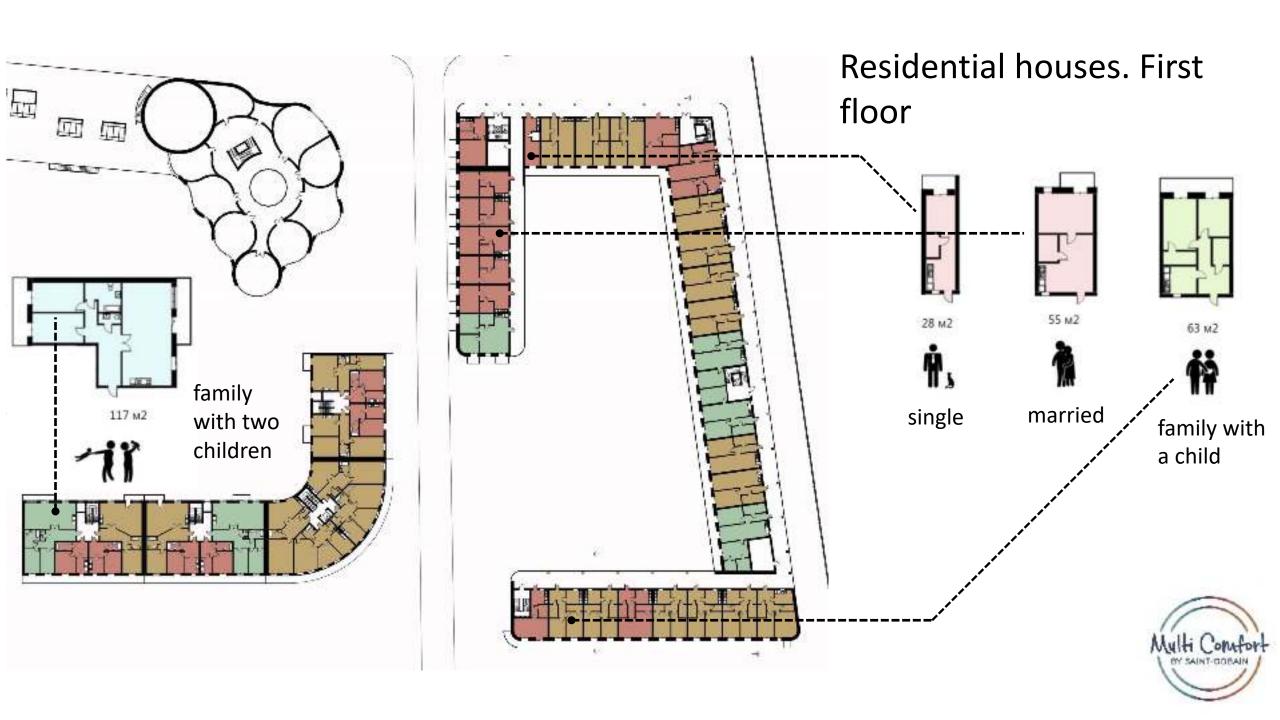

# Primary school and Kindergarten. First floor

administration and teacher room

7 classes for children from kindergarten