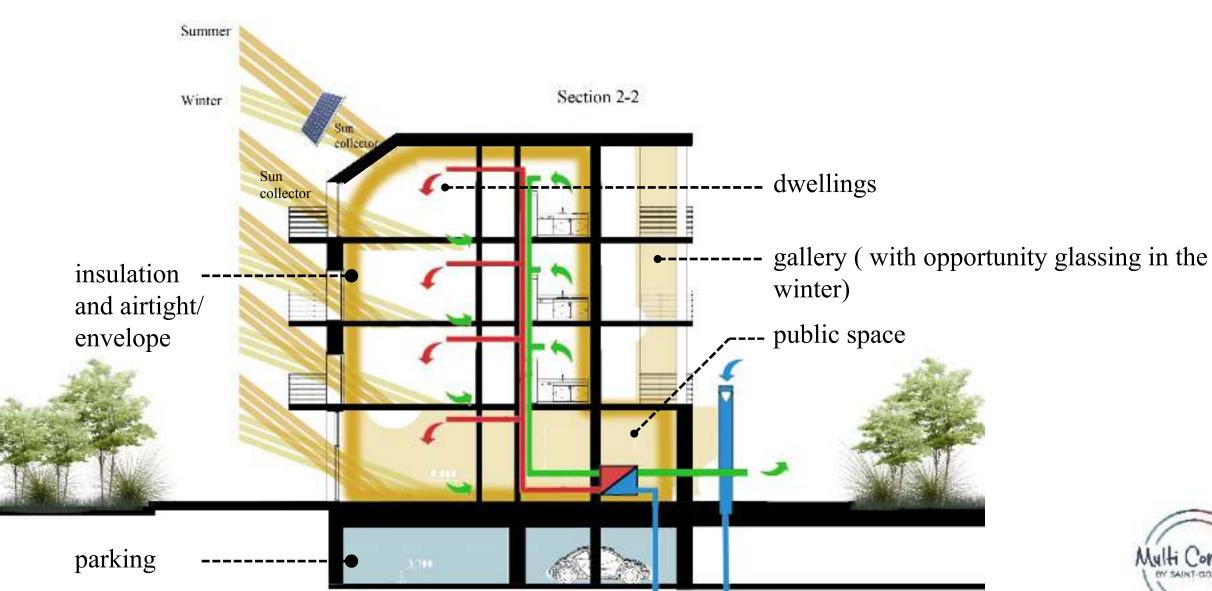

n, the municipality received a new life. The population is 107,762 people (2011).







#### Data-out





#### Concept diagram. Data-out





#### Concept diagram. Shaping





Concept diagram. Shaping using 2/5 of warehouses for children's needs of school and kindergarten residential house (for 153 apartments) primary residential house school (for 17 (for 68 apartments) classes) and kindergarten (for descent into 13 classes) the parking (for 100 places) descent into using 3/5 of warehouses for the parking (for 50 places) public space



#### Concept diagram. Shaping





#### Concept diagram. Shaping



## Master plan. Video ecology













# Primary school and Kindergarten. First floor

administration and teacher room

7 classes for children from kindergarten







#### Section







#### Floor covering:

5 Screed

Vapour retarder and separating layer.

- 3 ISOVER Alustik EP3 040
- 4 ISOMER Exports EPS 100/005es comp for h. of tube

0.5 Sealing against maisture

30 Concrete foundation alab Separating layers

10 Styrodur CS

10 Styrodur CS

10 Styrodur CS

Granular subhase.



#### 1.5 Interior plaster

17.5 Lime-sandstone KSR 6 DF (175)

- 16 ISOVER Kontur PSP 1-032 Basy Rx(wood vertical 6/16 e=60cm)
- 16 ISOVER Kontur PSP 1-032 Easy Fo(wood horizontal 6/16 e=120cm)
- Rear ventilation
- 1 Exterior cladding (e.g. wood, metal, plastic, stone)



#### Reof covering

- 3 Roof lething
- 5 Counter bettens 5/6 190VER Integra ZUB underlay sheeting
- 2.4 Sold timber paneling
- 24 190VER Integra 2NF 1-032(wood 6/24 e=70cm, 8% vp) 250VER Vario KM Dag lex UV
- 6 ISOMER Integ