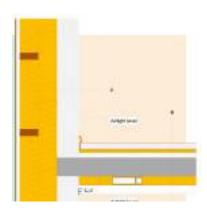

#### 1.5 Interior plaster

17.5 Lime-sandstone KSR 6 DF (175)

- 16 ISOVER Kontur PSP 1-032 Basy Rx(wood vertical 6/16 e=60cm)
- 16 ISOVER Kontur PSP 1-032 Easy Fo(wood horizontal 6/16 e=120cm)
- Rear ventilation
- 1 Exterior cladding (e.g. wood, metal, plastic, stone)

#### Reof covering

- 3 Roof lething
- 5 Counter bettens 5/6 190VER Integra ZUB underlay sheeting
- 2.4 Sold timber paneling
- 24 190VER Integra 2NF 1-032(wood 6/24 e=70cm, 8% vp) 250VER Vario KM Dag lex UV
- 6 ISOMER Integra UKF 1-032(wood 6/6 e=50cm, 11% wp)
- 2.3 Rigips Rigidur H druble layer, each layer 12.5mm