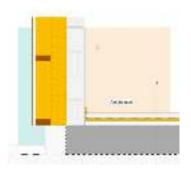

#### Floor covering:

5 Screed

Vapour retarder and separating layer.

- 3 ISOVER Alustik EP3 040
- 4 ISOMER Exports EPS 100/005es comp for h. of tube

0.5 Sealing against maisture

30 Concrete foundation alab Separating layers

10 Styrodur CS

10 Styrodur CS

10 Styrodur CS

Granular subhase.